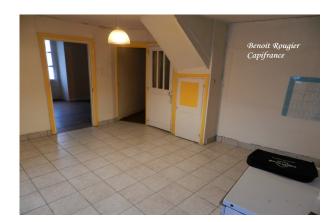

On the ground floor, it has an empty kitchen to be fitted out to your taste, there is also a dining room with its parquet floor, a toilet, a bathroom, and another room with parquet floor that can be used as a living room or bedroom.

Go up the stairs and you will have three further bedrooms all with wooden floors.

On the second floor is the attic where you can possibly create your office or another bedroom.

Note that all the floors are in very good condition, which will add character once the house has been renovated, and that the ceiling heights of the upstairs bedrooms are 3 meters high, which makes for beautiful volumes.

# **LE BIEN EN IMAGES**