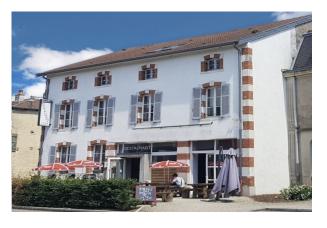

Bar - Restaurant

**NEUFCHATEAU (88)** 

347 200 €\*

\* Agency fees to be paid by the seller

П

385 m<sup>2</sup>

9 pièce(s)

## PROPERTY DESCRIPTION

near NEUFCHATEAU (88) BAR RESTAURANT - WALLS and FUNDS with LICENSE IV RESTAURANT of 265 m2 + A T4 APARTMENT of 115 m2 Unique opportunity for ambitious restaurateurs! Come and run your business in the birthplace of Joan of Arc, Domrémy la Pucelle, near NEUFCHATEAU (88). We offer a bar-restaurant with license IV, including the walls and the fund, as well as a T4 apartment of 115 m2. The restaurant has a room on 2 levels offering a capacity of approximately 100 covers with the terrace, and the annual turnover is approximately 200 k€. The recent quality equipment, in particular the pizza oven, offers great development potential for your business. Located in an emblematic place in France, very touristy, this property is ideal for restaurateurs looking to stand out. The 115 m2 T4 apartment is currently rented, providing an additional source of income. This property will seduce you with its light, its openness with direct access to the terrace and above all with its fascinating history. Don't miss this unique opportunity to develop your business in a place steeped in history and culture. Contact us now to organize a visit!" NANCY (about 45 mins away), EPINAL (about 50 mins away), MIRECOURT (30 mins away), GIRONCOURT sur Vraine (20 mins away), NEUFCHATEAU (10 mins away) A financing study can be carried out on request (As an example, the loan repayment would be approximately 1,725 Eur / month over a period of 20 years, excluding notary fees) Visit after making an appointment: 7 days a week Email: karine.farigu@capifrance.fr Tel N. 06 700 900 10 (ideally by SMS, because appointments during the day) WhatsApp N. 00 33 6 83 32 87 48

## **LE BIEN EN IMAGES**