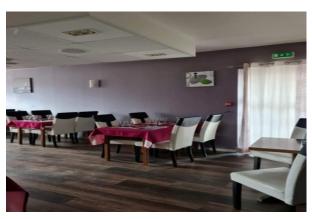

## PROPERTY DESCRIPTION

near NEUFCHATEAU (88) BAR RESTAURANT - WALLS and FUNDS with LICENSE IV RESTAURANT of 265 m2 + A T4 APARTMENT of 115 m2 Unique opportunity for ambitious restaurateurs! Come and run your business in the birthplace of Joan of Arc, Domrémy la Pucelle, near NEUFCHATEAU (88). We offer a bar-restaurant with license IV, including the walls and the fund, as well as a T4 apartment of 115 m2. The restaurant has a room on 2 levels offering a capacity of approximately 100 covers with the terrace, and the annual turnover is approximately 200 k€. The recent quality equipment, in particular the pizza oven, offers great development potential for your business. Located in an emblematic place in France, very touristy, this property is ideal for restaurateurs looking to stand out. The 115 m2 T4 apartment is currently rented, providing an additional source of income. This property will seduce you with its light, its openness with direct access to the terrace and above all with its fascinating history. Don't miss this unique opportunity to develop your business in a place steeped in history and culture. Contact us now to organize a visit!" NANCY (about 45 mins away), EPINAL (about 50 mins away), MIRECOURT (30 mins away), GIRONCOURT sur Vraine (20 mins away), NEUFCHATEAU (10 mins away) A financing study can be carried out on request (As an example, the loan repayment would be approximately 1,725 Eur / month over a period of 20 years, excluding notary fees) Visit after making an appointment: 7 days a week Email: karine.farigu@capifrance.fr Tel N. 06 700 900 10 (ideally by SMS, because appointments during the day) WhatsApp N. 00 33 6 83 32 87 48

## **LE BIEN EN IMAGES**