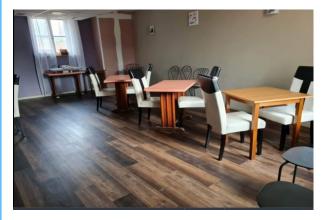

## PROPERTY DESCRIPTION

near NEUFCHATEAU (88) BAR RESTAURANT - WALLS and FUNDS with LICENSE IV RESTAURANT of 265 m2 + A T4 APARTMENT of 115 m2 Unique opportunity for ambitious restaurateurs! Come and run your business in the birthplace of Joan of Arc, Domrémy la Pucelle, near NEUFCHATEAU (88). We offer a bar-restaurant with license IV, including the walls and the fund, as well as a T4 apartment of 115 m2. The restaurant has a room on 2 levels offering a capacity of approximately 100 covers with the terrace, and the annual turnover is approximately 200 k€. The recent quality equipment, in particular the pizza oven, offers great development potential for your business. Located in an emblematic place in France, very touristy, this property is ideal for restaurateurs looking to stand out. The 115 m2 T4 apartment is currently rented, providing an additional source of income. This property will seduce you with its light, its openness with direct access to the terrace and above all with its fascinating history. Don't miss this unique opportunity to develop your business in a place steeped in history and culture. Contact us now to organize a visit!" NANCY (about 45 mins away), EPINAL (about 50 mins away), MIRECOURT (30 mins away), GIRONCOURT sur Vraine (20 mins away), NEUFCHATEAU (10 mins away) A financing study can be carried out on request (As an example, the loan repayment would be approximately 1,725 Eur / month over a period of 20 years, excluding notary fees) Visit after making an appointment: 7 days a week Email: karine.farigu@capifrance.fr Tel N. 06 700 900 10 (ideally by SMS, because appointments during the day) WhatsApp N. 00 33 6 83 32 87 48