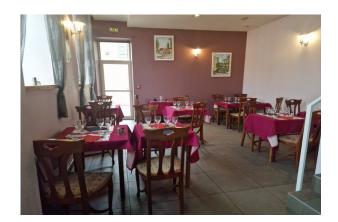

## PROPERTY DESCRIPTION

near NEUFCHATEAU (88) BAR RESTAURANT - WALLS and FUNDS with LICENSE IV RESTAURANT of 265 m2 + A T4 APARTMENT of 115 m2 Unique opportunity for ambitious restaurateurs! Come and run your business in the birthplace of Joan of Arc, Domrémy la Pucelle, near NEUFCHATEAU (88). We offer a bar-restaurant with license IV, including the walls and the fund, as well as a T4 apartment of 115 m2. The restaurant has a room on 2 levels offering a capacity of approximately 100 covers with the terrace, and the annual turnover is approximately 200 k€. The recent quality equipment, in particular the pizza oven, offers great development potential for your business. Located in an emblematic place in France, very touristy, this property is ideal for restaurateurs looking to stand out. The 115 m2 T4 apartment is currently rented, providing an additional source of income. This property will seduce you with its light, its openness with direct access to the terrace and above all with its fascinating history. Don't miss this unique opportunity to develop your business in a place steeped in history and culture. Contact us now to organize a visit!" NANCY (about 45 mins away), EPINAL (about 50 mins away), MIRECOURT (30 mins away), GIRONCOURT sur Vraine (20 mins away), NEUFCHATEAU (10 mins away) A financing study can be carried out on request (As an example, the loan repayment would be approximately 1,725 Eur / month over a period of 20 years, excluding notary fees) Visit after making an appointment: 7 days a week Email: karine.farigu@capifrance.fr Tel N. 06 700 900 10 (ideally by SMS, because appointments during the day) WhatsApp N. 00 33 6 83 32 87 48