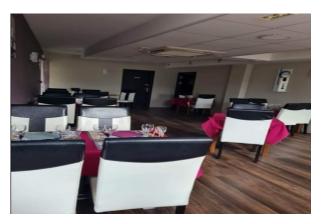

## PROPERTY DESCRIPTION

near NEUFCHATEAU (88) BAR RESTAURANT - WALLS and FUNDS with LICENSE IV RESTAURANT of 265 m2 + A T4 APARTMENT of 115 m2 Unique opportunity for ambitious restaurateurs! Come and run your business in the birthplace of Joan of Arc, Domrémy la Pucelle, near NEUFCHATEAU (88). We offer a bar-restaurant with license IV, including the walls and the fund, as well as a T4 apartment of 115 m2. The restaurant has a room on 2 levels offering a capacity of approximately 100 covers with the terrace, and the annual turnover is approximately 200 k€. The recent quality equipment, in particular the pizza oven, offers great development potential for your business. Located in an emblematic place in France, very touristy, this property is ideal for restaurateurs looking to stand out. The 115 m2 T4 apartment is currently rented, providing an additional source of income. This property will seduce you with its light, its openness with direct access to the terrace and above all with its fascinating history. Don't miss this unique opportunity to develop your business in a place steeped in history and culture. Contact us now to organize a visit!" NANCY (about 45 mins away), EPINAL (about 50 mins away), MIRECOURT (30 mins away), GIRONCOURT sur Vraine (20 mins away), NEUFCHATEAU (10 mins away) A financing study can be carried out on request (As an example, the loan repayment would be approximately 1,725 Eur / month over a period of 20 years, excluding notary fees) Visit after making an appointment: 7 days a week Email: karine.farigu@capifrance.fr Tel N. 06 700 900 10 (ideally by SMS, because appointments during the day) WhatsApp N. 00 33 6 83 32 87 48

## **LE BIEN EN IMAGES**