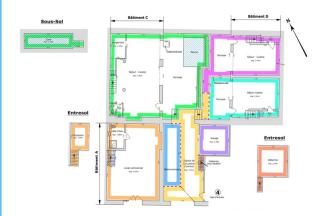

### PROPERTY DESCRIPTION

Within the Chartreux district in the 4th district of Marseille, a lot on 2 levels built in 2018 within a small condominium comprising:

A HOUSE T4 IN DUPLEX OF 103,35m 2 FREE and including:

- On the first floor: a large living room with open kitchen and two large bay windows overlooking a large terrace facing South East, a laundry room and a toilet.
- On the first floor: a large hallway leading to 3 bedrooms including a master suite with adjoining shower room whose bay windows give access to a long terrace, a shower room and a toilet.

TWO T2 DUPLEX HOUSE QUASIALLY IDENTIC AND MITOYENNE OF 43,70m <sup>2</sup> AND 44,44m <sup>2</sup> RENT and including :

- On the first floor: a living room with open kitchen facing West and a bay window opening onto a terrace facing North West and a laundry room.
- On the first floor: a master suite with a bay window opening onto a balcony with adjoining shower room and a toilet.

The oldest 3 year lease is dated 01/06/2017 for a rent of 700€ + 50€ monthly charges, the most recent is dated 05/04/2022 for a rent of 690€ + 50€ charges.

A COMMERCIAL LOCAL OF 63,36m<sup>2</sup> ON STREET WITH MEZZANINE RENT (possibility to free it) for a mechanical repair activity including :

- a large room with window on street,
- a mezzanine.
- and a shower room with toilet.

The commercial lease is dated 01/09/2019 for an annual rent of 7200€ with a provision for charges of 30€ per month.

A LARGE HALL OF 54,76m<sup>2</sup> WITH A CLOSED GARAGE OF 11,30m<sup>2</sup> FREE and a mezzanine with a right of way for the two rented houses. It is possible to park three vehicles inside the hall, one vehicle in the garage and another in front of the entrance.