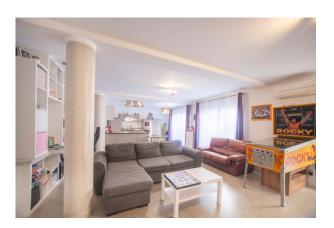

- On the first floor: a large living room with open kitchen and two large bay windows overlooking a large terrace facing South East, a laundry room and a toilet.
- On the first floor: a large hallway leading to 3 bedrooms including a master suite with adjoining shower room whose bay windows give access to a long terrace, a shower room and a toilet.

## **LE BIEN EN IMAGES**