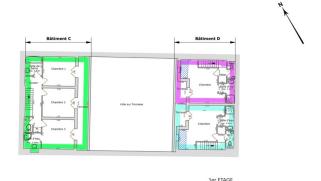

- On the first floor: a large living room with open kitchen and two large bay windows overlooking a large terrace facing South East, a laundry room and a toilet.
- On the first floor: a large hallway leading to 3 bedrooms including a master suite with adjoining shower room whose bay windows give access to a long terrace, a shower room and a toilet.

TWO T2 DUPLEX HOUSE QUASIALLY IDENTIC AND MITOYENNE OF 43,70m <sup>2</sup> AND 44,44m <sup>2</sup> RENT and including :

- On the first floor: a living room with open kitchen facing West and a bay window opening onto a terrace facing North West and a laundry room.
- On the first floor: a master suite with a bay window opening onto a balcony with adjoining shower room and a toilet.