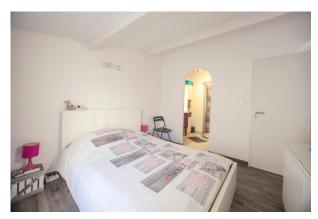

- On the first floor: a large living room with open kitchen and two large bay windows overlooking a large terrace facing South East, a laundry room and a toilet.
- On the first floor: a large hallway leading to 3 bedrooms including a master suite with adjoining shower room whose bay windows give access to a long terrace, a shower room and a toilet.

## **LE BIEN EN IMAGES**