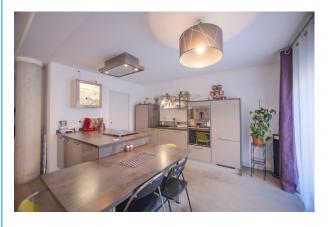

- On the first floor: a large living room with open kitchen and two large bay windows overlooking a large terrace facing South East, a laundry room and a toilet.
- On the first floor: a large hallway leading to 3 bedrooms including a master suite with adjoining shower room whose bay windows give access to a long terrace, a shower room and a toilet.

## **LE BIEN EN IMAGES**