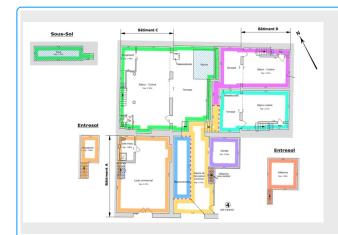

### PROPERTY DESCRIPTION

Within the Chartreux district in the 4th district of Marseille, a lot on 2 levels built in 2018 within a small condominium comprising:

A HOUSE T4 IN DUPLEX OF 103,35m 2 FREE and including:

- On the first floor: a large living room with open kitchen and two large bay windows overlooking a large terrace facing South East, a laundry room and a toilet.
- On the first floor: a large hallway leading to 3 bedrooms including a master suite with adjoining shower room whose bay windows give access to a long terrace, a shower room and a toilet.

TWO T2 DUPLEX HOUSE QUASIALLY IDENTIC AND MITOYENNE OF 43,70m <sup>2</sup> AND 44,44m <sup>2</sup> RENT and including :

- On the first floor: a living room with open kitchen facing West and a bay window opening onto a terrace facing North West and a laundry room.
- On the first floor: a master suite with a bay window opening onto a balcony with adjoining shower room and a toilet.

The oldest 3 year lease is dated 01/06/2017 for a rent of 700€ + 50€ monthly charges, the most recent is dated 05/04/2022 for a rent of 690€ + 50€ charges.

A COMMERCIAL LOCAL OF 63,36m<sup>2</sup> ON STREET WITH MEZZANINE RENT (possibility to free it) for a mechanical repair activity including :

- a large room with window on street,
- a mezzanine.
- and a shower room with toilet.

The commercial lease is dated 01/09/2019 for an annual rent of 7200€ with a provision for charges of 30€ per month.

A LARGE HALL OF 54,76m<sup>2</sup> WITH A CLOSED GARAGE OF 11,30m<sup>2</sup> FREE and a mezzanine with a right of way for the two rented houses. It is possible to park three vehicles inside the hall, one vehicle in the garage and another in front of the entrance.