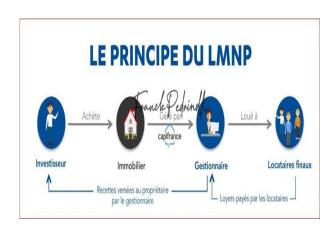

#### PROPERTY DESCRIPTION

ASNIERES SUR SEINE, on the outskirts of PARIS, Rue Pierre Curie 300m from the RER C "Les Grézillons", Location no. 1. This studio on the 5th and last floor of a recent residence is an investment in furnished rental managed by a manager, with a commercial lease signed for 9 years and tacitly renewable. It is therefore impossible to occupy it for oneself or to rent it directly. The signatory of the lease pays you a monthly rent of €429 (average rent revalued over 20 years based on the assumption that the IRL changes by only 1% per year). He is responsible for the co-ownership rental charges, rental fees rental / management and inventory, small rental repairs, and possible rental vacancies. Assuming that you have a contribution of €10k for acquisition costs (notary), and that you take out a loan of €100k over 20 years under current financing conditions, your fixed monthly payment is €639 ass. included. So you finance this apartment each with only €210 in savings. And assuming a revaluation of this apartment of only 1% / year, it will be worth €121,000 in 20 years. You will then have finished paying it having paid a total of only €60,000. You therefore become €60,000 richer without any hassle in 20 years, or €3000/year. All furniture is included in the price (value €5,000) The DPE is well classified, far from the energy sieves that will soon be prohibited for rental. Your investment is therefore peaceful. Ideally located in the new district of Asnières, on the banks of the Seine, you get regular rents without risk. Ideal location with 16 educational establishments nearby: Lycée Galilée Conservatoire National des Arts et Métiers (CNAM) Lycée Polyvalent Régional Newton National Institute of Oriental Languages and Civilizations (INALCO) Health and Social Training School Beaujon Hospital Lycée Charles Petiet Private Higher School of Hospitality and Tourism (ESHOTEL) Field studies of Cinematographic Image Techniques (ETTIC) Higher Institute of Mechanics of PARIS Permanent Training Center Lycée Marcel-Cachin Nearby: - All shops (supermarkets, restaurants, bakery, etc.) .) - RER C - Bus (177, River Plazza 577, 175, 366) - Cultural places (The house of Cultural development, the Gennevilliers theater) The apartment consists of an entrance, a living room with kitchenette and a bathroom with WC. Furniture and equipment are included in the sale price. ATTRACTIONS / COMFORT within the residence: - Gym, - Parking, - Bike room - Laundry, - Wifi, - Reception.