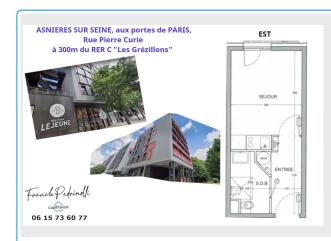

#### PROPERTY DESCRIPTION

ASNIERES SUR SEINE, on the outskirts of PARIS, Rue Pierre Curie 300m from the RER C "Les Grézillons", Location no. 1. This studio on the 5th and last floor of a recent residence is an investment in furnished rental managed by a manager, with a commercial lease signed for 9 years and tacitly renewable. It is therefore impossible to occupy it for oneself or to rent it directly. The signatory of the lease pays you a monthly rent of €429 (average rent revalued over 20 years based on the assumption that the IRL changes by only 1% per year). He is responsible for the co-ownership rental charges, rental fees rental / management and inventory, small rental repairs, and possible rental vacancies. Assuming that you have a contribution of €10k for acquisition costs (notary), and that you take out a loan of €100k over 20 years under current financing conditions, your fixed monthly payment is €639 ass. included. So you finance this apartment each with only €210 in savings. And assuming a revaluation of this apartment of only 1% / year, it will be worth €121,000 in 20 years. You will then have finished paying it having paid a total of only €60,000. You therefore become €60,000 richer without any hassle in 20 years, or €3000/year. All furniture is included in the price (value €5,000) The DPE is well classified, far from the energy sieves that will soon be prohibited for rental. Your investment is therefore peaceful. Ideally located in the new district of Asnières, on the banks of the Seine, you get regular rents without risk. Ideal location with 16 educational establishments nearby: Lycée Galilée Conservatoire National des Arts et Métiers (CNAM) Lycée Polyvalent Régional Newton National Institute of Oriental Languages and Civilizations (INALCO) Health and Social Training School Beaujon Hospital Lycée Charles Petiet Private Higher School of Hospitality and Tourism (ESHOTEL) Field studies of Cinematographic Image Techniques (ETTIC) Higher Institute of Mechanics of PARIS Permanent Training Center Lycée Marcel-Cachin Nearby: - All shops (supermarkets, restaurants, bakery, etc.) .) - RER C - Bus (177, River Plazza 577, 175, 366) - Cultural places (The house of Cultural development, the Gennevilliers theater) The apartment consists of an entrance, a living room with kitchenette and a bathroom with WC. Furniture and equipment are included in the sale price. ATTRACTIONS / COMFORT within the residence: - Gym, - Parking, - Bike room - Laundry, - Wifi, - Reception.

## **LE BIEN EN IMAGES**

**COMPOSITION** 