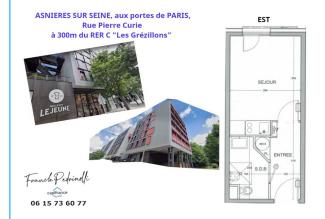

#### PROPERTY DESCRIPTION

ASNIERES SUR SEINE, on the outskirts of PARIS, Rue Pierre Curie 300m from the RER C "Les Grézillons", Location no. 1. This studio on the 5th and last floor of a recent residence is an investment in furnished rental managed by a manager, with a commercial lease signed for 9 years and tacitly renewable. It is therefore impossible to occupy it for oneself or to rent it directly. The signatory of the lease pays you a monthly rent of €429 (average rent revalued over 20 years based on the assumption that the IRL changes by only 1% per year). He is responsible for the co-ownership rental charges, rental fees rental / management and inventory, small rental repairs, and possible rental vacancies. Assuming that you have a contribution of €10k for acquisition costs (notary), and that you take out a loan of €100k over 20 years under current financing conditions, your fixed monthly payment is €639 ass. included. So you finance this apartment each with only €210 in savings. And assuming a revaluation of this apartment of only 1% / year, it will be worth €121,000 in 20 years. You will then have finished paying it having paid a total of only €60,000. You therefore become €60,000 richer without any hassle in 20 years, or €3000/year. All furniture is included in the price (value €5,000) The DPE is well classified, far from the energy sieves that will soon be prohibited for rental. Your investment is therefore peaceful. Ideally located in the new district of Asnières, on the banks of the Seine, you get regular rents without risk. Ideal location with 16 educational establishments nearby: Lycée Galilée Conservatoire National des Arts et Métiers (CNAM) Lycée Polyvalent Régional Newton National Institute of Oriental Languages and Civilizations (INALCO) Health and Social Training School Beaujon Hospital Lycée Charles Petiet Private Higher School of Hospitality and Tourism (ESHOTEL) Field studies of Cinematographic Image Techniques (ETTIC) Higher Institute of Mechanics of PARIS Permanent Training Center Lycée Marcel-Cachin Nearby: - All shops (supermarkets, restaurants, bakery, etc.) .) - RER C - Bus (177, River Plazza 577, 175, 366) - Cultural places (The house of Cultural development, the Gennevilliers theater) The apartment consists of an entrance, a living room with kitchenette and a bathroom with WC. Furniture and equipment are included in the sale price. ATTRACTIONS / COMFORT within the residence: - Gym, - Parking, - Bike room - Laundry, - Wifi, - Reception.

## **LE BIEN EN IMAGES**

**COMPOSITION** 