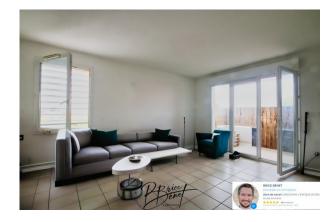

#### PROPERTY DESCRIPTION

Located in Béziers, on the esplanade rosa park, one-bedroom apartment rented until the end of 2024 with terrace and private parking space in a secure residence. Located on the first floor of a small condominium, this bright and functional apartment has a beautiful private terrace, ideal for enjoying sunny days. The property consists of an entrance with storage cupboard, opening onto a spacious living space opening onto the terrace, an equipped and fitted kitchen, a bedroom with dressing room and a bathroom with separate WC. The terrace offers a beautiful outdoor living space, perfect for barbecues with friends or to relax after a long day. The private parking space is also a significant asset to facilitate parking. Located close to shops, schools and public transport, this apartment is ideal for a couple or a single person looking for a first purchase or a rental investment. Don't wait any longer to visit this favorite apartment! Number of condominium lots: 68, Average annual amount of the share of charges (estimated budget)(€1,125.46/year UAE included): €1,125 or €93 per month. The fees are the responsibility of the seller.

## LE BIEN EN IMAGES