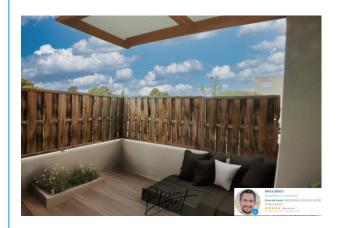

#### PROPERTY DESCRIPTION

Located in Béziers, on the esplanade rosa park, one-bedroom apartment rented until the end of 2024 with terrace and private parking space in a secure residence. Located on the first floor of a small condominium, this bright and functional apartment has a beautiful private terrace, ideal for enjoying sunny days. The property consists of an entrance with storage cupboard, opening onto a spacious living space opening onto the terrace, an equipped and fitted kitchen, a bedroom with dressing room and a bathroom with separate WC. The terrace offers a beautiful outdoor living space, perfect for barbecues with friends or to relax after a long day. The private parking space is also a significant asset to facilitate parking. Located close to shops, schools and public transport, this apartment is ideal for a couple or a single person looking for a first purchase or a rental investment. Don't wait any longer to visit this favorite apartment! Number of condominium lots: 68, Average annual amount of the share of charges (estimated budget)(€1,125.46/year UAE included): €1,125 or €93 per month. The fees are the responsibility of the seller.

## LE BIEN EN IMAGES