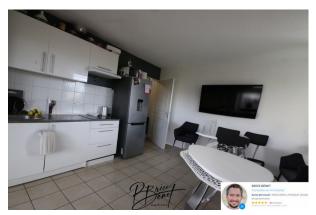

#### PROPERTY DESCRIPTION

Located in Béziers, on the esplanade rosa park, one-bedroom apartment rented until the end of 2024 with terrace and private parking space in a secure residence. Located on the first floor of a small condominium, this bright and functional apartment has a beautiful private terrace, ideal for enjoying sunny days. The property consists of an entrance with storage cupboard, opening onto a spacious living space opening onto the terrace, an equipped and fitted kitchen, a bedroom with dressing room and a bathroom with separate WC. The terrace offers a beautiful outdoor living space, perfect for barbecues with friends or to relax after a long day. The private parking space is also a significant asset to facilitate parking. Located close to shops, schools and public transport, this apartment is ideal for a couple or a single person looking for a first purchase or a rental investment. Don't wait any longer to visit this favorite apartment! Number of condominium lots: 68, Average annual amount of the share of charges (estimated budget)(€1,125.46/year UAE included): €1,125 or €93 per month. The fees are the responsibility of the seller.

## LE BIEN EN IMAGES