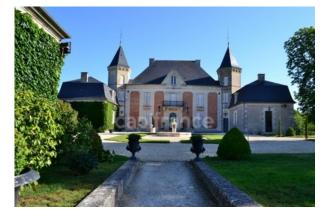

## **PROPERTY DESCRIPTION**

Seigniorial castle whose first writings date from 1076, this castle was destroyed during the war of religion and rebuilt in the 17th century.

Located on the border of the Dordogne and the Gironde (Entre-Deux-Mers) built on a plateau overlooking the DORDOGNE river and the Girondine lands to the south, this seigneurial castle with an area of 110 hectares benefits from a rare and exceptional.

Shops, amenities, the city are a few minutes away, PARIS only 3 hours by TGV.

Along a few hectares of vines and woods, this leads us to the imposing gates of the Château, giving access to the main courtyard, enjoying a magnificent view of the vineyard and the environment which stretches as far as the eye can see (from Bergerac in Saint Emilion).

In the courtyard of the Château you will notice the slate roof, appreciate the brick and stone facade which in places is covered with a magnificent Virginia creeper.

The Château offers high services, with a surface area of 620 m<sup>2</sup>, it has: