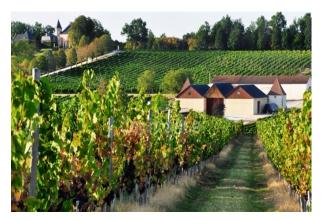

With equestrian equipment: a stable with a capacity of 16 wooden boxes, a tack room, a career, a lunging circle, workshops and an instructor's office.

Adjoining the Château, an old cellar in very good condition is partly used for aging wine in barrels, the second part is a storage area and old functional vats. The production being able to go up to 3700 hectoliters (AOC BORDEAUX SUPERIEUR), the estate has a quality installation, cellars with strict criteria, phytosanitary premises, quality and renewed materials, a storage capacity of up to 12000 hectoliters.

The VINEYARD is made up of:

- 80 hectares of vines in one piece (White, Red, Rosé), clay-limestone soil favorable to vines, with HV3 certification

- 20 hectares of woods

- 7 hectares of meadows extend to to the river La DORDOGNE giving access to water, a source and a water point for horses.