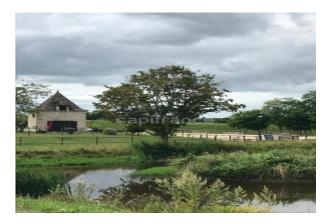

With equestrian equipment: a stable with a capacity of 16 wooden boxes, a tack room, a career, a lunging circle, workshops and an instructor's office.

Adjoining the Château, an old cellar in very good condition is partly used for aging wine in barrels, the second part is a storage area and old functional vats. The production being able to go up to 3700 hectoliters (AOC BORDEAUX SUPERIEUR), the estate has a quality installation, cellars with strict criteria, phytosanitary premises, quality and renewed materials, a storage capacity of up to 12000 hectoliters.

The VINEYARD is made up of:

- 80 hectares of vines in one piece (White, Red, Rosé), clay-limestone soil favorable to vines, with HV3 certification

- 20 hectares of woods

- 7 hectares of meadows extend to to the river La DORDOGNE giving access to water, a source and a water point for horses.