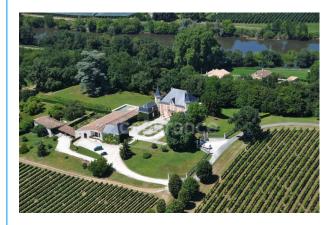

## **PROPERTY DESCRIPTION**

Seigniorial castle whose first writings date from 1076, this castle was destroyed during the war of religion and rebuilt in the 17th century.

Located on the border of the Dordogne and the Gironde (Entre-Deux-Mers) built on a plateau overlooking the DORDOGNE river and the Girondine lands to the south, this seigneurial castle with an area of 110 hectares benefits from a rare and exceptional.

Shops, amenities, the city are a few minutes away, PARIS only 3 hours by TGV.

Along a few hectares of vines and woods, this leads us to the imposing gates of the Château, giving access to the main courtyard, enjoying a magnificent view of the vineyard and the environment which stretches as far as the eye can see (from Bergerac in Saint Emilion).

In the courtyard of the Château you will notice the slate roof, appreciate the brick and stone facade which in places is covered with a magnificent Virginia creeper.

The Château offers high services, with a surface area of 620 m<sup>2</sup>, it has: