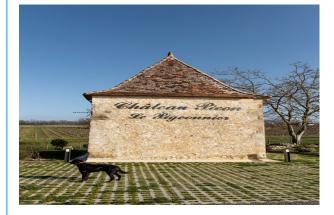

Three lodgings:

- The first for 6/8 people, near the Castle, swimming pool and jacuzzi.

- The second for 12 people, also has a swimming pool.

- Le Pigeonnier for 4 people (couple + 2 children) located near the equestrian facilities.