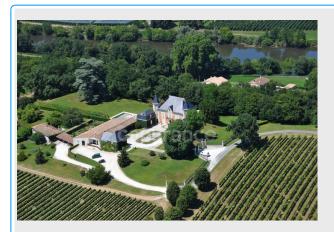

## **PROPERTY DESCRIPTION**

Seigniorial castle whose first writings date from 1076, this castle was destroyed during the war of religion and rebuilt in the 17th century.

Located on the border of the Dordogne and the Gironde (Entre-Deux-Mers) built on a plateau overlooking the DORDOGNE river and the Girondine lands to the south, this seigneurial castle with an area of 110 hectares benefits from a rare and exceptional.

Shops, amenities, the city are a few minutes away, PARIS only 3 hours by TGV.

Along a few hectares of vines and woods, this leads us to the imposing gates of the Château, giving access to the main courtyard, enjoying a magnificent view of the vineyard and the environment which stretches as far as the eye can see (from Bergerac in Saint Emilion).

In the courtyard of the Château you will notice the slate roof, appreciate the brick and stone facade which in places is covered with a magnificent Virginia creeper.

The Château offers high services, with a surface area of 620 m<sup>2</sup>, it has: