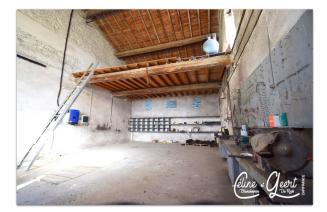

### **PROPERTY DESCRIPTION**

Axis CARCASSONNE ? TOULOUSE Come and discover this old agricultural farm of more than 1300 m<sup>2</sup> of potentially habitable surface and its 2 hectares of land. You are in the middle of the countryside, surrounded by vegetation, with a 360° view of the Montagne Noire, the Pyrenees and the bell towers of the surrounding villages. With the charm of a country life. The buildings, empty and closed, are of solid structure and in good condition. The roof has been revised and fitted with photovoltaic panels producing and retroceding electricity at a very good price. Contract valid for 13 more years. Up to 6 accommodations possible, entirely to be created: from T3 to T5, with gardens and private terraces. The many sheds and sheds will also meet your space needs. Whether you are a craftsman, private individual or lessor investor, this property meets a majority of your criteria: high potential, close to all amenities, interior volumes, outdoor space, environment... A budget estimate has been established with craftsmen: contact us for find out more. The projects are diverse: housing. holiday accommodation, annual rental, intergenerational grouping, office, storage, breeding, sports center... Contact us to schedule your visit. ==> Céline: 06.27.06.28.63 // Geert: 06.49.63.14.28 #renovation, #farm, #countryside, #carcassonne, #toulouse, #events, #accommodation, #rental, #investment, #land, # volume, #space, #project, #bedroom, #holidays, #leisure, #private, #calm, #serenity, #photovoltaic, #profitability, #blanchemin, #deryck, #capifrance The fees are the responsibility of the seller.

## **LE BIEN EN IMAGES**