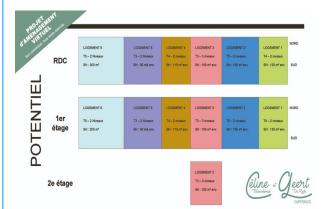

### **PROPERTY DESCRIPTION**

Axis CARCASSONNE ? TOULOUSE Come and discover this old agricultural farm of more than 1300 m<sup>2</sup> of potentially habitable surface and its 2 hectares of land. You are in the middle of the countryside, surrounded by vegetation, with a 360° view of the Montagne Noire, the Pyrenees and the bell towers of the surrounding villages. With the charm of a country life. The buildings, empty and closed, are of solid structure and in good condition. The roof has been revised and fitted with photovoltaic panels producing and retroceding electricity at a very good price. Contract valid for 13 more years. Up to 6 accommodations possible, entirely to be created: from T3 to T5, with gardens and private terraces. The many sheds and sheds will also meet your space needs. Whether you are a craftsman, private individual or lessor investor, this property meets a majority of your criteria: high potential, close to all amenities, interior volumes, outdoor space, environment... A budget estimate has been established with craftsmen: contact us for find out more. The projects are diverse: housing. holiday accommodation, annual rental, intergenerational grouping, office, storage, breeding, sports center... Contact us to schedule your visit. ==> Céline: 06.27.06.28.63 // Geert: 06.49.63.14.28 #renovation, #farm, #countryside, #carcassonne, #toulouse, #events, #accommodation, #rental, #investment, #land, # volume, #space, #project, #bedroom, #holidays, #leisure, #private, #calm, #serenity, #photovoltaic, #profitability, #blanchemin, #deryck, #capifrance The fees are the responsibility of the seller.

#### COMPOSITION

|                                             | Number of rooms 5 |
|---------------------------------------------|-------------------|
| Reference 812043                            |                   |
| Property type Property                      | APPENDIX          |
| Year of construction                        | Parking extérieur |
| Vue dégagée, Panoramique, sur Montagne, sur | Parking space 40  |
| Vignes                                      | Garage            |
| SURFACES                                    | Videophone Non    |
|                                             |                   |
| Living space 1362 m <sup>2</sup>            | SERVICES          |
| Land surface                                | SERVICES          |
|                                             | Kitchen vide      |