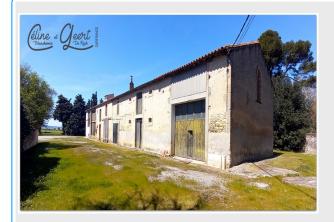

### **PROPERTY DESCRIPTION**

Axis CARCASSONNE ? TOULOUSE Come and discover this old agricultural farm of more than 1300 m<sup>2</sup> of potentially habitable surface and its 2 hectares of land. You are in the middle of the countryside, surrounded by vegetation, with a 360° view of the Montagne Noire, the Pyrenees and the bell towers of the surrounding villages. With the charm of a country life. The buildings, empty and closed, are of solid structure and in good condition. The roof has been revised and fitted with photovoltaic panels producing and retroceding electricity at a very good price. Contract valid for 13 more years. Up to 6 accommodations possible, entirely to be created: from T3 to T5, with gardens and private terraces. The many sheds and sheds will also meet your space needs. Whether you are a craftsman, private individual or lessor investor, this property meets a majority of your criteria: high potential, close to all amenities, interior volumes, outdoor space, environment... A budget estimate has been established with craftsmen: contact us for find out more. The projects are diverse: housing. holiday accommodation, annual rental, intergenerational grouping, office, storage, breeding, sports center... Contact us to schedule your visit. ==> Céline: 06.27.06.28.63 // Geert: 06.49.63.14.28 #renovation, #farm, #countryside, #carcassonne, #toulouse, #events, #accommodation, #rental, #investment, #land, # volume, #space, #project, #bedroom, #holidays, #leisure, #private, #calm, #serenity, #photovoltaic, #profitability, #blanchemin, #deryck, #capifrance The fees are the responsibility of the seller.

## **LE BIEN EN IMAGES**