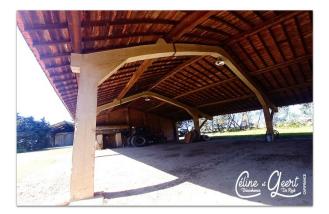

### **PROPERTY DESCRIPTION**

Axis CARCASSONNE ? TOULOUSE Come and discover this old agricultural farm of more than 1300 m<sup>2</sup> of potentially habitable surface and its 2 hectares of land. You are in the middle of the countryside, surrounded by vegetation, with a 360° view of the Montagne Noire, the Pyrenees and the bell towers of the surrounding villages. With the charm of a country life. The buildings, empty and closed, are of solid structure and in good condition. The roof has been revised and fitted with photovoltaic panels producing and retroceding electricity at a very good price. Contract valid for 13 more years. Up to 6 accommodations possible, entirely to be created: from T3 to T5, with gardens and private terraces. The many sheds and sheds will also meet your space needs. Whether you are a craftsman, private individual or lessor investor, this property meets a majority of your criteria: high potential, close to all amenities, interior volumes, outdoor space, environment... A budget estimate has been established with craftsmen: contact us for find out more. The projects are diverse: housing. holiday accommodation, annual rental, intergenerational grouping, office, storage, breeding, sports center... Contact us to schedule your visit. ==> Céline: 06.27.06.28.63 // Geert: 06.49.63.14.28 #renovation, #farm, #countryside, #carcassonne, #toulouse, #events, #accommodation, #rental, #investment, #land, # volume, #space, #project, #bedroom, #holidays, #leisure, #private, #calm, #serenity, #photovoltaic, #profitability, #blanchemin, #deryck, #capifrance The fees are the responsibility of the seller.

## **LE BIEN EN IMAGES**