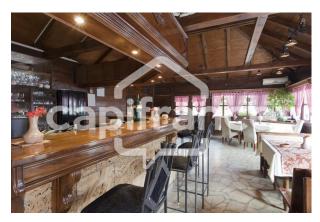

# **PROPERTY DESCRIPTION**

BAUGE (49) Bar restaurant license 4, 150m2, right to terrace, renovated 5room apartment of 100m2. In the heart of the town of the small city of character of Baugé in Anjou, approximately 60 seats in two rooms, kitchen area with recent equipment, dishwasher, cold room, vegetable room and dry reserve. air conditioning in place reversible. last known turnover 131 KE retired ebe 20 KE (average over the last three years). commercial lease from November 2022, monthly rent HT/HC of 850e (business) and 450e (apartment). annual rental charge 1150th case open for lunch only from Monday to Friday. possibility of developing themed evenings, the bar and the weekend. beautiful location with loyal customers over the years. catchment area: approximately 25,000 inhabitants. public services, schools and shops nearby. Many sports and socio-cultural activities in the city. Dynamic downtown. Angers at 40 minutes, La Flèche at 15 minutes Saumur at 40 minutes. ideal for couple or conversion project. complete file on request. Les informations sur les risques auxquels ce bien est exposé sont disponibles sur le site Géorisques : www. georisques. gouv. fr.

# **LE BIEN EN IMAGES**