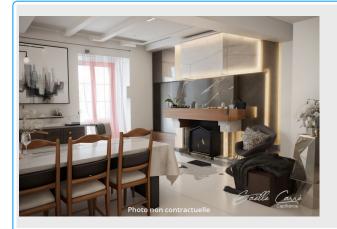

## **LE BIEN EN IMAGES**

#### PROPERTY DESCRIPTION

PRICE DROP for this property! 10 minutes from Ruffec. Stone lovers: I exclusively offer you this habitable house and its numerous adjoining outbuildings to renovate, on enclosed land of approximately 1165m2. Surface area of the house of approximately 70m2 including: a kitchen, a living room with fireplace, a bedroom, an office, a bathroom and a separate toilet. A small stone cellar of 5m2. A part of the upper floor of approximately 70m2 could be renovated as well as the "shed" part (see photo plan) in order to enlarge the living area. The numerous outbuildings with a total surface area of approximately 145m2 are adjoining the house. Possibility of acquiring in addition a barn with a surface area of approximately 47m2 with a floor of the same surface area. Satellite photo: In green = land, In blue = habitable part, In red = the barn also for sale. Additional features: Fiber - Roofs redone 5 years ago for one part and 8 years for the other part - Single-glazed wooden frames - Individual sanitation required - Heat pump/fireplace. Fees are the responsibility of the seller.