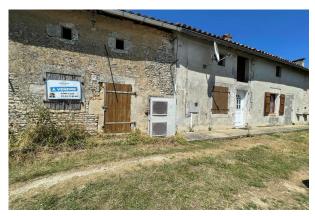

#### PROPERTY DESCRIPTION

PRICE DROP for this property! 10 minutes from Ruffec. Stone lovers: I exclusively offer you this habitable house and its numerous adjoining outbuildings to renovate, on enclosed land of approximately 1165m2. Surface area of the house of approximately 70m2 including: a kitchen, a living room with fireplace, a bedroom, an office, a bathroom and a separate toilet. A small stone cellar of 5m2. A part of the upper floor of approximately 70m2 could be renovated as well as the "shed" part (see photo plan) in order to enlarge the living area. The numerous outbuildings with a total surface area of approximately 145m2 are adjoining the house. Possibility of acquiring in addition a barn with a surface area of approximately 47m2 with a floor of the same surface area. Satellite photo: In green = land, In blue = habitable part, In red = the barn also for sale. Additional features: Fiber - Roofs redone 5 years ago for one part and 8 years for the other part - Single-glazed wooden frames - Individual sanitation required - Heat pump/fireplace. Fees are the responsibility of the seller.

## **LE BIEN EN IMAGES**