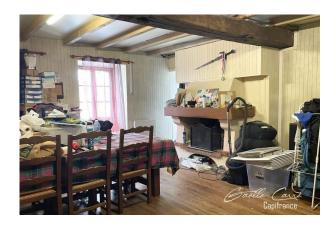

## **LE BIEN EN IMAGES**

#### PROPERTY DESCRIPTION

PRICE DROP for this property! 10 minutes from Ruffec. Stone lovers: I exclusively offer you this habitable house and its numerous adjoining outbuildings to renovate, on enclosed land of approximately 1165m2. Surface area of the house of approximately 70m2 including: a kitchen, a living room with fireplace, a bedroom, an office, a bathroom and a separate toilet. A small stone cellar of 5m2. A part of the upper floor of approximately 70m2 could be renovated as well as the "shed" part (see photo plan) in order to enlarge the living area. The numerous outbuildings with a total surface area of approximately 145m2 are adjoining the house. Possibility of acquiring in addition a barn with a surface area of approximately 47m2 with a floor of the same surface area. Satellite photo: In green = land, In blue = habitable part, In red = the barn also for sale. Additional features: Fiber - Roofs redone 5 years ago for one part and 8 years for the other part - Single-glazed wooden frames - Individual sanitation required - Heat pump/fireplace. Fees are the responsibility of the seller.