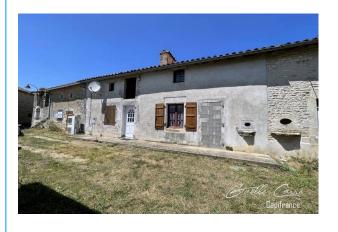

#### PROPERTY DESCRIPTION

PRICE DROP for this property! 10 minutes from Ruffec. Stone lovers: I exclusively offer you this habitable house and its numerous adjoining outbuildings to renovate, on enclosed land of approximately 1165m2. Surface area of the house of approximately 70m2 including: a kitchen, a living room with fireplace, a bedroom, an office, a bathroom and a separate toilet. A small stone cellar of 5m2. A part of the upper floor of approximately 70m2 could be renovated as well as the "shed" part (see photo plan) in order to enlarge the living area. The numerous outbuildings with a total surface area of approximately 145m2 are adjoining the house. Possibility of acquiring in addition a barn with a surface area of approximately 47m2 with a floor of the same surface area. Satellite photo: In green = land, In blue = habitable part, In red = the barn also for sale. Additional features: Fiber - Roofs redone 5 years ago for one part and 8 years for the other part - Single-glazed wooden frames - Individual sanitation required - Heat pump/fireplace. Fees are the responsibility of the seller.

## **LE BIEN EN IMAGES**