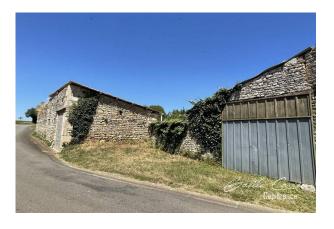

#### PROPERTY DESCRIPTION

PRICE DROP for this property! 10 minutes from Ruffec. Stone lovers: I exclusively offer you this habitable house and its numerous adjoining outbuildings to renovate, on enclosed land of approximately 1165m2. Surface area of the house of approximately 70m2 including: a kitchen, a living room with fireplace, a bedroom, an office, a bathroom and a separate toilet. A small stone cellar of 5m2. A part of the upper floor of approximately 70m2 could be renovated as well as the "shed" part (see photo plan) in order to enlarge the living area. The numerous outbuildings with a total surface area of approximately 145m2 are adjoining the house. Possibility of acquiring in addition a barn with a surface area of approximately 47m2 with a floor of the same surface area. Satellite photo: In green = land, In blue = habitable part, In red = the barn also for sale. Additional features: Fiber - Roofs redone 5 years ago for one part and 8 years for the other part - Single-glazed wooden frames - Individual sanitation required - Heat pump/fireplace. Fees are the responsibility of the seller.

## **LE BIEN EN IMAGES**