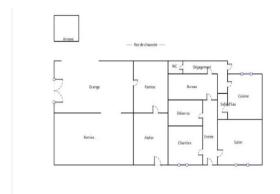

#### PROPERTY DESCRIPTION

PRICE DROP for this property! 10 minutes from Ruffec. Stone lovers: I exclusively offer you this habitable house and its numerous adjoining outbuildings to renovate, on enclosed land of approximately 1165m2. Surface area of the house of approximately 70m2 including: a kitchen, a living room with fireplace, a bedroom, an office, a bathroom and a separate toilet. A small stone cellar of 5m2. A part of the upper floor of approximately 70m2 could be renovated as well as the "shed" part (see photo plan) in order to enlarge the living area. The numerous outbuildings with a total surface area of approximately 145m2 are adjoining the house. Possibility of acquiring in addition a barn with a surface area of approximately 47m2 with a floor of the same surface area. Satellite photo: In green = land, In blue = habitable part, In red = the barn also for sale. Additional features: Fiber - Roofs redone 5 years ago for one part and 8 years for the other part - Single-glazed wooden frames - Individual sanitation required - Heat pump/fireplace. Fees are the responsibility of the seller.