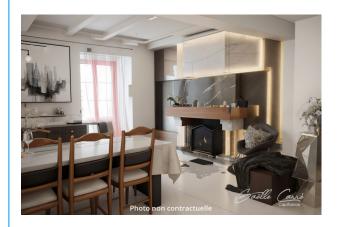

## **LE BIEN EN IMAGES**

#### PROPERTY DESCRIPTION

PRICE DROP for this property! 10 minutes from Ruffec. Stone lovers: I exclusively offer you this habitable house and its numerous adjoining outbuildings to renovate, on enclosed land of approximately 1165m2. Surface area of the house of approximately 70m2 including: a kitchen, a living room with fireplace, a bedroom, an office, a bathroom and a separate toilet. A small stone cellar of 5m2. A part of the upper floor of approximately 70m2 could be renovated as well as the "shed" part (see photo plan) in order to enlarge the living area. The numerous outbuildings with a total surface area of approximately 145m2 are adjoining the house. Possibility of acquiring in addition a barn with a surface area of approximately 47m2 with a floor of the same surface area. Satellite photo: In green = land, In blue = habitable part, In red = the barn also for sale. Additional features: Fiber - Roofs redone 5 years ago for one part and 8 years for the other part - Single-glazed wooden frames - Individual sanitation required - Heat pump/fireplace. Fees are the responsibility of the seller.