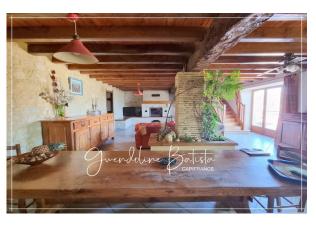

# PROPERTY DESCRIPTION

In a peaceful environment, nestled in lush greenery, come and discover this property of approximately 300m² of living space, on 8000m² of land with a 5x11m swimming pool. You will be charmed by the authenticity of the place with stone walls and briquettes, exposed beams and its panoramic view of the surrounding countryside... The property is made up of 2 communicating houses, the main house has a living room with wood stove and open kitchen, an office, 3 bedrooms, a shower room, a bathroom and a pantry. The second house is made up of a living room with open kitchen, an office, 3 bedrooms and 2 bathrooms. All renovated by its owner over the years... Are you dreaming of a second home to bring the family together during the holidays or perhaps create a gîte or bed and breakfast business? This property is made for you! Located 30 minutes from Bergerac, 20 minutes from Duras and 10 minutes from Eymet. Possibility of acquiring more land and outbuildings, contact me to discuss! Fees are the responsibility of the seller.