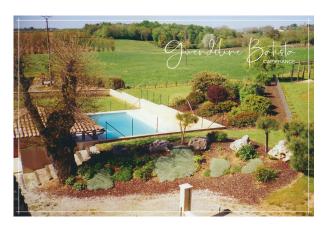

# PROPERTY DESCRIPTION

In a peaceful environment, nestled in lush greenery, come and discover this property of approximately 300m² of living space, on 8000m² of land with a 5x11m swimming pool. You will be charmed by the authenticity of the place with stone walls and briquettes, exposed beams and its panoramic view of the surrounding countryside... The property is made up of 2 communicating houses, the main house has a living room with wood stove and open kitchen, an office, 3 bedrooms, a shower room, a bathroom and a pantry. The second house is made up of a living room with open kitchen, an office, 3 bedrooms and 2 bathrooms. All renovated by its owner over the years... Are you dreaming of a second home to bring the family together during the holidays or perhaps create a gîte or bed and breakfast business? This property is made for you! Located 30 minutes from Bergerac, 20 minutes from Duras and 10 minutes from Eymet. Possibility of acquiring more land and outbuildings, contact me to discuss! Fees are the responsibility of the seller.

#### **SURFACES**

| Living space        | 300 m <sup>2</sup> |
|---------------------|--------------------|
| Living room surface | 63 m²              |
| Land surface        | 8000 m²            |