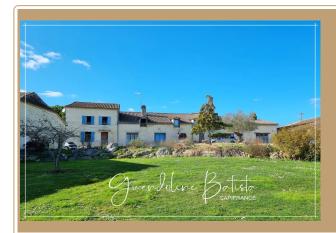

Stone house

**EYMET (24)** 

499 000 €\*

\* Agency fees to be paid by the seller

Ш

 $300 \, \text{m}^2$ 

12 pièce(s)

6 chambre(s

# PROPERTY DESCRIPTION

In a peaceful environment, nestled in lush greenery, come and discover this property of approximately 300m² of living space, on 8000m² of land with a 5x11m swimming pool. You will be charmed by the authenticity of the place with stone walls and briquettes, exposed beams and its panoramic view of the surrounding countryside... The property is made up of 2 communicating houses, the main house has a living room with wood stove and open kitchen, an office, 3 bedrooms, a shower room, a bathroom and a pantry. The second house is made up of a living room with open kitchen, an office, 3 bedrooms and 2 bathrooms. All renovated by its owner over the years... Are you dreaming of a second home to bring the family together during the holidays or perhaps create a gîte or bed and breakfast business? This property is made for you! Located 30 minutes from Bergerac, 20 minutes from Duras and 10 minutes from Eymet. Possibility of acquiring more land and outbuildings, contact me to discuss! Fees are the responsibility of the seller.

# **LE BIEN EN IMAGES**