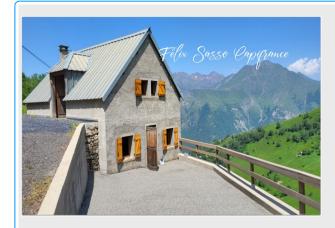

## Barn

**GRUST (65)** 

93 500 €\*

\* Agency fees to be paid by the seller

П

106 m<sup>2</sup>

2 pièce(s)

## PROPERTY DESCRIPTION

This magnificent barn of approximately 106 m2 with terrace of 40 m2 is located in a haven of peace with an exceptional panorama. It will seduce you with its numerous renovation possibilities that it offers as well as its proximity to hiking trails. It is made up of a ground floor with a surface area of 53.10 m2 and an upper floor with a surface area of approximately 53 m2. It is supplied with spring water. Possible possibility of an EDF connection. This magnificent barn is subject to mountain law. It will charm nature lovers! This barn cannot become a primary residence and your presence will be limited in winter due to a moderate risk of avalanches. Concerning water, the barn is connected with spring water. There is no sewerage and there is no septic tank. Electricity is 200 m away. Fees are the responsibility of the seller.