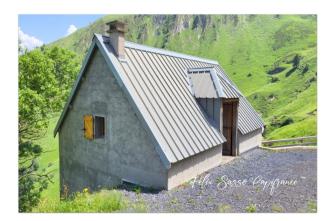

## Barn

**GRUST (65)** 

93 500 €\*

\* Agency fees to be paid by the seller

П

106 m<sup>2</sup>

2 pièce(s)

## PROPERTY DESCRIPTION

This magnificent barn of approximately 106 m2 with terrace of 40 m2 is located in a haven of peace with an exceptional panorama. It will seduce you with its numerous renovation possibilities that it offers as well as its proximity to hiking trails. It is made up of a ground floor with a surface area of 53.10 m2 and an upper floor with a surface area of approximately 53 m2. It is supplied with spring water. Possible possibility of an EDF connection. This magnificent barn is subject to mountain law. It will charm nature lovers! This barn cannot become a primary residence and your presence will be limited in winter due to a moderate risk of avalanches. Concerning water, the barn is connected with spring water. There is no sewerage and there is no septic tank. Electricity is 200 m away. Fees are the responsibility of the seller.