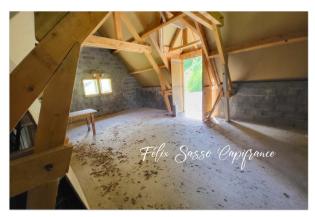

## PROPERTY DESCRIPTION

This magnificent barn of approximately 106 m2 with terrace of 40 m2 is located in a haven of peace with an exceptional panorama. It will seduce you with its numerous renovation possibilities that it offers as well as its proximity to hiking trails. It is made up of a ground floor with a surface area of 53.10 m2 and an upper floor with a surface area of approximately 53 m2. It is supplied with spring water. Possible possibility of an EDF connection. This magnificent barn is subject to mountain law. It will charm nature lovers! This barn cannot become a primary residence and your presence will be limited in winter due to a moderate risk of avalanches. Concerning water, the barn is connected with spring water. There is no sewerage and there is no septic tank. Electricity is 200 m away. Fees are the responsibility of the seller.

## LE BIEN EN IMAGES