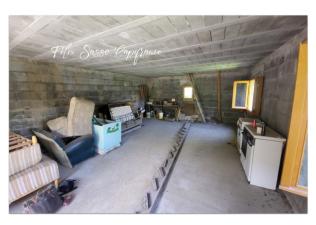

## PROPERTY DESCRIPTION

This magnificent barn of approximately 106 m2 with terrace of 40 m2 is located in a haven of peace with an exceptional panorama. It will seduce you with its numerous renovation possibilities that it offers as well as its proximity to hiking trails. It is made up of a ground floor with a surface area of 53.10 m2 and an upper floor with a surface area of approximately 53 m2. It is supplied with spring water. Possible possibility of an EDF connection. This magnificent barn is subject to mountain law. It will charm nature lovers! This barn cannot become a primary residence and your presence will be limited in winter due to a moderate risk of avalanches. Concerning water, the barn is connected with spring water. There is no sewerage and there is no septic tank. Electricity is 200 m away. Fees are the responsibility of the seller.

## LE BIEN EN IMAGES