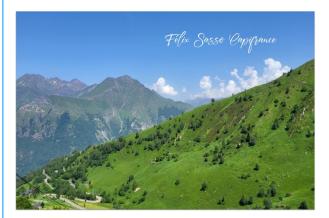

## PROPERTY DESCRIPTION

This magnificent barn of approximately 106 m2 with terrace of 40 m2 is located in a haven of peace with an exceptional panorama. It will seduce you with its numerous renovation possibilities that it offers as well as its proximity to hiking trails. It is made up of a ground floor with a surface area of 53.10 m2 and an upper floor with a surface area of approximately 53 m2. It is supplied with spring water. Possible possibility of an EDF connection. This magnificent barn is subject to mountain law. It will charm nature lovers! This barn cannot become a primary residence and your presence will be limited in winter due to a moderate risk of avalanches. Concerning water, the barn is connected with spring water. There is no sewerage and there is no septic tank. Electricity is 200 m away. Fees are the responsibility of the seller.