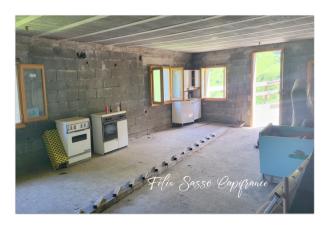

## PROPERTY DESCRIPTION

This magnificent barn of approximately 106 m2 with terrace of 40 m2 is located in a haven of peace with an exceptional panorama. It will seduce you with its numerous renovation possibilities that it offers as well as its proximity to hiking trails. It is made up of a ground floor with a surface area of 53.10 m2 and an upper floor with a surface area of approximately 53 m2. It is supplied with spring water. Possible possibility of an EDF connection. This magnificent barn is subject to mountain law. It will charm nature lovers! This barn cannot become a primary residence and your presence will be limited in winter due to a moderate risk of avalanches. Concerning water, the barn is connected with spring water. There is no sewerage and there is no septic tank. Electricity is 200 m away. Fees are the responsibility of the seller.

## LE BIEN EN IMAGES