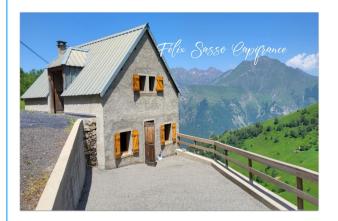

## Barn

**GRUST (65)** 

93 500 €\*

\* Agency fees to be paid by the seller

П

106 m<sup>2</sup>

2 pièce(s)

## PROPERTY DESCRIPTION

This magnificent barn of approximately 106 m2 with terrace of 40 m2 is located in a haven of peace with an exceptional panorama. It will seduce you with its numerous renovation possibilities that it offers as well as its proximity to hiking trails. It is made up of a ground floor with a surface area of 53.10 m2 and an upper floor with a surface area of approximately 53 m2. It is supplied with spring water. Possible possibility of an EDF connection. This magnificent barn is subject to mountain law. It will charm nature lovers! This barn cannot become a primary residence and your presence will be limited in winter due to a moderate risk of avalanches. Concerning water, the barn is connected with spring water. There is no sewerage and there is no septic tank. Electricity is 200 m away. Fees are the responsibility of the seller.