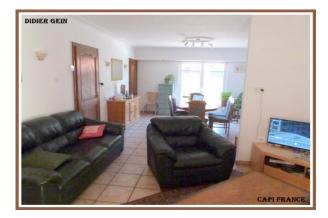

House

BITCHE (57)

118 500 €\*

\* Agency fees to be paid by the seller

**PROPERTY DESCRIPTION** 

Near BITCHE, discover exclusively from your local agent Didier Gein this T7 character house of 155.76 m<sup>2</sup> on a plot of 573 m<sup>2</sup>, you will be able to enjoy the entire volume of this house as well as its charm and brightness. This property has many advantages such as: kitchen opening onto a terrace on stilts, its large terrace, pellet stove, large garage for two vehicles, bathroom + shower room, full basement, fiber optics, etc. The house is composed of: In the basement: 1 entrance, 1 garage, 1 laundry room, 1 cellar. On the first floor: 1 living room opening onto a living room, 1 kitchen, 1 bedroom, 1 office, 1 balcony, 1 terrace, 1 bathroom, 1 toilet. On the second floor: 3 bedrooms, 1 bathroom wc, 1 dressing room, attic. The volume of the house as well as its full basement and its terrace make it a pleasant home to live in. Very great opportunity, to be discovered immediately. Real favorite. Do not hesitate to contact us for any further information while awaiting your visit. Your sales agent Didier GEIN TEL: 06 58 01 28 95.

## COMPOSITION

| Number of rooms     | 7 |
|---------------------|---|
| Number of bedrooms  | 5 |
| Number of bathrooms | 1 |
| Toilets count       | 2 |
| Washrooms           | 1 |
| Terrace             | 1 |