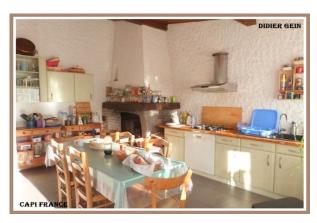

House

BITCHE (57)

118 500 €\*

\* Agency fees to be paid by the seller

**PROPERTY DESCRIPTION** 

Near BITCHE, discover exclusively from your local agent Didier Gein this T7 character house of 155.76 m<sup>2</sup> on a plot of 573 m<sup>2</sup>, you will be able to enjoy the entire volume of this house as well as its charm and brightness. This property has many advantages such as: kitchen opening onto a terrace on stilts, its large terrace, pellet stove, large garage for two vehicles, bathroom + shower room, full basement, fiber optics, etc. The house is composed of: In the basement: 1 entrance, 1 garage, 1 laundry room, 1 cellar. On the first floor: 1 living room opening onto a living room, 1 kitchen, 1 bedroom, 1 office, 1 balcony, 1 terrace, 1 bathroom, 1 toilet. On the second floor: 3 bedrooms, 1 bathroom wc, 1 dressing room, attic. The volume of the house as well as its full basement and its terrace make it a pleasant home to live in. Very great opportunity, to be discovered immediately. Real favorite. Do not hesitate to contact us for any further information while awaiting your visit. Your sales agent Didier GEIN TEL: 06 58 01 28 95.

## COMPOSITION

| Number of rooms     | 7 |
|---------------------|---|
| Number of bedrooms  | 5 |
| Number of bathrooms | 1 |
| Toilets count       | 2 |
| Washrooms           | 1 |
| Terrace             | 1 |