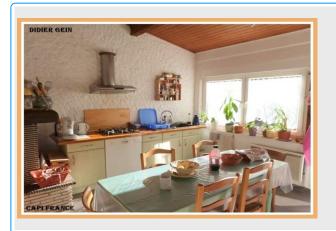

House

BITCHE (57)

118 500 €\*

\* Agency fees to be paid by the seller

**PROPERTY DESCRIPTION** 

Near BITCHE, discover exclusively from your local agent Didier Gein this T7 character house of 155.76 m<sup>2</sup> on a plot of 573 m<sup>2</sup>, you will be able to enjoy the entire volume of this house as well as its charm and brightness. This property has many advantages such as: kitchen opening onto a terrace on stilts, its large terrace, pellet stove, large garage for two vehicles, bathroom + shower room, full basement, fiber optics, etc. The house is composed of: In the basement: 1 entrance, 1 garage, 1 laundry room, 1 cellar. On the first floor: 1 living room opening onto a living room, 1 kitchen, 1 bedroom, 1 office, 1 balcony, 1 terrace, 1 bathroom, 1 toilet. On the second floor: 3 bedrooms, 1 bathroom wc, 1 dressing room, attic. The volume of the house as well as its full basement and its terrace make it a pleasant home to live in. Very great opportunity, to be discovered immediately. Real favorite. Do not hesitate to contact us for any further information while awaiting your visit. Your sales agent Didier GEIN TEL: 06 58 01 28 95.

# **LE BIEN EN IMAGES**