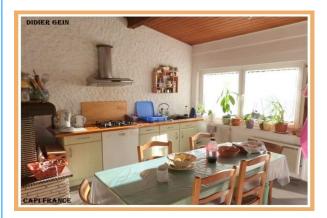

House

BITCHE (57)

118 500 €\*

\* Agency fees to be paid by the seller

**PROPERTY DESCRIPTION** 

Near BITCHE, discover exclusively from your local agent Didier Gein this T7 character house of 155.76 m<sup>2</sup> on a plot of 573 m<sup>2</sup>, you will be able to enjoy the entire volume of this house as well as its charm and brightness. This property has many advantages such as: kitchen opening onto a terrace on stilts, its large terrace, pellet stove, large garage for two vehicles, bathroom + shower room, full basement, fiber optics, etc. The house is composed of: In the basement: 1 entrance, 1 garage, 1 laundry room, 1 cellar. On the first floor: 1 living room opening onto a living room, 1 kitchen, 1 bedroom, 1 office, 1 balcony, 1 terrace, 1 bathroom, 1 toilet. On the second floor: 3 bedrooms, 1 bathroom wc, 1 dressing room, attic. The volume of the house as well as its full basement and its terrace make it a pleasant home to live in. Very great opportunity, to be discovered immediately. Real favorite. Do not hesitate to contact us for any further information while awaiting your visit. Your sales agent Didier GEIN TEL: 06 58 01 28 95.

# **LE BIEN EN IMAGES**