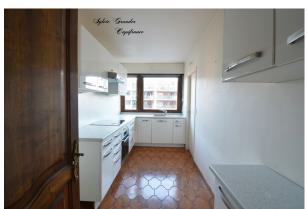

## **LE BIEN EN IMAGES**

#### PROPERTY DESCRIPTION

Located on the 3rd floor of the Méditerranée residence, with trees and guarded, a stone's throw from the Castellane metro station, here is a very bright two-bedroom apartment of 78 m<sup>2</sup>. We enter through a large hall leading to a dining room of more than 27m<sup>2</sup>, where large bay windows open onto a long balcony of more than 8m2. A partially equipped independent kitchen and its large cellar, a small office space with cupboard and oak doors complete the day area. We continue the visit in the sleeping area, comprising 2 bedrooms of more than 12m2, a bathroom, and an independent toilet. The bedrooms are equipped with cupboards and one of them opens onto the balcony. A large dressing room completes this sleeping area The comfort of the apartment is provided by central heating and reversible air conditioning, the windows are equipped with double glazing, quarterly charges amount to 765 euros and include heating, hot and cold water and maintenance of the residence. Even if it is necessary to envisage some refreshment works, the apartment has unusual services which give it a certain cachet, such as its oak doors, and its mosaic parquet in the rooms. An existing parking space in the basement, but not included in the price, can be sold in addition. To visit without delay! Nombre de lots de la copropriété : 120, Montant moyen annuel de la quotepart de charges (budget prévisionnel) : 4044€ soit 337€ par mois. Les honoraires sont à la charge du vendeur.