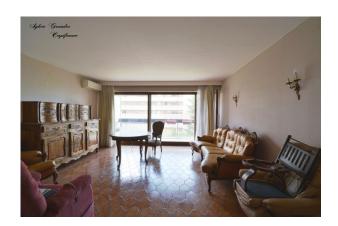

## **LE BIEN EN IMAGES**

#### PROPERTY DESCRIPTION

Located on the 3rd floor of the Méditerranée residence, with trees and guarded, a stone's throw from the Castellane metro station, here is a very bright two-bedroom apartment of 78 m<sup>2</sup>. We enter through a large hall leading to a dining room of more than 27m<sup>2</sup>, where large bay windows open onto a long balcony of more than 8m2. A partially equipped independent kitchen and its large cellar, a small office space with cupboard and oak doors complete the day area. We continue the visit in the sleeping area, comprising 2 bedrooms of more than 12m2, a bathroom, and an independent toilet. The bedrooms are equipped with cupboards and one of them opens onto the balcony. A large dressing room completes this sleeping area The comfort of the apartment is provided by central heating and reversible air conditioning, the windows are equipped with double glazing, quarterly charges amount to 765 euros and include heating, hot and cold water and maintenance of the residence. Even if it is necessary to envisage some refreshment works, the apartment has unusual services which give it a certain cachet, such as its oak doors, and its mosaic parquet in the rooms. An existing parking space in the basement, but not included in the price, can be sold in addition. To visit without delay! Nombre de lots de la copropriété : 120, Montant moyen annuel de la quotepart de charges (budget prévisionnel) : 4044€ soit 337€ par mois. Les honoraires sont à la charge du vendeur.