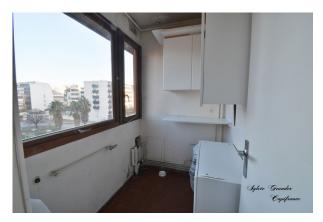

#### PROPERTY DESCRIPTION

Located on the 3rd floor of the Méditerranée residence, with trees and guarded, a stone's throw from the Castellane metro station, here is a very bright two-bedroom apartment of 78 m<sup>2</sup>. We enter through a large hall leading to a dining room of more than 27m<sup>2</sup>, where large bay windows open onto a long balcony of more than 8m2. A partially equipped independent kitchen and its large cellar, a small office space with cupboard and oak doors complete the day area. We continue the visit in the sleeping area, comprising 2 bedrooms of more than 12m2, a bathroom, and an independent toilet. The bedrooms are equipped with cupboards and one of them opens onto the balcony. A large dressing room completes this sleeping area The comfort of the apartment is provided by central heating and reversible air conditioning, the windows are equipped with double glazing, quarterly charges amount to 765 euros and include heating, hot and cold water and maintenance of the residence. Even if it is necessary to envisage some refreshment works, the apartment has unusual services which give it a certain cachet, such as its oak doors, and its mosaic parquet in the rooms. An existing parking space in the basement, but not included in the price, can be sold in addition. To visit without delay! Nombre de lots de la copropriété : 120, Montant moyen annuel de la quotepart de charges (budget prévisionnel) : 4044€ soit 337€ par mois. Les honoraires sont à la charge du vendeur.

## **LE BIEN EN IMAGES**

## **DETAILS**

| GENERAL                              | COMPOSITION                    |
|--------------------------------------|--------------------------------|
| Reference 830019                     | Number of rooms 3              |
| Property type Apartment              | Number of bedrooms 2           |
| Year of construction1965             | Number of bathrooms 1          |
| Floor number 3                       | Toilets count 1                |
| Floors count                         | Terrace 1                      |
| Exposure East                        | DPE/GES                        |
| ViewVue dégagée, sur Jardin          | DPE                            |
| SURFACES                             | GES                            |
| Living space 79 m²                   | APPENDIX                       |
| Surface Carrez Law 73 m <sup>2</sup> | Cellar 1                       |
| Living room surface                  | Videophone Non                 |
| CONDOMINIUM INFORMATION              | SERVICES                       |
| Condominium property Yes             | Air conditioningYes            |
| Condominium lots count               | Heaterclimatisation réversible |
| Condominium fees                     | Kitchen aménagée               |
| Share of expenses 4 044 €            | Interpcom Yes                  |