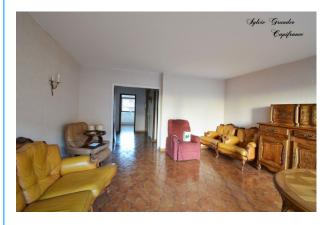

## **LE BIEN EN IMAGES**

#### PROPERTY DESCRIPTION

Located on the 3rd floor of the Méditerranée residence, with trees and guarded, a stone's throw from the Castellane metro station, here is a very bright two-bedroom apartment of 78 m<sup>2</sup>. We enter through a large hall leading to a dining room of more than 27m<sup>2</sup>, where large bay windows open onto a long balcony of more than 8m2. A partially equipped independent kitchen and its large cellar, a small office space with cupboard and oak doors complete the day area. We continue the visit in the sleeping area, comprising 2 bedrooms of more than 12m2, a bathroom, and an independent toilet. The bedrooms are equipped with cupboards and one of them opens onto the balcony. A large dressing room completes this sleeping area The comfort of the apartment is provided by central heating and reversible air conditioning, the windows are equipped with double glazing, quarterly charges amount to 765 euros and include heating, hot and cold water and maintenance of the residence. Even if it is necessary to envisage some refreshment works, the apartment has unusual services which give it a certain cachet, such as its oak doors, and its mosaic parquet in the rooms. An existing parking space in the basement, but not included in the price, can be sold in addition. To visit without delay! Nombre de lots de la copropriété : 120, Montant moyen annuel de la quotepart de charges (budget prévisionnel) : 4044€ soit 337€ par mois. Les honoraires sont à la charge du vendeur.