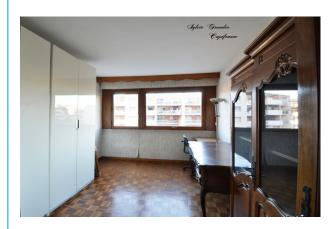

#### PROPERTY DESCRIPTION

Located on the 3rd floor of the Méditerranée residence, with trees and guarded, a stone's throw from the Castellane metro station, here is a very bright two-bedroom apartment of 78 m<sup>2</sup>. We enter through a large hall leading to a dining room of more than 27m<sup>2</sup>, where large bay windows open onto a long balcony of more than 8m2. A partially equipped independent kitchen and its large cellar, a small office space with cupboard and oak doors complete the day area. We continue the visit in the sleeping area, comprising 2 bedrooms of more than 12m2, a bathroom, and an independent toilet. The bedrooms are equipped with cupboards and one of them opens onto the balcony. A large dressing room completes this sleeping area The comfort of the apartment is provided by central heating and reversible air conditioning, the windows are equipped with double glazing, quarterly charges amount to 765 euros and include heating, hot and cold water and maintenance of the residence. Even if it is necessary to envisage some refreshment works, the apartment has unusual services which give it a certain cachet, such as its oak doors, and its mosaic parquet in the rooms. An existing parking space in the basement, but not included in the price, can be sold in addition. To visit without delay! Nombre de lots de la copropriété : 120, Montant moyen annuel de la quotepart de charges (budget prévisionnel) : 4044€ soit 337€ par mois. Les honoraires sont à la charge du vendeur.

## **LE BIEN EN IMAGES**

## **DETAILS**

| GENERAL                              | COMPOSITION                    |
|--------------------------------------|--------------------------------|
| Reference 830019                     | Number of rooms 3              |
| Property type Apartment              | Number of bedrooms 2           |
| Year of construction1965             | Number of bathrooms 1          |
| Floor number 3                       | Toilets count 1                |
| Floors count                         | Terrace 1                      |
| Exposure East                        | DPE/GES                        |
| ViewVue dégagée, sur Jardin          | DPE                            |
| SURFACES                             | GES                            |
| Living space 79 m²                   | APPENDIX                       |
| Surface Carrez Law 73 m <sup>2</sup> | Cellar 1                       |
| Living room surface                  | Videophone Non                 |
| CONDOMINIUM INFORMATION              | SERVICES                       |
| Condominium property Yes             | Air conditioningYes            |
| Condominium lots count               | Heaterclimatisation réversible |
| Condominium fees                     | Kitchen aménagée               |
| Share of expenses 4 044 €            | Interpcom Yes                  |