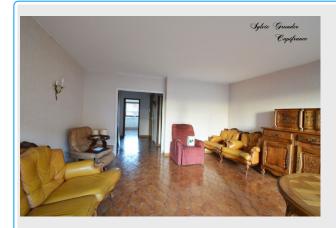

## **LE BIEN EN IMAGES**

#### PROPERTY DESCRIPTION

Located on the 3rd floor of the Méditerranée residence, with trees and guarded, a stone's throw from the Castellane metro station, here is a very bright two-bedroom apartment of 78 m<sup>2</sup>. We enter through a large hall leading to a dining room of more than 27m<sup>2</sup>, where large bay windows open onto a long balcony of more than 8m2. A partially equipped independent kitchen and its large cellar, a small office space with cupboard and oak doors complete the day area. We continue the visit in the sleeping area, comprising 2 bedrooms of more than 12m2, a bathroom, and an independent toilet. The bedrooms are equipped with cupboards and one of them opens onto the balcony. A large dressing room completes this sleeping area The comfort of the apartment is provided by central heating and reversible air conditioning, the windows are equipped with double glazing, quarterly charges amount to 765 euros and include heating, hot and cold water and maintenance of the residence. Even if it is necessary to envisage some refreshment works, the apartment has unusual services which give it a certain cachet, such as its oak doors, and its mosaic parquet in the rooms. An existing parking space in the basement, but not included in the price, can be sold in addition. To visit without delay! Nombre de lots de la copropriété : 120, Montant moyen annuel de la quotepart de charges (budget prévisionnel) : 4044€ soit 337€ par mois. Les honoraires sont à la charge du vendeur.