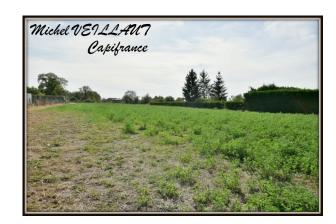

- ? Characteristics of the Land: Surface area: 4,368.00 m² Flat land, offering a perfect canvas for your future residence. Not serviced, but with water, electricity and telephone in the immediate vicinity
- ? Unlimited potential: This land offers a multitude possibilities! Thanks to its generous surface area, it can be easily divided into lots, thus offering the flexibility necessary to realize your architectural ideas or invest in a real estate project.
- ? Ideal Location: Located in an already inhabited environment, this land is located in a dynamic village which has several shops, medical services, as well as a school and a college. Enjoy the tranquility of Dornes whilst remaining close to neighboring towns such as Moulins, Decize and Nevers.
- ? Contact me today: Do not hesitate to contact me for further information or to arrange an on-site visit. This is the perfect opportunity to make your dreams come true and invest in a bright future in Dornes. Don't miss this unique opportunity!

## **LE BIEN EN IMAGES**