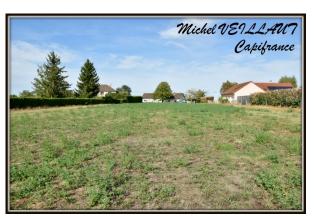

### PROPERTY DESCRIPTION

? Dream Opportunity in Dornes: Flat Land of 4,368.00 m² for Sale! ?

Do you dream of building your dream house in a charming rural village? Do not look any further! We are pleased to present to you an exceptional plot of land in Dornes, ideally located and ready to accommodate your project.

- ? Characteristics of the Land: Surface area: 4,368.00 m² Flat land, offering a perfect canvas for your future residence. Not serviced, but with water, electricity and telephone in the immediate vicinity
- ? Unlimited potential: This land offers a multitude possibilities! Thanks to its generous surface area, it can be easily divided into lots, thus offering the flexibility necessary to realize your architectural ideas or invest in a real estate project.
- ? Ideal Location: Located in an already inhabited environment, this land is located in a dynamic village which has several shops, medical services, as well as a school and a college. Enjoy the tranquility of Dornes whilst remaining close to neighboring towns such as Moulins, Decize and Nevers.
- ? Contact me today: Do not hesitate to contact me for further information or to arrange an on-site visit. This is the perfect opportunity to make your dreams come true and invest in a bright future in Dornes. Don't miss this unique opportunity!