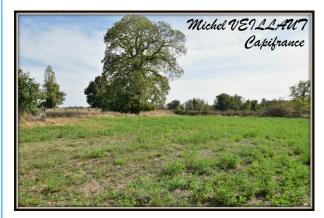

- ? Characteristics of the Land: Surface area: 4,368.00 m² Flat land, offering a perfect canvas for your future residence. Not serviced, but with water, electricity and telephone in the immediate vicinity
- ? Unlimited potential: This land offers a multitude possibilities! Thanks to its generous surface area, it can be easily divided into lots, thus offering the flexibility necessary to realize your architectural ideas or invest in a real estate project.
- ? Ideal Location: Located in an already inhabited environment, this land is located in a dynamic village which has several shops, medical services, as well as a school and a college. Enjoy the tranquility of Dornes whilst remaining close to neighboring towns such as Moulins, Decize and Nevers.
- ? Contact me today: Do not hesitate to contact me for further information or to arrange an on-site visit. This is the perfect opportunity to make your dreams come true and invest in a bright future in Dornes. Don't miss this unique opportunity!

## **LE BIEN EN IMAGES**