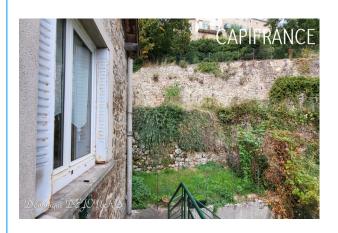

#### PROPERTY DESCRIPTION

Saint Pierreville LARGE HOUSE of 107m2 of living space - A LARGE GARAGE OF 169M2 ON THE GROUND FLOOR - A SPACE OF 65M2 TO BE DEVELOPED Spacious house on 2 levels offering numerous development possibilities. On the ground floor, you will discover a large space including a 169m<sup>2</sup> garage, with a large garage door as well as six small windows, bringing light to the room. A large courtyard closed by a gate, a green space in front and behind the house as well as a balcony in front of the house. Upstairs, a central corridor guides you to the different living rooms. You will find a kitchen of approximately 13.3 m<sup>2</sup>, a living room of 13.2 m<sup>2</sup>, an adjacent dining room of 14.3 m<sup>2</sup>, as well as three large spacious bedrooms of approximately 12 m2 each. A bathroom of approximately 7.3 m<sup>2</sup> and a separate toilet complete this floor. Modular spaces. Opposite the entrance, a large room of 65 m<sup>2</sup> is accessible through a door. This large space offers a multitude of design possibilities: You could create additional bedrooms, a games room, a workshop, a work space, a treatment room, or any other room according to your desires. The house is heated by central heating powered by an oil boiler by radiators, you can easily replace it with a heat pump and in your main residence you may be eligible for state aid (MaPrimeRénov). This spacious and versatile home is ready to accommodate you and your projects. The house is connected to mains drainage. St Pierreville is a small, dynamic village where you will find associations, businesses such as a grocery store, a bakery, a butcher/delicatessen, a tobacconist, bar and restaurants but also doctors, nurses, psychologists and other practitioners. In addition, St Pierreville is the birthplace of Ardelaine SCOP, created 40 years ago, it employs 50 people all year round. In this place you will find a shop selling items made from sheep's wool (sweaters, mattresses, pillows, knitting wool, etc.), a café-bookstore, a restaurant. St Pierreville is a charming hamlet located at approximately 600m altitude, it has its primary school, a school bus allows middle school students to reach the St Sauveur de Montagut college located 20mm away, but also high school students to reach the Cheylard high school. St Pierreville is 45 minutes from Privas, 50 minutes from Aubenas, 1h05 from Valence and 55 minutes from a motorway entrance/exit. A short distance away you can enjoy the freshness of some rivers such as the Glueyre or the Veyruègne. Do not hesitate to contact me by phone (06 87 41 48 31), SMS, WhatsApp or email (dominique.dejours@capifrance.fr) Les honoraires sont à la charge du vendeur.