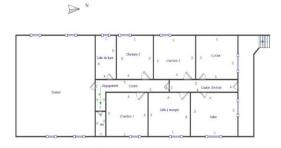

#### PROPERTY DESCRIPTION

Saint Pierreville LARGE HOUSE of 107m2 of living space - A LARGE GARAGE OF 169M2 ON THE GROUND FLOOR - A SPACE OF 65M2 TO BE DEVELOPED Spacious house on 2 levels offering numerous development possibilities. On the ground floor, you will discover a large space including a 169m<sup>2</sup> garage, with a large garage door as well as six small windows, bringing light to the room. A large courtyard closed by a gate, a green space in front and behind the house as well as a balcony in front of the house. Upstairs, a central corridor guides you to the different living rooms. You will find a kitchen of approximately 13.3 m<sup>2</sup>, a living room of 13.2 m<sup>2</sup>, an adjacent dining room of 14.3 m<sup>2</sup>, as well as three large spacious bedrooms of approximately 12 m2 each. A bathroom of approximately 7.3 m<sup>2</sup> and a separate toilet complete this floor. Modular spaces. Opposite the entrance, a large room of 65 m<sup>2</sup> is accessible through a door. This large space offers a multitude of design possibilities: You could create additional bedrooms, a games room, a workshop, a work space, a treatment room, or any other room according to your desires. The house is heated by central heating powered by an oil boiler by radiators, you can easily replace it with a heat pump and in your main residence you may be eligible for state aid (MaPrimeRénov). This spacious and versatile home is ready to accommodate you and your projects. The house is connected to mains drainage. St Pierreville is a small, dynamic village where you will find associations, businesses such as a grocery store, a bakery, a butcher/delicatessen, a tobacconist, bar and restaurants but also doctors, nurses, psychologists and other practitioners. In addition, St Pierreville is the birthplace of Ardelaine SCOP, created 40 years ago, it employs 50 people all year round. In this place you will find a shop selling items made from sheep's wool (sweaters, mattresses, pillows, knitting wool, etc.), a café-bookstore, a restaurant. St Pierreville is a charming hamlet located at approximately 600m altitude, it has its primary school, a school bus allows middle school students to reach the St Sauveur de Montagut college located 20mm away, but also high school students to reach the Cheylard high school. St Pierreville is 45 minutes from Privas, 50 minutes from Aubenas, 1h05 from Valence and 55 minutes from a motorway entrance/exit. A short distance away you can enjoy the freshness of some rivers such as the Glueyre or the Veyruègne. Do not hesitate to contact me by phone (06 87 41 48 31), SMS, WhatsApp or email (dominique.dejours@capifrance.fr) Les honoraires sont à la charge du vendeur.

## CAPIFRANCE

Dominique DEJOURS

**COMPOSITION** 