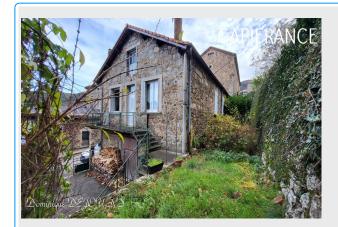

#### PROPERTY DESCRIPTION

Saint Pierreville LARGE HOUSE of 107m2 of living space - A LARGE GARAGE OF 169M2 ON THE GROUND FLOOR - A SPACE OF 65M2 TO BE DEVELOPED Spacious house on 2 levels offering numerous development possibilities. On the ground floor, you will discover a large space including a 169m<sup>2</sup> garage, with a large garage door as well as six small windows, bringing light to the room. A large courtyard closed by a gate, a green space in front and behind the house as well as a balcony in front of the house. Upstairs, a central corridor guides you to the different living rooms. You will find a kitchen of approximately 13.3 m<sup>2</sup>, a living room of 13.2 m<sup>2</sup>, an adjacent dining room of 14.3 m<sup>2</sup>, as well as three large spacious bedrooms of approximately 12 m2 each. A bathroom of approximately 7.3 m<sup>2</sup> and a separate toilet complete this floor. Modular spaces. Opposite the entrance, a large room of 65 m<sup>2</sup> is accessible through a door. This large space offers a multitude of design possibilities: You could create additional bedrooms, a games room, a workshop, a work space, a treatment room, or any other room according to your desires. The house is heated by central heating powered by an oil boiler by radiators, you can easily replace it with a heat pump and in your main residence you may be eligible for state aid (MaPrimeRénov). This spacious and versatile home is ready to accommodate you and your projects. The house is connected to mains drainage. St Pierreville is a small, dynamic village where you will find associations, businesses such as a grocery store, a bakery, a butcher/delicatessen, a tobacconist, bar and restaurants but also doctors, nurses, psychologists and other practitioners. In addition, St Pierreville is the birthplace of Ardelaine SCOP, created 40 years ago, it employs 50 people all year round. In this place you will find a shop selling items made from sheep's wool (sweaters, mattresses, pillows, knitting wool, etc.), a café-bookstore, a restaurant. St Pierreville is a charming hamlet located at approximately 600m altitude, it has its primary school, a school bus allows middle school students to reach the St Sauveur de Montagut college located 20mm away, but also high school students to reach the Cheylard high school. St Pierreville is 45 minutes from Privas, 50 minutes from Aubenas, 1h05 from Valence and 55 minutes from a motorway entrance/exit. A short distance away you can enjoy the freshness of some rivers such as the Glueyre or the Veyruègne. Do not hesitate to contact me by phone (06 87 41 48 31), SMS, WhatsApp or email (dominique.dejours@capifrance.fr) Les honoraires sont à la charge du vendeur.

### **LE BIEN EN IMAGES**