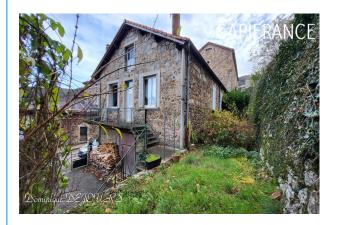

#### PROPERTY DESCRIPTION

Saint Pierreville LARGE HOUSE of 107m2 of living space - A LARGE GARAGE OF 169M2 ON THE GROUND FLOOR - A SPACE OF 65M2 TO BE DEVELOPED Spacious house on 2 levels offering numerous development possibilities. On the ground floor, you will discover a large space including a 169m<sup>2</sup> garage, with a large garage door as well as six small windows, bringing light to the room. A large courtyard closed by a gate, a green space in front and behind the house as well as a balcony in front of the house. Upstairs, a central corridor guides you to the different living rooms. You will find a kitchen of approximately 13.3 m<sup>2</sup>, a living room of 13.2 m<sup>2</sup>, an adjacent dining room of 14.3 m<sup>2</sup>, as well as three large spacious bedrooms of approximately 12 m2 each. A bathroom of approximately 7.3 m<sup>2</sup> and a separate toilet complete this floor. Modular spaces. Opposite the entrance, a large room of 65 m<sup>2</sup> is accessible through a door. This large space offers a multitude of design possibilities: You could create additional bedrooms, a games room, a workshop, a work space, a treatment room, or any other room according to your desires. The house is heated by central heating powered by an oil boiler by radiators, you can easily replace it with a heat pump and in your main residence you may be eligible for state aid (MaPrimeRénov). This spacious and versatile home is ready to accommodate you and your projects. The house is connected to mains drainage. St Pierreville is a small, dynamic village where you will find associations, businesses such as a grocery store, a bakery, a butcher/delicatessen, a tobacconist, bar and restaurants but also doctors, nurses, psychologists and other practitioners. In addition, St Pierreville is the birthplace of Ardelaine SCOP, created 40 years ago, it employs 50 people all year round. In this place you will find a shop selling items made from sheep's wool (sweaters, mattresses, pillows, knitting wool, etc.), a café-bookstore, a restaurant. St Pierreville is a charming hamlet located at approximately 600m altitude, it has its primary school, a school bus allows middle school students to reach the St Sauveur de Montagut college located 20mm away, but also high school students to reach the Cheylard high school. St Pierreville is 45 minutes from Privas, 50 minutes from Aubenas, 1h05 from Valence and 55 minutes from a motorway entrance/exit. A short distance away you can enjoy the freshness of some rivers such as the Glueyre or the Veyruègne. Do not hesitate to contact me by phone (06 87 41 48 31), SMS, WhatsApp or email (dominique.dejours@capifrance.fr) Les honoraires sont à la charge du vendeur.

### **LE BIEN EN IMAGES**