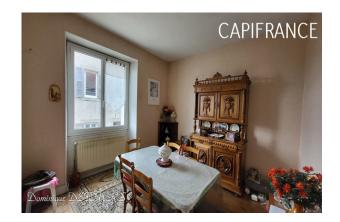

#### PROPERTY DESCRIPTION

Saint Pierreville LARGE HOUSE of 107m2 of living space - A LARGE GARAGE OF 169M2 ON THE GROUND FLOOR - A SPACE OF 65M2 TO BE DEVELOPED Spacious house on 2 levels offering numerous development possibilities. On the ground floor, you will discover a large space including a 169m<sup>2</sup> garage, with a large garage door as well as six small windows, bringing light to the room. A large courtyard closed by a gate, a green space in front and behind the house as well as a balcony in front of the house. Upstairs, a central corridor guides you to the different living rooms. You will find a kitchen of approximately 13.3 m<sup>2</sup>, a living room of 13.2 m<sup>2</sup>, an adjacent dining room of 14.3 m<sup>2</sup>, as well as three large spacious bedrooms of approximately 12 m2 each. A bathroom of approximately 7.3 m<sup>2</sup> and a separate toilet complete this floor. Modular spaces. Opposite the entrance, a large room of 65 m<sup>2</sup> is accessible through a door. This large space offers a multitude of design possibilities: You could create additional bedrooms, a games room, a workshop, a work space, a treatment room, or any other room according to your desires. The house is heated by central heating powered by an oil boiler by radiators, you can easily replace it with a heat pump and in your main residence you may be eligible for state aid (MaPrimeRénov). This spacious and versatile home is ready to accommodate you and your projects. The house is connected to mains drainage. St Pierreville is a small, dynamic village where you will find associations, businesses such as a grocery store, a bakery, a butcher/delicatessen, a tobacconist, bar and restaurants but also doctors, nurses, psychologists and other practitioners. In addition, St Pierreville is the birthplace of Ardelaine SCOP, created 40 years ago, it employs 50 people all year round. In this place you will find a shop selling items made from sheep's wool (sweaters, mattresses, pillows, knitting wool, etc.), a café-bookstore, a restaurant. St Pierreville is a charming hamlet located at approximately 600m altitude, it has its primary school, a school bus allows middle school students to reach the St Sauveur de Montagut college located 20mm away, but also high school students to reach the Cheylard high school. St Pierreville is 45 minutes from Privas, 50 minutes from Aubenas, 1h05 from Valence and 55 minutes from a motorway entrance/exit. A short distance away you can enjoy the freshness of some rivers such as the Glueyre or the Veyruègne. Do not hesitate to contact me by phone (06 87 41 48 31), SMS, WhatsApp or email (dominique.dejours@capifrance.fr) Les honoraires sont à la charge du vendeur.

## CAPIFRANCE

Dominique DEJOURS

**COMPOSITION** 