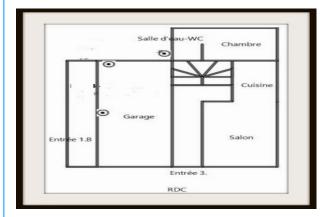

### **PROPERTY DESCRIPTION**

New exclusively in downtown LORGUES! I invite you to come and discover this investment building comprising 4 rented T2 and T3 apartments plus a garage, a cellar, attics and a terrace to renovate. You will appreciate the exceptional environment of this charming town which offers its visitors everything one has the right to expect to live happily with its Provençal markets, its numerous associations and its quality restaurants..... The building a current living space of 231 m2 on 4 levels is divided into 4 lots: A one-bedroom apartment of 40 m2 on the ground floor rented for 380 euros per month. A 65 m2 T3 apartment on the 1st floor rented for 650 euros per month. A one-bedroom apartment of 65 m2 on the second floor rented for 545 euros. A T3 apartment of 61 m2 on the 3rd floor rented for 520 euros. This real estate complex can perfectly suit an investor who is looking for good rental profitability in bare rental as currently or in seasonal furnished rental. The apartments can be even better enhanced thanks to a renovation such as the non-contractual virtual layout proposal made by a professional decorator (photos in this ad). The 4th and last floor currently not in use, consisting of the attic and an exposed terrace, can also be fitted out and rented. Do not hesitate to contact me for further information and to arrange a visit. POSSIBLE INTERAGENCY. You can view other properties for sale and customer testimonials on mv website etienne.kempeneers.capifrance.fr. Information on the risks to which this property is exposed is available on the Géorisks website: www.georisks.gouv.fr. Les honoraires sont à la charge du vendeur. Les informations sur les risques auxquels ce bien est exposé sont disponibles sur le site Géorisques : www. georisques. gouv. fr.

## LE BIEN EN IMAGES