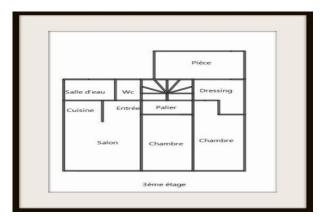

### **PROPERTY DESCRIPTION**

New exclusively in downtown LORGUES! I invite you to come and discover this investment building comprising 4 rented T2 and T3 apartments plus a garage, a cellar, attics and a terrace to renovate. You will appreciate the exceptional environment of this charming town which offers its visitors everything one has the right to expect to live happily with its Provençal markets, its numerous associations and its quality restaurants..... The building a current living space of 231 m2 on 4 levels is divided into 4 lots: A one-bedroom apartment of 40 m2 on the ground floor rented for 380 euros per month. A 65 m2 T3 apartment on the 1st floor rented for 650 euros per month. A one-bedroom apartment of 65 m2 on the second floor rented for 545 euros. A T3 apartment of 61 m2 on the 3rd floor rented for 520 euros. This real estate complex can perfectly suit an investor who is looking for good rental profitability in bare rental as currently or in seasonal furnished rental. The apartments can be even better enhanced thanks to a renovation such as the non-contractual virtual layout proposal made by a professional decorator (photos in this ad). The 4th and last floor currently not in use, consisting of the attic and an exposed terrace, can also be fitted out and rented. Do not hesitate to contact me for further information and to arrange a visit. POSSIBLE INTERAGENCY. You can view other properties for sale and customer testimonials on mv website etienne.kempeneers.capifrance.fr. Information on the risks to which this property is exposed is available on the Géorisks website: www.georisks.gouv.fr. Les honoraires sont à la charge du vendeur. Les informations sur les risques auxquels ce bien est exposé sont disponibles sur le site Géorisques : www. georisques. gouv. fr.