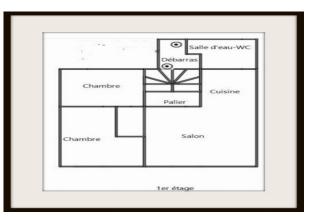

### **PROPERTY DESCRIPTION**

New exclusively in downtown LORGUES! I invite you to come and discover this investment building comprising 4 rented T2 and T3 apartments plus a garage, a cellar, attics and a terrace to renovate. You will appreciate the exceptional environment of this charming town which offers its visitors everything one has the right to expect to live happily with its Provençal markets, its numerous associations and its quality restaurants..... The building a current living space of 231 m2 on 4 levels is divided into 4 lots: A one-bedroom apartment of 40 m2 on the ground floor rented for 380 euros per month. A 65 m2 T3 apartment on the 1st floor rented for 650 euros per month. A one-bedroom apartment of 65 m2 on the second floor rented for 545 euros. A T3 apartment of 61 m2 on the 3rd floor rented for 520 euros. This real estate complex can perfectly suit an investor who is looking for good rental profitability in bare rental as currently or in seasonal furnished rental. The apartments can be even better enhanced thanks to a renovation such as the non-contractual virtual layout proposal made by a professional decorator (photos in this ad). The 4th and last floor currently not in use, consisting of the attic and an exposed terrace, can also be fitted out and rented. Do not hesitate to contact me for further information and to arrange a visit. POSSIBLE INTERAGENCY. You can view other properties for sale and customer testimonials on mv website etienne.kempeneers.capifrance.fr. Information on the risks to which this property is exposed is available on the Géorisks website: www.georisks.gouv.fr. Les honoraires sont à la charge du vendeur. Les informations sur les risques auxquels ce bien est exposé sont disponibles sur le site Géorisques : www. georisques. gouv. fr.