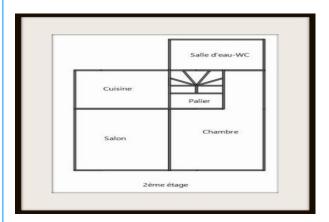

### **PROPERTY DESCRIPTION**

New exclusively in downtown LORGUES! I invite you to come and discover this investment building comprising 4 rented T2 and T3 apartments plus a garage, a cellar, attics and a terrace to renovate. You will appreciate the exceptional environment of this charming town which offers its visitors everything one has the right to expect to live happily with its Provençal markets, its numerous associations and its quality restaurants..... The building a current living space of 231 m2 on 4 levels is divided into 4 lots: A one-bedroom apartment of 40 m2 on the ground floor rented for 380 euros per month. A 65 m2 T3 apartment on the 1st floor rented for 650 euros per month. A one-bedroom apartment of 65 m2 on the second floor rented for 545 euros. A T3 apartment of 61 m2 on the 3rd floor rented for 520 euros. This real estate complex can perfectly suit an investor who is looking for good rental profitability in bare rental as currently or in seasonal furnished rental. The apartments can be even better enhanced thanks to a renovation such as the non-contractual virtual layout proposal made by a professional decorator (photos in this ad). The 4th and last floor currently not in use, consisting of the attic and an exposed terrace, can also be fitted out and rented. Do not hesitate to contact me for further information and to arrange a visit. POSSIBLE INTERAGENCY. You can view other properties for sale and customer testimonials on mv website etienne.kempeneers.capifrance.fr. Information on the risks to which this property is exposed is available on the Géorisks website: www.georisks.gouv.fr. Les honoraires sont à la charge du vendeur. Les informations sur les risques auxquels ce bien est exposé sont disponibles sur le site Géorisques : www. georisques. gouv. fr.

## LE BIEN EN IMAGES