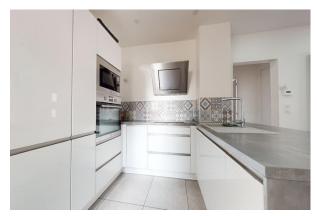

A few steps at the entrance from the porch of the house lead you to the entrance of the house which develops two levels.

On the 1st level, lit by its numerous windows, the entrance leads to a living room with open fitted kitchen of 36m², a master suite with bathroom (9.7m² + 3.29m²), a WC with hand basin independent.