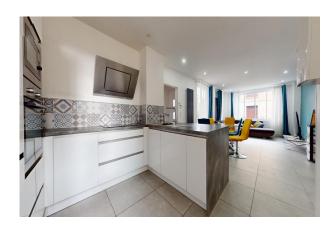

A few steps at the entrance from the porch of the house lead you to the entrance of the house which develops two levels.

On the 1st level, lit by its numerous windows, the entrance leads to a living room with open fitted kitchen of 36m², a master suite with bathroom (9.7m² + 3.29m²), a WC with hand basin independent.