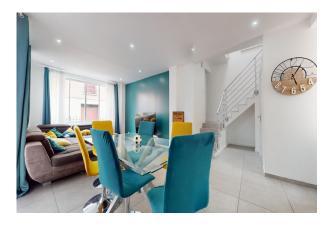

A few steps at the entrance from the porch of the house lead you to the entrance of the house which develops two levels.

On the 1st level, lit by its numerous windows, the entrance leads to a living room with open fitted kitchen of 36m², a master suite with bathroom (9.7m² + 3.29m²), a WC with hand basin independent.

Join a terrace out of sight for morning coffee through the kitchen window.

A majestic staircase with high ceilings will take you to a half-level which leads to a child's bedroom.

The upper floor offers two additional bedrooms and a bathroom with suspended toilet.