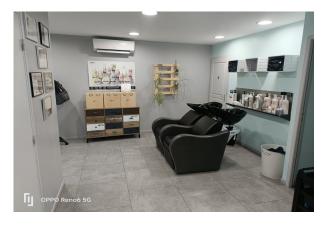

### PROPERTY DESCRIPTION

mixed-use building of approximately 125 m2 including a hair salon of approximately 50 m2 located in a small town of approximately 3,500 inhabitants in the eastern sector of the Maine et Loire department (49) 25 minutes from SAUMUR 49400. local, loyal customers, fans of coloring plant, average record around 39th with an average of 8 customers/day no staff to hire except cleaning lady. last observed turnover: 60 KE, ebe of sig: 20 KE, recalculated EBE: 30 KE. rent 416th monthly excluding VAT/HC, commercial lease. little competition in the area (3 hair salons). living room redone 6 years ago. 3 styling places, 2 bins, WC, laboratory reserve, garbage room. open Monday to Saturday morning. late night on Friday, closed on Wednesday and public holidays. 5 weeks of annual leave. the building is also composed on the 1st floor and 2nd floor of a 4-room apartment and a large attic. Great potential to renovate this apartment allowing you to double the rental income. envelope of work to be planned. ideal for first acquisition.