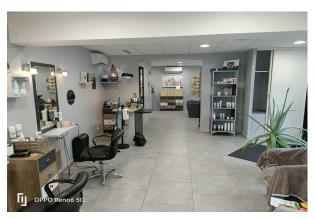

### PROPERTY DESCRIPTION

mixed-use building of approximately 125 m2 including a hair salon of approximately 50 m2 located in a small town of approximately 3,500 inhabitants in the eastern sector of the Maine et Loire department (49) 25 minutes from SAUMUR 49400. local, loyal customers, fans of coloring plant, average record around 39th with an average of 8 customers/day no staff to hire except cleaning lady. last observed turnover: 60 KE, ebe of sig: 20 KE, recalculated EBE: 30 KE. rent 416th monthly excluding VAT/HC, commercial lease. little competition in the area (3 hair salons). living room redone 6 years ago. 3 styling places, 2 bins, WC, laboratory reserve, garbage room. open Monday to Saturday morning. late night on Friday, closed on Wednesday and public holidays. 5 weeks of annual leave. the building is also composed on the 1st floor and 2nd floor of a 4-room apartment and a large attic. Great potential to renovate this apartment allowing you to double the rental income. envelope of work to be planned. ideal for first acquisition.