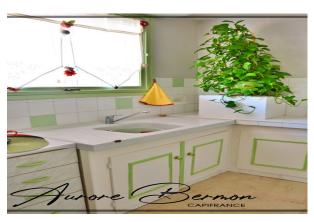

## **PROPERTY DESCRIPTION**

In the heart of Tonneins, 5 minutes from Clairac, ideal for accessing amenities on foot, this T2 apartment is a great investment with a net profitability rate of 8.3%. Located in a secure residence, on the 4th floor with elevator, a main entrance serves the different rooms. You will discover a living room of more than 20m² with a French window leading onto a balcony with a clear view. A kitchen, a bathroom with bathtub, WC and laundry area. A bright bedroom of more than 11 m² with two built-in cupboards. In the basement, you will have a cellar allowing you to have additional storage space. Heating is by city gas. This apartment is currently rented at €470/month including charges (water+heating). For a visit, contact me on 06 66 41 77 96. Number of lots in the co-ownership: 127, Average annual amount of the share of charges (projected budget)(water+heating): €1300 or €108 per month. Fees are the responsibility of the seller.