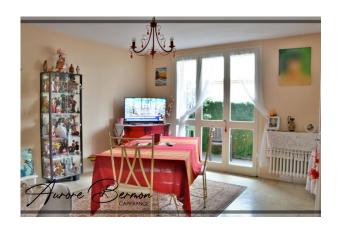

## **PROPERTY DESCRIPTION**

In the heart of Tonneins, 5 minutes from Clairac, ideal for accessing amenities on foot, this T2 apartment is a great investment with a net profitability rate of 8.3%. Located in a secure residence, on the 4th floor with elevator, a main entrance serves the different rooms. You will discover a living room of more than 20m² with a French window leading onto a balcony with a clear view. A kitchen, a bathroom with bathtub, WC and laundry area. A bright bedroom of more than 11 m² with two built-in cupboards. In the basement, you will have a cellar allowing you to have additional storage space. Heating is by city gas. This apartment is currently rented at €470/month including charges (water+heating). For a visit, contact me on 06 66 41 77 96. Number of lots in the co-ownership: 127, Average annual amount of the share of charges (projected budget)(water+heating): €1300 or €108 per month. Fees are the responsibility of the seller.