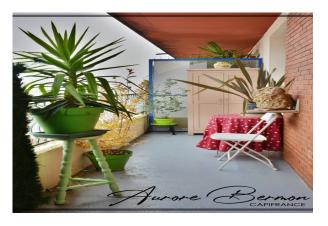

## **PROPERTY DESCRIPTION**

In the heart of Tonneins, 5 minutes from Clairac, ideal for accessing amenities on foot, this T2 apartment is a great investment with a net profitability rate of 8.3%. Located in a secure residence, on the 4th floor with elevator, a main entrance serves the different rooms. You will discover a living room of more than 20m² with a French window leading onto a balcony with a clear view. A kitchen, a bathroom with bathtub, WC and laundry area. A bright bedroom of more than 11 m² with two built-in cupboards. In the basement, you will have a cellar allowing you to have additional storage space. Heating is by city gas. This apartment is currently rented at €470/month including charges (water+heating). For a visit, contact me on 06 66 41 77 96. Number of lots in the co-ownership: 127, Average annual amount of the share of charges (projected budget)(water+heating): €1300 or €108 per month. Fees are the responsibility of the seller.