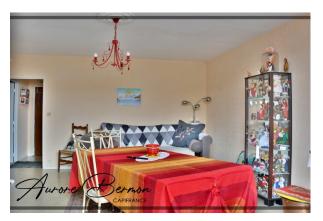

## **PROPERTY DESCRIPTION**

In the heart of Tonneins, 5 minutes from Clairac, ideal for accessing amenities on foot, this T2 apartment is a great investment with a net profitability rate of 8.3%. Located in a secure residence, on the 4th floor with elevator, a main entrance serves the different rooms. You will discover a living room of more than 20m² with a French window leading onto a balcony with a clear view. A kitchen, a bathroom with bathtub, WC and laundry area. A bright bedroom of more than 11 m² with two built-in cupboards. In the basement, you will have a cellar allowing you to have additional storage space. Heating is by city gas. This apartment is currently rented at €470/month including charges (water+heating). For a visit, contact me on 06 66 41 77 96. Number of lots in the co-ownership: 127, Average annual amount of the share of charges (projected budget)(water+heating): €1300 or €108 per month. Fees are the responsibility of the seller.