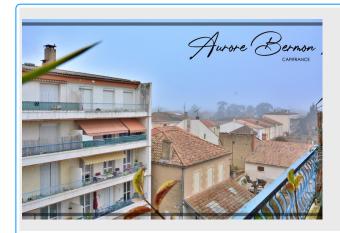

## **PROPERTY DESCRIPTION**

In the heart of Tonneins, 5 minutes from Clairac, ideal for accessing amenities on foot, this T2 apartment is a great investment with a net profitability rate of 8.3%. Located in a secure residence, on the 4th floor with elevator, a main entrance serves the different rooms. You will discover a living room of more than 20m² with a French window leading onto a balcony with a clear view. A kitchen, a bathroom with bathtub, WC and laundry area. A bright bedroom of more than 11 m² with two built-in cupboards. In the basement, you will have a cellar allowing you to have additional storage space. Heating is by city gas. This apartment is currently rented at €470/month including charges (water+heating). For a visit, contact me on 06 66 41 77 96. Number of lots in the co-ownership: 127, Average annual amount of the share of charges (projected budget)(water+heating): €1300 or €108 per month. Fees are the responsibility of the seller.