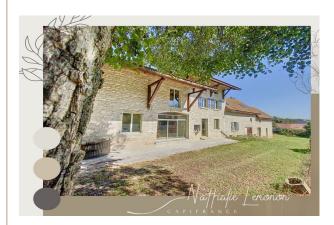

A totally independent T3 apartment, nearly 102 m2, offers beautiful opportunities:

In the calm and residential surroundings of Courtenay, stands a beautiful old stone building, featuring a vaulted cellar and a well. Charm and character undoubtedly define this magnificent family home, offering more than 300 square meters of living space.

The countryside is generous with nature, forests, and ponds...

But let's get back to this building. The beautifully jointed stone walls, the parquet floors, the beams... Everything here reminds us of the charm and warm atmosphere of our old homes!

On the ground floor, you will find a large equipped kitchen opening onto a spacious living room, perfect for lovely family or friend gatherings. There is also a separate toilet and a water room, ideal to be transformed into a laundry/pantry, making it even more functional...