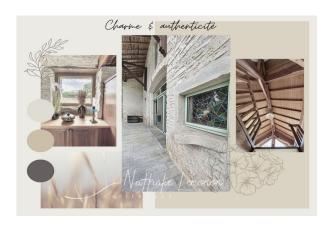

The countryside is generous with nature, forests, and ponds...

But let's get back to this building. The beautifully jointed stone walls, the parquet floors, the beams... Everything here reminds us of the charm and warm atmosphere of our old homes!