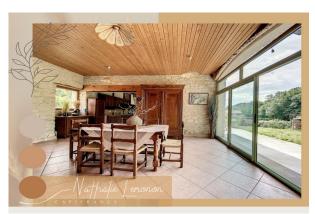

The countryside is generous with nature, forests, and ponds...

But let's get back to this building. The beautifully jointed stone walls, the parquet floors, the beams... Everything here reminds us of the charm and warm atmosphere of our old homes!

On the ground floor, you will find a large equipped kitchen opening onto a spacious living room, perfect for lovely family or friend gatherings. There is also a separate toilet and a water room, ideal to be transformed into a laundry/pantry, making it even more functional...