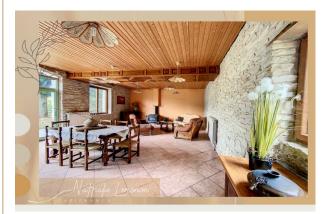

On the ground floor, you will find a large equipped kitchen opening onto a spacious living room, perfect for lovely family or friend gatherings. There is also a separate toilet and a water room, ideal to be transformed into a laundry/pantry, making it even more functional...