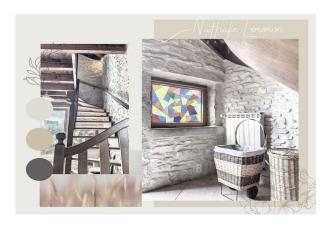

A wooden staircase leads you to a large bedroom, and another large 43 m2 room under the exposed beams and trusses of the attic, offering free rein to all your desires or needs! A large bathroom also completes this level. Above, under other attics, another bright and generous 25 m2 bedroom.