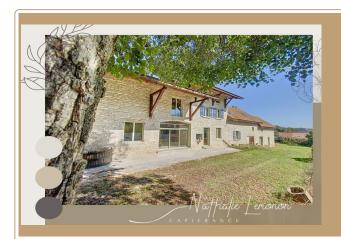

#### PROPERTY DESCRIPTION

In the calm and residential surroundings of Courtenay, stands a beautiful old stone building, featuring a vaulted cellar and a well. Charm and character undoubtedly define this magnificent family home, offering more than 300 square meters of living space.

The countryside is generous with nature, forests, and ponds...

But let's get back to this building. The beautifully jointed stone walls, the parquet floors, the beams... Everything here reminds us of the charm and warm atmosphere of our old homes!

On the ground floor, you will find a large equipped kitchen opening onto a spacious living room, perfect for lovely family or friend gatherings. There is also a separate toilet and a water room, ideal to be transformed into a laundry/pantry, making it even more functional...