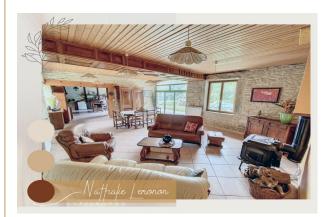

The countryside is generous with nature, forests, and ponds...

But let's get back to this building. The beautifully jointed stone walls, the parquet floors, the beams... Everything here reminds us of the charm and warm atmosphere of our old homes!

On the ground floor, you will find a large equipped kitchen opening onto a spacious living room, perfect for lovely family or friend gatherings. There is also a separate toilet and a water room, ideal to be transformed into a laundry/pantry, making it even more functional...