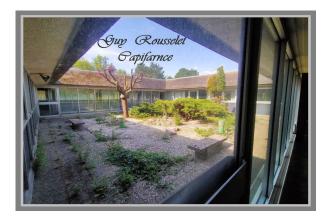

## PROPERTY DESCRIPTION

INVESTOR SPECIAL Real estate complex created by an architect, offering 26 offices over 1300m² and more than 50 parking spaces. Located in the Buffon industrial site in Montbard, surrounded by greenery (more than one hectare), 1h06 from Paris by TGV and close to the southern motorway access. Atypical rectangular building with in its center a patio of 150 m² with trees for your comfort. This place can be ideal for developing various activities (research, lab, coworking ...) Configuration of places: - 26 "through-light" offices made with an attractive architecture. - 2 Large meeting rooms - Sanitary facilities and changing rooms - 300 m² of archives in the basement - 2 outdoor car parks (more than 50 places) - Possibility of additional facilities - Green spaces suitable for conversion This rare place, worth the detour and you will amaze. The city of Montbard is undergoing a transformation and offers many new developments. Offices await you, they are currently unoccupied (insulation and windows to refresh) Les honoraires sont à la charge du vendeur.