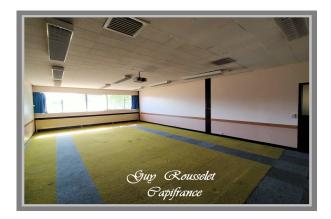

## PROPERTY DESCRIPTION

INVESTOR SPECIAL Real estate complex created by an architect, offering 26 offices over 1300m² and more than 50 parking spaces. Located in the Buffon industrial site in Montbard, surrounded by greenery (more than one hectare), 1h06 from Paris by TGV and close to the southern motorway access. Atypical rectangular building with in its center a patio of 150 m² with trees for your comfort. This place can be ideal for developing various activities (research, lab, coworking ...) Configuration of places: - 26 "through-light" offices made with an attractive architecture. - 2 Large meeting rooms - Sanitary facilities and changing rooms - 300 m² of archives in the basement - 2 outdoor car parks (more than 50 places) - Possibility of additional facilities - Green spaces suitable for conversion This rare place, worth the detour and you will amaze. The city of Montbard is undergoing a transformation and offers many new developments. Offices await you, they are currently unoccupied (insulation and windows to refresh) Les honoraires sont à la charge du vendeur.

### **COMPOSITION**

Number of rooms 29