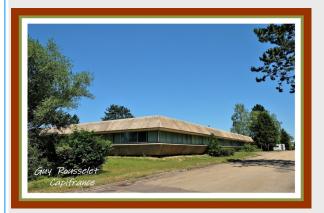

## PROPERTY DESCRIPTION

INVESTOR SPECIAL Real estate complex created by an architect, offering 26 offices over 1300m² and more than 50 parking spaces. Located in the Buffon industrial site in Montbard, surrounded by greenery (more than one hectare), 1h06 from Paris by TGV and close to the southern motorway access. Atypical rectangular building with in its center a patio of 150 m² with trees for your comfort. This place can be ideal for developing various activities (research, lab, coworking ...) Configuration of places: - 26 "through-light" offices made with an attractive architecture. - 2 Large meeting rooms - Sanitary facilities and changing rooms - 300 m² of archives in the basement - 2 outdoor car parks (more than 50 places) - Possibility of additional facilities - Green spaces suitable for conversion This rare place, worth the detour and you will amaze. The city of Montbard is undergoing a transformation and offers many new developments. Offices await you, they are currently unoccupied (insulation and windows to refresh) Les honoraires sont à la charge du vendeur.

#### **GENERAL**

Reference 838244

Property type ...... Investment building

Year of construction 1970

Exposure N-E / S-W

View Vue dégagée

#### **SURFACES**

Living space 1300 m<sup>2</sup>

Land surface 14000 m<sup>2</sup>