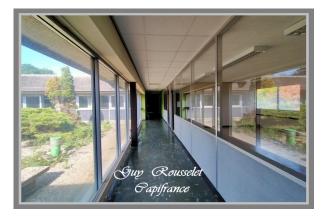

## PROPERTY DESCRIPTION

INVESTOR SPECIAL Real estate complex created by an architect, offering 26 offices over 1300m² and more than 50 parking spaces. Located in the Buffon industrial site in Montbard, surrounded by greenery (more than one hectare), 1h06 from Paris by TGV and close to the southern motorway access. Atypical rectangular building with in its center a patio of 150 m² with trees for your comfort. This place can be ideal for developing various activities (research, lab, coworking ...) Configuration of places: - 26 "through-light" offices made with an attractive architecture. - 2 Large meeting rooms - Sanitary facilities and changing rooms - 300 m² of archives in the basement - 2 outdoor car parks (more than 50 places) - Possibility of additional facilities - Green spaces suitable for conversion This rare place, worth the detour and you will amaze. The city of Montbard is undergoing a transformation and offers many new developments. Offices await you, they are currently unoccupied (insulation and windows to refresh) Les honoraires sont à la charge du vendeur.