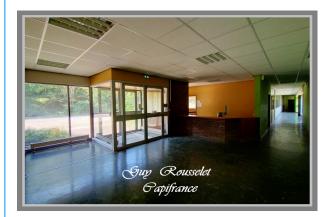

## PROPERTY DESCRIPTION

INVESTOR SPECIAL Real estate complex created by an architect, offering 26 offices over 1300m² and more than 50 parking spaces. Located in the Buffon industrial site in Montbard, surrounded by greenery (more than one hectare), 1h06 from Paris by TGV and close to the southern motorway access. Atypical rectangular building with in its center a patio of 150 m² with trees for your comfort. This place can be ideal for developing various activities (research, lab, coworking ...) Configuration of places: - 26 "through-light" offices made with an attractive architecture. - 2 Large meeting rooms - Sanitary facilities and changing rooms - 300 m² of archives in the basement - 2 outdoor car parks (more than 50 places) - Possibility of additional facilities - Green spaces suitable for conversion This rare place, worth the detour and you will amaze. The city of Montbard is undergoing a transformation and offers many new developments. Offices await you, they are currently unoccupied (insulation and windows to refresh) Les honoraires sont à la charge du vendeur.