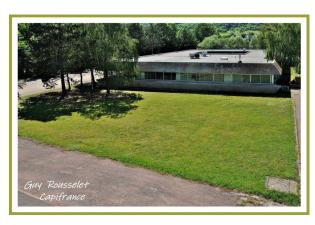

## PROPERTY DESCRIPTION

INVESTOR SPECIAL Real estate complex created by an architect, offering 26 offices over 1300m² and more than 50 parking spaces. Located in the Buffon industrial site in Montbard, surrounded by greenery (more than one hectare), 1h06 from Paris by TGV and close to the southern motorway access. Atypical rectangular building with in its center a patio of 150 m² with trees for your comfort. This place can be ideal for developing various activities (research, lab, coworking ...) Configuration of places: - 26 "through-light" offices made with an attractive architecture. - 2 Large meeting rooms - Sanitary facilities and changing rooms - 300 m² of archives in the basement - 2 outdoor car parks (more than 50 places) - Possibility of additional facilities - Green spaces suitable for conversion This rare place, worth the detour and you will amaze. The city of Montbard is undergoing a transformation and offers many new developments. Offices await you, they are currently unoccupied (insulation and windows to refresh) Les honoraires sont à la charge du vendeur.

#### **SURFACES**

Living space 1300 m<sup>2</sup>

Land surface 14000 m<sup>2</sup>