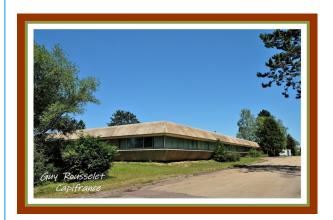

## PROPERTY DESCRIPTION

INVESTOR SPECIAL Real estate complex created by an architect, offering 26 offices over 1300m² and more than 50 parking spaces. Located in the Buffon industrial site in Montbard, surrounded by greenery (more than one hectare), 1h06 from Paris by TGV and close to the southern motorway access. Atypical rectangular building with in its center a patio of 150 m² with trees for your comfort. This place can be ideal for developing various activities (research, lab, coworking ...) Configuration of places: - 26 "through-light" offices made with an attractive architecture. - 2 Large meeting rooms - Sanitary facilities and changing rooms - 300 m² of archives in the basement - 2 outdoor car parks (more than 50 places) - Possibility of additional facilities - Green spaces suitable for conversion This rare place, worth the detour and you will amaze. The city of Montbard is undergoing a transformation and offers many new developments. Offices await you, they are currently unoccupied (insulation and windows to refresh) Les honoraires sont à la charge du vendeur.

#### **GENERAL**

Reference 838244

Property type ...... Investment building

Year of construction 1970

Exposure N-E / S-W

View Vue dégagée

#### **SURFACES**

Living space 1300 m<sup>2</sup>

Land surface 14000 m<sup>2</sup>