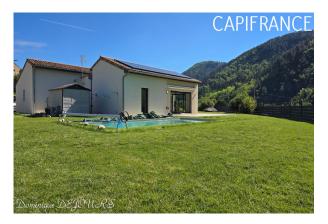

# PROPERTY DESCRIPTION

UNIQUE in the Eyrieux Valley, magnificent single-storey villa built in 2019 in a loft style with very good amenities, top-notch layout and decoration, on a plot of 1338 m<sup>2</sup>. Accessible for people with reduced mobility Very large, perfectly equipped kitchen with central island opening onto a large living room with a sober and refined atmosphere (53 m<sup>2</sup>), the multiple bay windows offer a contemplative view of the garden, its terraces and its swimming pool with direct access to the exterior. This property is composed of a magnificent living room/living room opening directly onto the garden and the swimming pool. 2 separate sleeping areas: a space for the master suite (dressing room, bathroom with bathtub, shower and WC) and a second space composed of 3 bedrooms with dressing rooms and a shared bathroom with spa bathtub, a walk-in shower and a double sink, and finally a separate toilet. A huge garage that can accommodate 3 cars and also accessible from the inside, above a mezzanine partly covers the garage to provide storage. Adjoining the kitchen, a laundry room, boiler room, pantry of 9m<sup>2</sup> adds appreciable practicality to this house. A welcoming entrance with large closets provides an immediate and practical storage solution. Its exteriors offer a pleasant swimming pool (9X4m) to enjoy moments of relaxation. A large tiled terrace of 60m2 as well as a large motorized awning. Lawn maintenance is made easier thanks to automatic watering and a robot lawn mower. The land is enclosed and landscaped and there is also a pétanque court. The services are numerous and of high quality, home automation and video surveillance of the house. Large bay windows allow easy access to the outside and the light is excellent. The kitchen is also very well equipped. Heating is provided by a heat pump with a floor heating in winter and cooling in summer. The paintings are impeccable and the tasteful decoration will allow as many people as possible to appreciate this beautiful house. Solar panels installed on the roof allow the production of electricity, the surplus is sold to the network. The house is TURNKEY. NO work or development is required! The house is located in the town of Ollières/Eyrieux, close to all amenities (shops, healthcare), nursery, primary school, middle school 5 km away, Privas or Cheylard high school (with a school bus). Valencia accessible in less than 40 minutes, Privas in 25 minutes and motorway entrances/exits accessible in 25 minutes. A bus allows you to reach Valence 5 times/day in one direction or the other and from there the Valence city station then Valence TGV by a TER from the Valence city station or from Beauchastel, which will allow you to take a train to many destinations throughout France (Marseille, Lyon, Avignon, Lille, Grenoble, etc.) Paris will only be 3 hours from home. Nearby, you can indulge in leisure activities such as cycling, walking or hiking on the Dolce Via or many other routes in the heart of the greenery and the green and wild countryside. Beautiful rivers dot the countryside such as the Eyrieux, the Glueyre, the Dunière or the Auzène, where you can cool off or practice fishing or even practice canoeing on the Eyrieux. Les honoraires d'agence sont à la charge de l'acquéreur, soit 3,85% TTC du prix hors honoraires.

# LE BIEN EN IMAGES