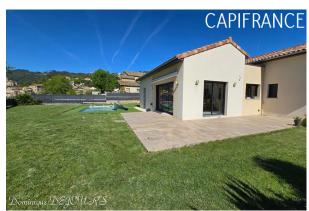

# PROPERTY DESCRIPTION

UNIQUE in the Eyrieux Valley, magnificent single-storey villa built in 2019 in a loft style with very good amenities, top-notch layout and decoration, on a plot of 1338 m<sup>2</sup>. Accessible for people with reduced mobility Very large, perfectly equipped kitchen with central island opening onto a large living room with a sober and refined atmosphere (53 m<sup>2</sup>), the multiple bay windows offer a contemplative view of the garden, its terraces and its swimming pool with direct access to the exterior. This property is composed of a magnificent living room/living room opening directly onto the garden and the swimming pool. 2 separate sleeping areas: a space for the master suite (dressing room, bathroom with bathtub, shower and WC) and a second space composed of 3 bedrooms with dressing rooms and a shared bathroom with spa bathtub, a walk-in shower and a double sink, and finally a separate toilet. A huge garage that can accommodate 3 cars and also accessible from the inside, above a mezzanine partly covers the garage to provide storage. Adjoining the kitchen, a laundry room, boiler room, pantry of 9m<sup>2</sup> adds appreciable practicality to this house. A welcoming entrance with large closets provides an immediate and practical storage solution. Its exteriors offer a pleasant swimming pool (9X4m) to enjoy moments of relaxation. A large tiled terrace of 60m2 as well as a large motorized awning. Lawn maintenance is made easier thanks to automatic watering and a robot lawn mower. The land is enclosed and landscaped and there is also a pétanque court. The services are numerous and of high quality, home automation and video surveillance of the house. Large bay windows allow easy access to the outside and the light is excellent. The kitchen is also very well equipped. Heating is provided by a heat pump with a floor heating in winter and cooling in summer. The paintings are impeccable and the tasteful decoration will allow as many people as possible to appreciate this beautiful house. Solar panels installed on the roof allow the production of electricity, the surplus is sold to the network. The house is TURNKEY. NO work or development is required! The house is located in the town of Ollières/Eyrieux, close to all amenities (shops, healthcare), nursery, primary school, middle school 5 km away, Privas or Cheylard high school (with a school bus). Valencia accessible in less than 40 minutes, Privas in 25 minutes and motorway entrances/exits accessible in 25 minutes. A bus allows you to reach Valence 5 times/day in one direction or the other and from there the Valence city station then Valence TGV by a TER from the Valence city station or from Beauchastel, which will allow you to take a train to many destinations throughout France (Marseille, Lyon, Avignon, Lille, Grenoble, etc.) Paris will only be 3 hours from home. Nearby, you can indulge in leisure activities such as cycling, walking or hiking on the Dolce Via or many other routes in the heart of the greenery and the green and wild countryside. Beautiful rivers dot the countryside such as the Eyrieux, the Glueyre, the Dunière or the Auzène, where you can cool off or practice fishing or even practice canoeing on the Eyrieux. Les honoraires d'agence sont à la charge de l'acquéreur, soit 3,85% TTC du prix hors honoraires.

# LE BIEN EN IMAGES