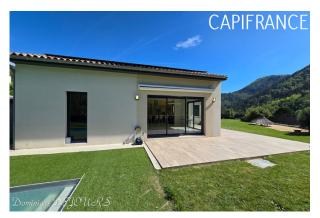

# PROPERTY DESCRIPTION

UNIQUE in the Eyrieux Valley, magnificent single-storey villa built in 2019 in a loft style with very good amenities, top-notch layout and decoration, on a plot of 1338 m<sup>2</sup>. Accessible for people with reduced mobility Very large, perfectly equipped kitchen with central island opening onto a large living room with a sober and refined atmosphere (53 m<sup>2</sup>), the multiple bay windows offer a contemplative view of the garden, its terraces and its swimming pool with direct access to the exterior. This property is composed of a magnificent living room/living room opening directly onto the garden and the swimming pool. 2 separate sleeping areas: a space for the master suite (dressing room, bathroom with bathtub, shower and WC) and a second space composed of 3 bedrooms with dressing rooms and a shared bathroom with spa bathtub, a walk-in shower and a double sink, and finally a separate toilet. A huge garage that can accommodate 3 cars and also accessible from the inside, above a mezzanine partly covers the garage to provide storage. Adjoining the kitchen, a laundry room, boiler room, pantry of 9m<sup>2</sup> adds appreciable practicality to this house. A welcoming entrance with large closets provides an immediate and practical storage solution. Its exteriors offer a pleasant swimming pool (9X4m) to enjoy moments of relaxation. A large tiled terrace of 60m2 as well as a large motorized awning. Lawn maintenance is made easier thanks to automatic watering and a robot lawn mower. The land is enclosed and landscaped and there is also a pétanque court. The services are numerous and of high quality, home automation and video surveillance of the house. Large bay windows allow easy access to the outside and the light is excellent. The kitchen is also very well equipped. Heating is provided by a heat pump with a floor heating in winter and cooling in summer. The paintings are impeccable and the tasteful decoration will allow as many people as possible to appreciate this beautiful house. Solar panels installed on the roof allow the production of electricity, the surplus is sold to the network. The house is TURNKEY. NO work or development is required! The house is located in the town of Ollières/Eyrieux, close to all amenities (shops, healthcare), nursery, primary school, middle school 5 km away, Privas or Cheylard high school (with a school bus). Valencia accessible in less than 40 minutes, Privas in 25 minutes and motorway entrances/exits accessible in 25 minutes. A bus allows you to reach Valence 5 times/day in one direction or the other and from there the Valence city station then Valence TGV by a TER from the Valence city station or from Beauchastel, which will allow you to take a train to many destinations throughout France (Marseille, Lyon, Avignon, Lille, Grenoble, etc.) Paris will only be 3 hours from home. Nearby, you can indulge in leisure activities such as cycling, walking or hiking on the Dolce Via or many other routes in the heart of the greenery and the green and wild countryside. Beautiful rivers dot the countryside such as the Eyrieux, the Glueyre, the Dunière or the Auzène, where you can cool off or practice fishing or even practice canoeing on the Eyrieux. Les honoraires d'agence sont à la charge de l'acquéreur, soit 3,85% TTC du prix hors honoraires.

# LE BIEN EN IMAGES