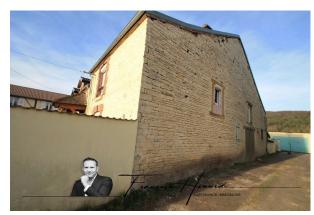

## **PROPERTY DESCRIPTION**

EXCLUSIVE in the village of LONGCHAMP SUR AUJON, located 30 minutes away. from CHAUMONT (52000), 15MIN. from BAR SUR AUBE, 5min, from COLOMBEY LES 2 CHURCHES and 5 MIN, from the motorway going towards TROYES (45MIN.), DIJON (1H) and PARIS (2H30), I suggest you discover: - This house of approximately 145m<sup>2</sup> of living space which will, after some renovation work, provide you with everything you need you will need to accommodate your family. -Composed on the Ground Floor of a kitchen, a living room and a dining room as well as a bathroom and a separate toilet. Upstairs 3 bedrooms of 17.40m<sup>2</sup>, 27.80m<sup>2</sup> and 20.30m<sup>2</sup> and also 1 additional room (not currently included in the living space) of 30m<sup>2</sup> now transformed into a games room. You can also benefit from an attic for any storage. - On the outbuildings side, you will also have a pretty 18m<sup>2</sup> vaulted stone cellar, ideal for storing your preserves, jars and wines. A woodshed (closed barn) of approximately 30m<sup>2</sup> and also a large garage of 30m<sup>2</sup> with several windows and doors (which could certainly, after authorization, be transformed into a gîte or guest room) - The house also has a garden which will meet your expectations if you wish to create a vegetable garden or a small orchard. -The advantages of this house: the joinery has been replaced by double glazing, and electric roller shutters are also present. The village is very pleasant and sought after, close to primary schools 5 minutes away. in the town of CLAIRVAUX and LES FORGES SAINT BERNARD and middle school and high school are in BAR SUR AUBE with bus stop in the village. Contact me quickly because this house with great potential and at this price is likely to interest a lot of people. Les honoraires sont à la charge du vendeur.

# **LE BIEN EN IMAGES**