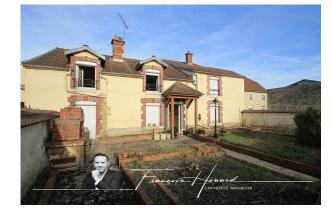

## **PROPERTY DESCRIPTION**

EXCLUSIVE in the village of LONGCHAMP SUR AUJON, located 30 minutes away. from CHAUMONT (52000), 15MIN. from BAR SUR AUBE, 5min, from COLOMBEY LES 2 CHURCHES and 5 MIN, from the motorway going towards TROYES (45MIN.), DIJON (1H) and PARIS (2H30), I suggest you discover: - This house of approximately 145m<sup>2</sup> of living space which will, after some renovation work, provide you with everything you need you will need to accommodate your family. -Composed on the Ground Floor of a kitchen, a living room and a dining room as well as a bathroom and a separate toilet. Upstairs 3 bedrooms of 17.40m<sup>2</sup>, 27.80m<sup>2</sup> and 20.30m<sup>2</sup> and also 1 additional room (not currently included in the living space) of 30m<sup>2</sup> now transformed into a games room. You can also benefit from an attic for any storage. - On the outbuildings side, you will also have a pretty 18m<sup>2</sup> vaulted stone cellar, ideal for storing your preserves, jars and wines. A woodshed (closed barn) of approximately 30m<sup>2</sup> and also a large garage of 30m<sup>2</sup> with several windows and doors (which could certainly, after authorization, be transformed into a gîte or guest room) - The house also has a garden which will meet your expectations if you wish to create a vegetable garden or a small orchard. -The advantages of this house: the joinery has been replaced by double glazing, and electric roller shutters are also present. The village is very pleasant and sought after, close to primary schools 5 minutes away. in the town of CLAIRVAUX and LES FORGES SAINT BERNARD and middle school and high school are in BAR SUR AUBE with bus stop in the village. Contact me quickly because this house with great potential and at this price is likely to interest a lot of people. Les honoraires sont à la charge du vendeur.

# **LE BIEN EN IMAGES**