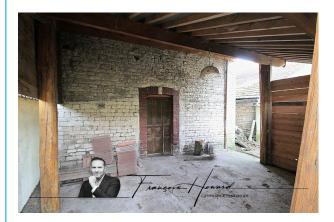

## **PROPERTY DESCRIPTION**

EXCLUSIVE in the village of LONGCHAMP SUR AUJON, located 30 minutes away. from CHAUMONT (52000), 15MIN. from BAR SUR AUBE, 5min, from COLOMBEY LES 2 CHURCHES and 5 MIN, from the motorway going towards TROYES (45MIN.), DIJON (1H) and PARIS (2H30), I suggest you discover: - This house of approximately 145m<sup>2</sup> of living space which will, after some renovation work, provide you with everything you need you will need to accommodate your family. -Composed on the Ground Floor of a kitchen, a living room and a dining room as well as a bathroom and a separate toilet. Upstairs 3 bedrooms of 17.40m<sup>2</sup>, 27.80m<sup>2</sup> and 20.30m<sup>2</sup> and also 1 additional room (not currently included in the living space) of 30m<sup>2</sup> now transformed into a games room. You can also benefit from an attic for any storage. - On the outbuildings side, you will also have a pretty 18m<sup>2</sup> vaulted stone cellar, ideal for storing your preserves, jars and wines. A woodshed (closed barn) of approximately 30m<sup>2</sup> and also a large garage of 30m<sup>2</sup> with several windows and doors (which could certainly, after authorization, be transformed into a gîte or guest room) - The house also has a garden which will meet your expectations if you wish to create a vegetable garden or a small orchard. -The advantages of this house: the joinery has been replaced by double glazing, and electric roller shutters are also present. The village is very pleasant and sought after, close to primary schools 5 minutes away. in the town of CLAIRVAUX and LES FORGES SAINT BERNARD and middle school and high school are in BAR SUR AUBE with bus stop in the village. Contact me quickly because this house with great potential and at this price is likely to interest a lot of people. Les honoraires sont à la charge du vendeur.