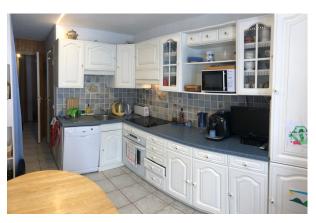

#### PROPERTY DESCRIPTION

RISOUL 1850, EXCLUSIVE, T2 apartment facing south, close to the snow front (without the disadvantages) for your leisure or for a rental investment, this pretty apartment, sold furnished with major appliances, convertible according to your desires, with a capacity maximum of 6 beds, on the ground floor, accessible on skis from the balcony. This property is made up of an entrance, a living room, a magnificent, very functional kitchen, an isolated bedroom equipped with a double bed, a bathroom and a separate toilet. The balcony equipped with a ski locker allows direct access to the slopes without taking off your shoes, the initial locker located in the basement can be used for additional storage. The renovation of the facades and the exterior insulation voted in AG, will be the responsibility of the sellers, the co-ownership is well maintained. This vast, very snowy ski area definitively links RISOUL to VARS. The station is accessible from Marseille or Aix en Provence by regular shuttles or by train and bus from the MONT-DAUPHIN-GUILLESTRE SNCF station. Ultra-fast financing study. Do not hesitate to contact me 7/7 days, I am responsive.