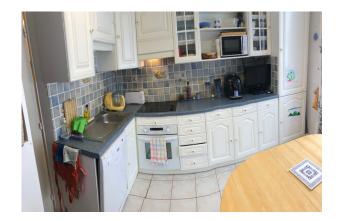

#### PROPERTY DESCRIPTION

RISOUL 1850, EXCLUSIVE, T2 apartment facing south, close to the snow front (without the disadvantages) for your leisure or for a rental investment, this pretty apartment, sold furnished with major appliances, convertible according to your desires, with a capacity maximum of 6 beds, on the ground floor, accessible on skis from the balcony. This property is made up of an entrance, a living room, a magnificent, very functional kitchen, an isolated bedroom equipped with a double bed, a bathroom and a separate toilet. The balcony equipped with a ski locker allows direct access to the slopes without taking off your shoes, the initial locker located in the basement can be used for additional storage. The renovation of the facades and the exterior insulation voted in AG, will be the responsibility of the sellers, the co-ownership is well maintained. This vast, very snowy ski area definitively links RISOUL to VARS. The station is accessible from Marseille or Aix en Provence by regular shuttles or by train and bus from the MONT-DAUPHIN-GUILLESTRE SNCF station. Ultra-fast financing study. Do not hesitate to contact me 7/7 days, I am responsive.

## LE BIEN EN IMAGES

**COMPOSITION** 