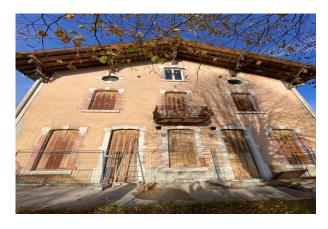

### PROPERTY DESCRIPTION

The Dawn of a New History for this former Hotel-Restaurant in Nurieux-Volognat (01 460) Located 1 hour from Lyon and Geneva, Nurieux-Volognat is a TGV station (Paris-Geneva), located 5 minutes from the The A404 motorway entrance for Paris, Lyon or Geneva In the heart of the village of Nurieux-Volognat, this beautiful building was the place of conviviality and sharing in this village. Spread over four levels, with the basement, cellars and storage areas. On the ground floor, the restaurant room, the bar and the kitchens resonate with echoes of past festivities. The first floor, with its nine individual rooms, tells of the peaceful nights of travelers. Finally, at the top, the attic, like an open book, waits to be written. With 250 m2 on the ground and per level, this establishment opens up to numerous possibilities. Major interior and exterior work (structure) must be considered whatever the project. Whether for an upgrade to standards or a complete change of destination for visionary investors. Infinite Possibilities: The imagination can transform this space into modern apartments, or into a charming address of rooms and table d'hôte. A 300m<sup>2</sup> building needs to be completely reinvented: elegant apartments, additional bedrooms, a restaurant room, garages, etc. Contact me on 06 71 10 72 56. I remain at your disposal to provide you with more information or organize a visit Fees are the responsibility of the seller.

# LE BIEN EN IMAGES