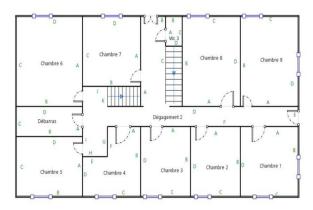

### PROPERTY DESCRIPTION

The Dawn of a New History for this former Hotel-Restaurant in Nurieux-Volognat (01 460) Located 1 hour from Lyon and Geneva, Nurieux-Volognat is a TGV station (Paris-Geneva), located 5 minutes from the The A404 motorway entrance for Paris, Lyon or Geneva In the heart of the village of Nurieux-Volognat, this beautiful building was the place of conviviality and sharing in this village. Spread over four levels, with the basement, cellars and storage areas. On the ground floor, the restaurant room, the bar and the kitchens resonate with echoes of past festivities. The first floor, with its nine individual rooms, tells of the peaceful nights of travelers. Finally, at the top, the attic, like an open book, waits to be written. With 250 m2 on the ground and per level, this establishment opens up to numerous possibilities. Major interior and exterior work (structure) must be considered whatever the project. Whether for an upgrade to standards or a complete change of destination for visionary investors. Infinite Possibilities: The imagination can transform this space into modern apartments, or into a charming address of rooms and table d'hôte. A 300m<sup>2</sup> building needs to be completely reinvented: elegant apartments, additional bedrooms, a restaurant room, garages, etc. Contact me on 06 71 10 72 56. I remain at your disposal to provide you with more information or organize a visit Fees are the responsibility of the seller.

# LE BIEN EN IMAGES