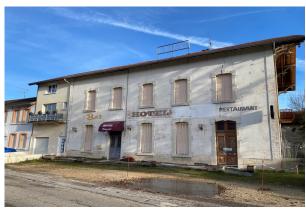

### PROPERTY DESCRIPTION

The Dawn of a New History for this former Hotel-Restaurant in Nurieux-Volognat (01 460) Located 1 hour from Lyon and Geneva, Nurieux-Volognat is a TGV station (Paris-Geneva), located 5 minutes from the The A404 motorway entrance for Paris, Lyon or Geneva In the heart of the village of Nurieux-Volognat, this beautiful building was the place of conviviality and sharing in this village. Spread over four levels, with the basement, cellars and storage areas. On the ground floor, the restaurant room, the bar and the kitchens resonate with echoes of past festivities. The first floor, with its nine individual rooms, tells of the peaceful nights of travelers. Finally, at the top, the attic, like an open book, waits to be written. With 250 m2 on the ground and per level, this establishment opens up to numerous possibilities. Major interior and exterior work (structure) must be considered whatever the project. Whether for an upgrade to standards or a complete change of destination for visionary investors. Infinite Possibilities: The imagination can transform this space into modern apartments, or into a charming address of rooms and table d'hôte. A 300m<sup>2</sup> building needs to be completely reinvented: elegant apartments, additional bedrooms, a restaurant room, garages, etc. Contact me on 06 71 10 72 56. I remain at your disposal to provide you with more information or organize a visit Fees are the responsibility of the seller.

# LE BIEN EN IMAGES