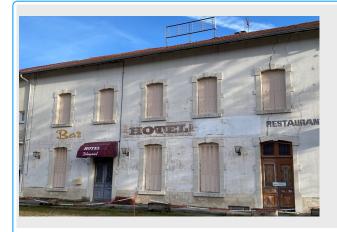

### PROPERTY DESCRIPTION

The Dawn of a New History for this former Hotel-Restaurant in Nurieux-Volognat (01 460) Located 1 hour from Lyon and Geneva, Nurieux-Volognat is a TGV station (Paris-Geneva), located 5 minutes from the The A404 motorway entrance for Paris, Lyon or Geneva In the heart of the village of Nurieux-Volognat, this beautiful building was the place of conviviality and sharing in this village. Spread over four levels, with the basement, cellars and storage areas. On the ground floor, the restaurant room, the bar and the kitchens resonate with echoes of past festivities. The first floor, with its nine individual rooms, tells of the peaceful nights of travelers. Finally, at the top, the attic, like an open book, waits to be written. With 250 m2 on the ground and per level, this establishment opens up to numerous possibilities. Major interior and exterior work (structure) must be considered whatever the project. Whether for an upgrade to standards or a complete change of destination for visionary investors. Infinite Possibilities: The imagination can transform this space into modern apartments, or into a charming address of rooms and table d'hôte. A 300m<sup>2</sup> building needs to be completely reinvented: elegant apartments, additional bedrooms, a restaurant room, garages, etc. Contact me on 06 71 10 72 56. I remain at your disposal to provide you with more information or organize a visit Fees are the responsibility of the seller.

# LE BIEN EN IMAGES