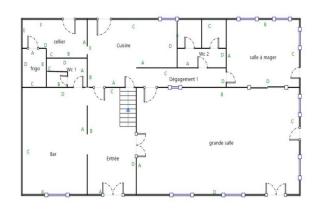

### PROPERTY DESCRIPTION

The Dawn of a New History for this former Hotel-Restaurant in Nurieux-Volognat (01 460) Located 1 hour from Lyon and Geneva, Nurieux-Volognat is a TGV station (Paris-Geneva), located 5 minutes from the The A404 motorway entrance for Paris, Lyon or Geneva In the heart of the village of Nurieux-Volognat, this beautiful building was the place of conviviality and sharing in this village. Spread over four levels, with the basement, cellars and storage areas. On the ground floor, the restaurant room, the bar and the kitchens resonate with echoes of past festivities. The first floor, with its nine individual rooms, tells of the peaceful nights of travelers. Finally, at the top, the attic, like an open book, waits to be written. With 250 m2 on the ground and per level, this establishment opens up to numerous possibilities. Major interior and exterior work (structure) must be considered whatever the project. Whether for an upgrade to standards or a complete change of destination for visionary investors. Infinite Possibilities: The imagination can transform this space into modern apartments, or into a charming address of rooms and table d'hôte. A 300m<sup>2</sup> building needs to be completely reinvented: elegant apartments, additional bedrooms, a restaurant room, garages, etc. Contact me on 06 71 10 72 56. I remain at your disposal to provide you with more information or organize a visit Fees are the responsibility of the seller.

# LE BIEN EN IMAGES