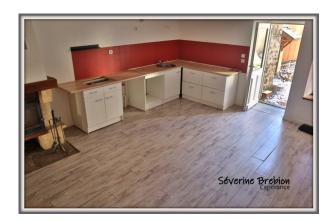

### PROPERTY DESCRIPTION

Located in the small village of Arconsat, in the heart of the Livradois Forez park, come and discover this stone house with a courtyard and its barn of more than 50 m<sup>2</sup>. It is located in a quiet area and only 3 km from shops and approximately 10 km from the A89 toll leading to Clermont-Ferrand in 35 minutes and to Lyon in 1 hour 15 minutes. The visit begins with the living room of almost 30 m<sup>2</sup> with its open kitchen and its sheathed insert. A small step separates you from a room ideal for a living room but which can be used as an office or third bedroom. This room overlooks the 80 m<sup>2</sup> courtyard. A laundry room and a separate toilet complete this level. The visit continues upstairs with a landing that can accommodate storage or a reading corner, and its two spacious bedrooms (12.5 and 19.5m<sup>2</sup>), both with a large closet. A bathroom of more than 8 m<sup>2</sup> completes the visit to the house. Outside, a barn of more than 50 m<sup>2</sup> will be perfect for storage, a workshop or to let your desires speak. Another small outbuilding of approximately 10 m<sup>2</sup> completes this property. Technical side: house connected to mains drainage, energy class D, insulated house, double glazing. A virtual tour is available after an initial telephone contact, so do not hesitate to contact me if you would like more information.

## **LE BIEN EN IMAGES**

Kitchen aménagée