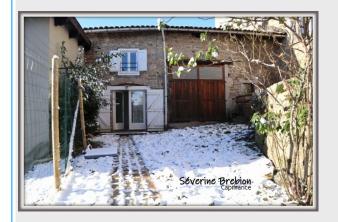

### PROPERTY DESCRIPTION

Located in the small village of Arconsat, in the heart of the Livradois Forez park, come and discover this stone house with a courtyard and its barn of more than 50 m<sup>2</sup>. It is located in a quiet area and only 3 km from shops and approximately 10 km from the A89 toll leading to Clermont-Ferrand in 35 minutes and to Lyon in 1 hour 15 minutes. The visit begins with the living room of almost 30 m<sup>2</sup> with its open kitchen and its sheathed insert. A small step separates you from a room ideal for a living room but which can be used as an office or third bedroom. This room overlooks the 80 m<sup>2</sup> courtyard. A laundry room and a separate toilet complete this level. The visit continues upstairs with a landing that can accommodate storage or a reading corner, and its two spacious bedrooms (12.5 and 19.5m<sup>2</sup>), both with a large closet. A bathroom of more than 8 m<sup>2</sup> completes the visit to the house. Outside, a barn of more than 50 m<sup>2</sup> will be perfect for storage, a workshop or to let your desires speak. Another small outbuilding of approximately 10 m<sup>2</sup> completes this property. Technical side: house connected to mains drainage, energy class D, insulated house, double glazing. A virtual tour is available after an initial telephone contact, so do not hesitate to contact me if you would like more information.

## **LE BIEN EN IMAGES**