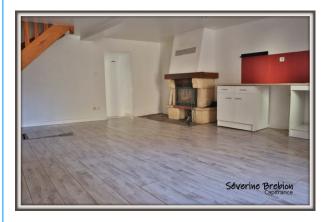

### PROPERTY DESCRIPTION

Located in the small village of Arconsat, in the heart of the Livradois Forez park, come and discover this stone house with a courtyard and its barn of more than 50 m<sup>2</sup>. It is located in a quiet area and only 3 km from shops and approximately 10 km from the A89 toll leading to Clermont-Ferrand in 35 minutes and to Lyon in 1 hour 15 minutes. The visit begins with the living room of almost 30 m<sup>2</sup> with its open kitchen and its sheathed insert. A small step separates you from a room ideal for a living room but which can be used as an office or third bedroom. This room overlooks the 80 m<sup>2</sup> courtyard. A laundry room and a separate toilet complete this level. The visit continues upstairs with a landing that can accommodate storage or a reading corner, and its two spacious bedrooms (12.5 and 19.5m<sup>2</sup>), both with a large closet. A bathroom of more than 8 m<sup>2</sup> completes the visit to the house. Outside, a barn of more than 50 m<sup>2</sup> will be perfect for storage, a workshop or to let your desires speak. Another small outbuilding of approximately 10 m<sup>2</sup> completes this property. Technical side: house connected to mains drainage, energy class D, insulated house, double glazing. A virtual tour is available after an initial telephone contact, so do not hesitate to contact me if you would like more information.

## **LE BIEN EN IMAGES**