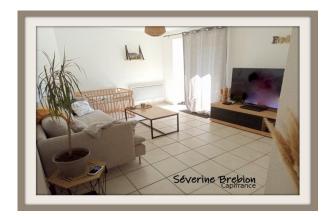

### PROPERTY DESCRIPTION

Located in the small village of Arconsat, in the heart of the Livradois Forez park, come and discover this stone house with a courtyard and its barn of more than 50 m<sup>2</sup>. It is located in a quiet area and only 3 km from shops and approximately 10 km from the A89 toll leading to Clermont-Ferrand in 35 minutes and to Lyon in 1 hour 15 minutes. The visit begins with the living room of almost 30 m<sup>2</sup> with its open kitchen and its sheathed insert. A small step separates you from a room ideal for a living room but which can be used as an office or third bedroom. This room overlooks the 80 m<sup>2</sup> courtyard. A laundry room and a separate toilet complete this level. The visit continues upstairs with a landing that can accommodate storage or a reading corner, and its two spacious bedrooms (12.5 and 19.5m<sup>2</sup>), both with a large closet. A bathroom of more than 8 m<sup>2</sup> completes the visit to the house. Outside, a barn of more than 50 m<sup>2</sup> will be perfect for storage, a workshop or to let your desires speak. Another small outbuilding of approximately 10 m<sup>2</sup> completes this property. Technical side: house connected to mains drainage, energy class D, insulated house, double glazing. A virtual tour is available after an initial telephone contact, so do not hesitate to contact me if you would like more information.

## **LE BIEN EN IMAGES**