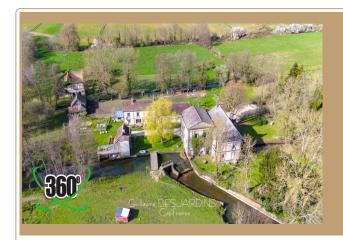

### PROPERTY DESCRIPTION

\*\*Exceptional Property with Mill to Renovate - Orne\*\* Discover the authentic charm of the Normandy countryside with this exceptional property located in Orne. Nestled in the heart of a green landscape, this residence offers a peaceful and enchanting living environment a few kilometers from a medium-sized town and its train station. The property consists of a large main stone house, offering large, bright and comfortable living spaces. With its 4 spacious bedrooms, 4 bathrooms and its traditional architectural elements, this house will appeal to lovers of character and history. But the jewel of this property is undoubtedly its mill to be renovated. A witness to the region's industrial past, this mill offers exceptional potential to become a unique residence or an original creative space. Imagine the endless possibilities offered by this space steeped in history! Surrounded by vast wooded land and meadows of approximately 2 hectares, this property also benefits from two completely renovated gîtes and numerous outbuildings, ideal for agri-educational or craft projects. Don't miss this rare opportunity to acquire a property of character in a preserved natural setting. Contact us today to arrange a viewing and discover the captivating charm of this Norman property. Fees are the responsibility of the seller.

# **LE BIEN EN IMAGES**