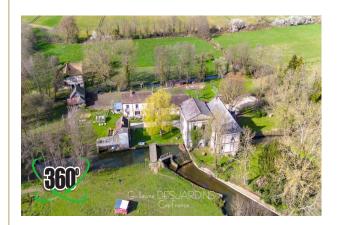

### PROPERTY DESCRIPTION

\*\*Exceptional Property with Mill to Renovate - Orne\*\* Discover the authentic charm of the Normandy countryside with this exceptional property located in Orne. Nestled in the heart of a green landscape, this residence offers a peaceful and enchanting living environment a few kilometers from a medium-sized town and its train station. The property consists of a large main stone house, offering large, bright and comfortable living spaces. With its 4 spacious bedrooms, 4 bathrooms and its traditional architectural elements, this house will appeal to lovers of character and history. But the jewel of this property is undoubtedly its mill to be renovated. A witness to the region's industrial past, this mill offers exceptional potential to become a unique residence or an original creative space. Imagine the endless possibilities offered by this space steeped in history! Surrounded by vast wooded land and meadows of approximately 2 hectares, this property also benefits from two completely renovated gîtes and numerous outbuildings, ideal for agri-educational or craft projects. Don't miss this rare opportunity to acquire a property of character in a preserved natural setting. Contact us today to arrange a viewing and discover the captivating charm of this Norman property. Fees are the responsibility of the seller.

# **LE BIEN EN IMAGES**