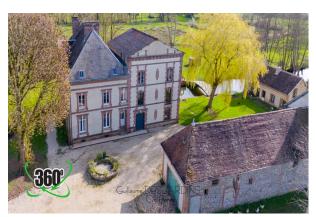

### PROPERTY DESCRIPTION

\*\*Exceptional Property with Mill to Renovate - Orne\*\* Discover the authentic charm of the Normandy countryside with this exceptional property located in Orne. Nestled in the heart of a green landscape, this residence offers a peaceful and enchanting living environment a few kilometers from a medium-sized town and its train station. The property consists of a large main stone house, offering large, bright and comfortable living spaces. With its 4 spacious bedrooms, 4 bathrooms and its traditional architectural elements, this house will appeal to lovers of character and history. But the jewel of this property is undoubtedly its mill to be renovated. A witness to the region's industrial past, this mill offers exceptional potential to become a unique residence or an original creative space. Imagine the endless possibilities offered by this space steeped in history! Surrounded by vast wooded land and meadows of approximately 2 hectares, this property also benefits from two completely renovated gîtes and numerous outbuildings, ideal for agri-educational or craft projects. Don't miss this rare opportunity to acquire a property of character in a preserved natural setting. Contact us today to arrange a viewing and discover the captivating charm of this Norman property. Fees are the responsibility of the seller.

# **LE BIEN EN IMAGES**