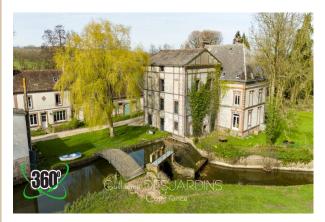

### PROPERTY DESCRIPTION

\*\*Exceptional Property with Mill to Renovate - Orne\*\* Discover the authentic charm of the Normandy countryside with this exceptional property located in Orne. Nestled in the heart of a green landscape, this residence offers a peaceful and enchanting living environment a few kilometers from a medium-sized town and its train station. The property consists of a large main stone house, offering large, bright and comfortable living spaces. With its 4 spacious bedrooms, 4 bathrooms and its traditional architectural elements, this house will appeal to lovers of character and history. But the jewel of this property is undoubtedly its mill to be renovated. A witness to the region's industrial past, this mill offers exceptional potential to become a unique residence or an original creative space. Imagine the endless possibilities offered by this space steeped in history! Surrounded by vast wooded land and meadows of approximately 2 hectares, this property also benefits from two completely renovated gîtes and numerous outbuildings, ideal for agri-educational or craft projects. Don't miss this rare opportunity to acquire a property of character in a preserved natural setting. Contact us today to arrange a viewing and discover the captivating charm of this Norman property. Fees are the responsibility of the seller.

# **LE BIEN EN IMAGES**