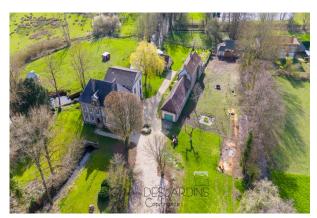

### PROPERTY DESCRIPTION

\*\*Exceptional Property with Mill to Renovate - Orne\*\* Discover the authentic charm of the Normandy countryside with this exceptional property located in Orne. Nestled in the heart of a green landscape, this residence offers a peaceful and enchanting living environment a few kilometers from a medium-sized town and its train station. The property consists of a large main stone house, offering large, bright and comfortable living spaces. With its 4 spacious bedrooms, 4 bathrooms and its traditional architectural elements, this house will appeal to lovers of character and history. But the jewel of this property is undoubtedly its mill to be renovated. A witness to the region's industrial past, this mill offers exceptional potential to become a unique residence or an original creative space. Imagine the endless possibilities offered by this space steeped in history! Surrounded by vast wooded land and meadows of approximately 2 hectares, this property also benefits from two completely renovated gîtes and numerous outbuildings, ideal for agri-educational or craft projects. Don't miss this rare opportunity to acquire a property of character in a preserved natural setting. Contact us today to arrange a viewing and discover the captivating charm of this Norman property. Fees are the responsibility of the seller.

# **LE BIEN EN IMAGES**