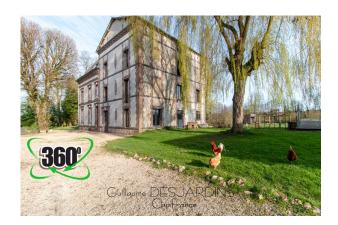

### PROPERTY DESCRIPTION

\*\*Exceptional Property with Mill to Renovate - Orne\*\* Discover the authentic charm of the Normandy countryside with this exceptional property located in Orne. Nestled in the heart of a green landscape, this residence offers a peaceful and enchanting living environment a few kilometers from a medium-sized town and its train station. The property consists of a large main stone house, offering large, bright and comfortable living spaces. With its 4 spacious bedrooms, 4 bathrooms and its traditional architectural elements, this house will appeal to lovers of character and history. But the jewel of this property is undoubtedly its mill to be renovated. A witness to the region's industrial past, this mill offers exceptional potential to become a unique residence or an original creative space. Imagine the endless possibilities offered by this space steeped in history! Surrounded by vast wooded land and meadows of approximately 2 hectares, this property also benefits from two completely renovated gîtes and numerous outbuildings, ideal for agri-educational or craft projects. Don't miss this rare opportunity to acquire a property of character in a preserved natural setting. Contact us today to arrange a viewing and discover the captivating charm of this Norman property. Fees are the responsibility of the seller.

# **LE BIEN EN IMAGES**