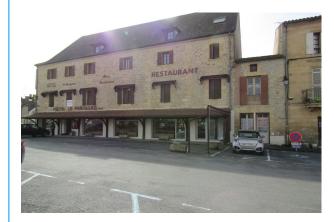

## **PROPERTY DESCRIPTION**

Very nice establishment to revive in a very beautiful village in Périgord and very popular with tourists. Its #1 location makes it an opportunity for success. This stone building is magnificent with real assets for commerce: visibility, large parking lot, busy street, large terrace and the market at the foot of the hotel. The hotel is also located 20 minutes from Bergerac airport, which is also a huge asset for foreign tourists. The potential of this establishment is very significant, you will have to bring it up to date with the renovation of the bathrooms and the paintings but the whole thing can be used immediately if you wish. The 16 rooms are the perfect ratio for success as well as its seminar room. You can also stay in a 46m<sup>2</sup> apartment with one bedroom or make it available to staff. The establishment has license 4, a beautiful professional kitchen as well as a beautiful restaurant room which can be used as a breakfast room if you do not wish to return to catering. A large part of the equipment is already on site so a rapid resumption of activity is possible. Sale of walls only since there has been no activity for more than 18 months. Very very good opportunity! To grab, very quickly Les honoraires d'agence sont à la charge de l'acquéreur, soit 6,00% TTC du prix hors honoraires.

## **LE BIEN EN IMAGES**