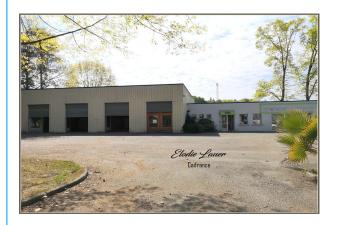

#### Warehouses and offices

**VIC EN BIGORRE (65)** 

290 000 €

569 m<sup>2</sup> 8 pièce(s)

### PROPERTY DESCRIPTION

Between Maubourguet and Vic-en-Bigorre, on a very busy axis, commercial walls including a sales area, a workshop/warehouse, offices and a kitchen on a 2,500m2 plot. On a fully fenced plot with parking, building of approximately 590m<sup>2</sup> consisting of a spacious sales area of almost 100m<sup>2</sup>, bright thanks to its large bay windows and benefiting from air conditioning. A 315m<sup>2</sup> warehouse/workshop offers you multiple possibilities thanks to its layout. A 110m<sup>2</sup> mezzanine completes this part. You will be able to take advantage of 2 offices, a kitchen and toilets with shower. Need to do outdoor exhibitions? 2 terraces are already created. Its additional advantages? Alarm, exterior part of 50m2 covered, existing conduit to place a stove, underfloor heating on the whole (boiler to be replaced). Gross profitability up to 10% when it is rented! (notary fees not taken into account in the calculation, on a basis of 2500€ HT/HC). If you do not want to buy it, you can currently rent it for 2500€ HT/HC/monthly. Charges: €151/month. This building offers a lot of potential! Les honoraires d'agence sont à la charge de l'acquéreur, soit 7,41% TTC du prix hors honoraires.