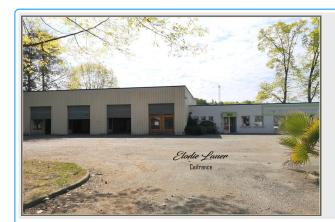

#### Warehouses and offices

**VIC EN BIGORRE (65)** 

290 000 €

569 m<sup>2</sup> 8 pièce(s)

### PROPERTY DESCRIPTION

Between Maubourguet and Vic-en-Bigorre, on a very busy axis, commercial walls including a sales area, a workshop/warehouse, offices and a kitchen on a 2,500m2 plot. On a fully fenced plot with parking, building of approximately 590m<sup>2</sup> consisting of a spacious sales area of almost 100m<sup>2</sup>, bright thanks to its large bay windows and benefiting from air conditioning. A 315m<sup>2</sup> warehouse/workshop offers you multiple possibilities thanks to its layout. A 110m<sup>2</sup> mezzanine completes this part. You will be able to take advantage of 2 offices, a kitchen and toilets with shower. Need to do outdoor exhibitions? 2 terraces are already created. Its additional advantages? Alarm, exterior part of 50m2 covered, existing conduit to place a stove, underfloor heating on the whole (boiler to be replaced). Gross profitability up to 10% when it is rented! (notary fees not taken into account in the calculation, on a basis of 2500€ HT/HC). If you do not want to buy it, you can currently rent it for 2500€ HT/HC/monthly. Charges: €151/month. This building offers a lot of potential! Les honoraires d'agence sont à la charge de l'acquéreur, soit 7,41% TTC du prix hors honoraires.