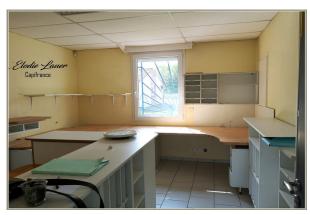

### PROPERTY DESCRIPTION

Between Maubourguet and Vic-en-Bigorre, on a very busy axis, commercial walls including a sales area, a workshop/warehouse, offices and a kitchen on a 2,500m2 plot. On a fully fenced plot with parking, building of approximately 590m<sup>2</sup> consisting of a spacious sales area of almost 100m<sup>2</sup>, bright thanks to its large bay windows and benefiting from air conditioning. A 315m<sup>2</sup> warehouse/workshop offers you multiple possibilities thanks to its layout. A 110m<sup>2</sup> mezzanine completes this part. You will be able to take advantage of 2 offices, a kitchen and toilets with shower. Need to do outdoor exhibitions? 2 terraces are already created. Its additional advantages? Alarm, exterior part of 50m2 covered, existing conduit to place a stove, underfloor heating on the whole (boiler to be replaced). Gross profitability up to 10% when it is rented! (notary fees not taken into account in the calculation, on a basis of 2500€ HT/HC). If you do not want to buy it, you can currently rent it for 2500€ HT/HC/monthly. Charges: €151/month. This building offers a lot of potential! Les honoraires d'agence sont à la charge de l'acquéreur, soit 7,41% TTC du prix hors honoraires.