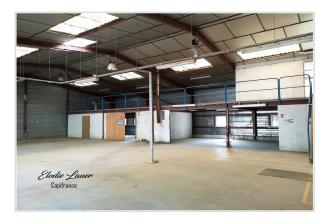

### PROPERTY DESCRIPTION

Between Maubourguet and Vic-en-Bigorre, on a very busy axis, commercial walls including a sales area, a workshop/warehouse, offices and a kitchen on a 2,500m2 plot. On a fully fenced plot with parking, building of approximately 590m<sup>2</sup> consisting of a spacious sales area of almost 100m<sup>2</sup>, bright thanks to its large bay windows and benefiting from air conditioning. A 315m<sup>2</sup> warehouse/workshop offers you multiple possibilities thanks to its layout. A 110m<sup>2</sup> mezzanine completes this part. You will be able to take advantage of 2 offices, a kitchen and toilets with shower. Need to do outdoor exhibitions? 2 terraces are already created. Its additional advantages? Alarm, exterior part of 50m2 covered, existing conduit to place a stove, underfloor heating on the whole (boiler to be replaced). Gross profitability up to 10% when it is rented! (notary fees not taken into account in the calculation, on a basis of 2500€ HT/HC). If you do not want to buy it, you can currently rent it for 2500€ HT/HC/monthly. Charges: €151/month. This building offers a lot of potential! Les honoraires d'agence sont à la charge de l'acquéreur, soit 7,41% TTC du prix hors honoraires.