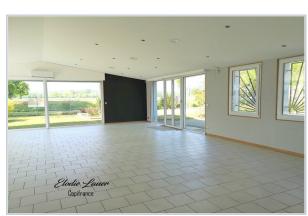

### PROPERTY DESCRIPTION

Between Maubourguet and Vic-en-Bigorre, on a very busy axis, commercial walls including a sales area, a workshop/warehouse, offices and a kitchen on a 2,500m2 plot. On a fully fenced plot with parking, building of approximately 590m<sup>2</sup> consisting of a spacious sales area of almost 100m<sup>2</sup>, bright thanks to its large bay windows and benefiting from air conditioning. A 315m<sup>2</sup> warehouse/workshop offers you multiple possibilities thanks to its layout. A 110m<sup>2</sup> mezzanine completes this part. You will be able to take advantage of 2 offices, a kitchen and toilets with shower. Need to do outdoor exhibitions? 2 terraces are already created. Its additional advantages? Alarm, exterior part of 50m2 covered, existing conduit to place a stove, underfloor heating on the whole (boiler to be replaced). Gross profitability up to 10% when it is rented! (notary fees not taken into account in the calculation, on a basis of 2500€ HT/HC). If you do not want to buy it, you can currently rent it for 2500€ HT/HC/monthly. Charges: €151/month. This building offers a lot of potential! Les honoraires d'agence sont à la charge de l'acquéreur, soit 7,41% TTC du prix hors honoraires.