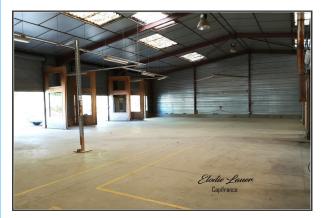

### PROPERTY DESCRIPTION

Between Maubourguet and Vic-en-Bigorre, on a very busy axis, commercial walls including a sales area, a workshop/warehouse, offices and a kitchen on a 2,500m2 plot. On a fully fenced plot with parking, building of approximately 590m<sup>2</sup> consisting of a spacious sales area of almost 100m<sup>2</sup>, bright thanks to its large bay windows and benefiting from air conditioning. A 315m<sup>2</sup> warehouse/workshop offers you multiple possibilities thanks to its layout. A 110m<sup>2</sup> mezzanine completes this part. You will be able to take advantage of 2 offices, a kitchen and toilets with shower. Need to do outdoor exhibitions? 2 terraces are already created. Its additional advantages? Alarm, exterior part of 50m2 covered, existing conduit to place a stove, underfloor heating on the whole (boiler to be replaced). Gross profitability up to 10% when it is rented! (notary fees not taken into account in the calculation, on a basis of 2500€ HT/HC). If you do not want to buy it, you can currently rent it for 2500€ HT/HC/monthly. Charges: €151/month. This building offers a lot of potential! Les honoraires d'agence sont à la charge de l'acquéreur, soit 7,41% TTC du prix hors honoraires.