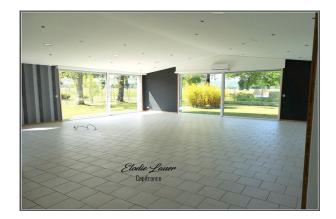

### PROPERTY DESCRIPTION

Between Maubourguet and Vic-en-Bigorre, on a very busy axis, commercial walls including a sales area, a workshop/warehouse, offices and a kitchen on a 2,500m2 plot. On a fully fenced plot with parking, building of approximately 590m<sup>2</sup> consisting of a spacious sales area of almost 100m<sup>2</sup>, bright thanks to its large bay windows and benefiting from air conditioning. A 315m<sup>2</sup> warehouse/workshop offers you multiple possibilities thanks to its layout. A 110m<sup>2</sup> mezzanine completes this part. You will be able to take advantage of 2 offices, a kitchen and toilets with shower. Need to do outdoor exhibitions? 2 terraces are already created. Its additional advantages? Alarm, exterior part of 50m2 covered, existing conduit to place a stove, underfloor heating on the whole (boiler to be replaced). Gross profitability up to 10% when it is rented! (notary fees not taken into account in the calculation, on a basis of 2500€ HT/HC). If you do not want to buy it, you can currently rent it for 2500€ HT/HC/monthly. Charges: €151/month. This building offers a lot of potential! Les honoraires d'agence sont à la charge de l'acquéreur, soit 7,41% TTC du prix hors honoraires.