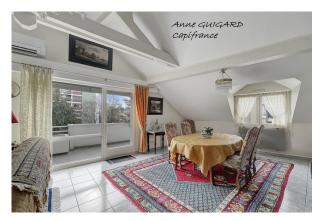

## PROPERTY DESCRIPTION

ANNECY Golden Triangle: Rare Opportunity! Discover this real estate gem nestled in the heart of the Golden Triangle of Annecy. This exceptional apartment, occupying the top floor, offers a generous surface area of 146 m², including 116.55 m² under Carrez Law. Located in a charming 1990s condominium, the atmosphere is peaceful, offering breathtaking views of the surrounding area. Just a 5-minute walk from Galeries Lafayette, its lively weekly market and the boutiques of Parmelan, this property benefits from a privileged location in the heart of the city. The living space consists of an entrance with cupboard, a fully equipped independent kitchen, semiopen to a convivial dining area. The bright living-dining room opens onto a sunny 14 m² terrace, facing south-east, offering an ideal outdoor relaxation space. The apartment has 3 bedrooms, including a master suite with its own dressing room, as well as 2 bathrooms, one of which is particularly spacious. The living spaces are thoughtfully arranged, with 2 mezzanines offering additional sleeping possibilities and a functional office space. A practical pantry/laundry room completes the package. As a bonus, a cellar is included, and you have the possibility of acquiring two underground parking spaces as well as an additional cellar, offering a practical storage solution for your personal belongings. Don't miss this rare opportunity to acquire an exceptional apartment in one of the most popular areas of Annecy. Contact us now to arrange a visit. Number of lots in the coownership: 39, Average annual amount of the share of charges (projected budget)(Electric underfloor heating included, maintenance, elevator.): €5,052 or €421 per month. Fees are the responsibility of the seller. Les informations sur les risques auxquels ce bien est exposé sont disponibles sur le site Géorisques : www. georisques. gouv. fr.

## **DETAILS**

| GENERAL                    |               |
|----------------------------|---------------|
| Reference                  | 846788        |
| Property type Apartment in | a residence   |
| Year of construction       | 1990          |
| Floor number               | 3             |
| Floors count               | 3             |
| Exposure                   | S-E           |
| View                       | /ue sur Ville |
| SURFACES                   |               |
| Living space               | 147 m²        |
| Surface Carrez Law         | 116.55 m²     |
| Living room surface        | 47 m²         |
| CONDOMINIUM INFORMATION    |               |
| Condominium property       | Yes           |
| Condominium lots count     | 39            |
| Condominium fees           | 421 €/mois    |
| Share of expenses          | 5 052 €       |
|                            |               |

## **COMPOSITION**

| Number of rooms 5    |
|----------------------|
| Number of bedrooms 3 |
| Toilets count 2      |
| Washrooms 2          |
| Terrace 1            |
| DPE/GES              |
| DPE                  |
| GES 7                |
| APPENDIX             |
| Parking couvert      |
| Parking space 2      |
| Cellar1              |
| Videophone Oui       |
| SERVICES             |
| Air conditioning Yes |
| Elevator Yes         |
|                      |