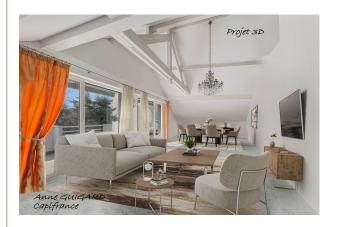

## PROPERTY DESCRIPTION

ANNECY Golden Triangle: Rare Opportunity! Discover this real estate gem nestled in the heart of the Golden Triangle of Annecy. This exceptional apartment, occupying the top floor, offers a generous surface area of 146 m², including 116.55 m² under Carrez Law. Located in a charming 1990s condominium, the atmosphere is peaceful, offering breathtaking views of the surrounding area. Just a 5-minute walk from Galeries Lafayette, its lively weekly market and the boutiques of Parmelan, this property benefits from a privileged location in the heart of the city. The living space consists of an entrance with cupboard, a fully equipped independent kitchen, semiopen to a convivial dining area. The bright living-dining room opens onto a sunny 14 m² terrace, facing south-east, offering an ideal outdoor relaxation space. The apartment has 3 bedrooms, including a master suite with its own dressing room, as well as 2 bathrooms, one of which is particularly spacious. The living spaces are thoughtfully arranged, with 2 mezzanines offering additional sleeping possibilities and a functional office space. A practical pantry/laundry room completes the package. As a bonus, a cellar is included, and you have the possibility of acquiring two underground parking spaces as well as an additional cellar, offering a practical storage solution for your personal belongings. Don't miss this rare opportunity to acquire an exceptional apartment in one of the most popular areas of Annecy. Contact us now to arrange a visit. Number of lots in the coownership: 39, Average annual amount of the share of charges (projected budget)(Electric underfloor heating included, maintenance, elevator.): €5,052 or €421 per month. Fees are the responsibility of the seller. Les informations sur les risques auxquels ce bien est exposé sont disponibles sur le site Géorisques : www. georisques. gouv. fr.

## **LE BIEN EN IMAGES**