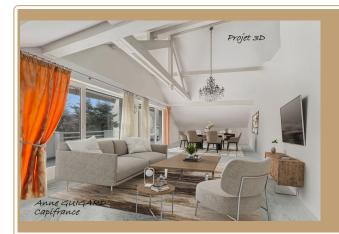

## PROPERTY DESCRIPTION

ANNECY Golden Triangle: Rare Opportunity! Discover this real estate gem nestled in the heart of the Golden Triangle of Annecy. This exceptional apartment, occupying the top floor, offers a generous surface area of 146 m², including 116.55 m² under Carrez Law. Located in a charming 1990s condominium, the atmosphere is peaceful, offering breathtaking views of the surrounding area. Just a 5-minute walk from Galeries Lafayette, its lively weekly market and the boutiques of Parmelan, this property benefits from a privileged location in the heart of the city. The living space consists of an entrance with cupboard, a fully equipped independent kitchen, semiopen to a convivial dining area. The bright living-dining room opens onto a sunny 14 m² terrace, facing south-east, offering an ideal outdoor relaxation space. The apartment has 3 bedrooms, including a master suite with its own dressing room, as well as 2 bathrooms, one of which is particularly spacious. The living spaces are thoughtfully arranged, with 2 mezzanines offering additional sleeping possibilities and a functional office space. A practical pantry/laundry room completes the package. As a bonus, a cellar is included, and you have the possibility of acquiring two underground parking spaces as well as an additional cellar, offering a practical storage solution for your personal belongings. Don't miss this rare opportunity to acquire an exceptional apartment in one of the most popular areas of Annecy. Contact us now to arrange a visit. Number of lots in the coownership: 39, Average annual amount of the share of charges (projected budget)(Electric underfloor heating included, maintenance, elevator.): €5,052 or €421 per month. Fees are the responsibility of the seller. Les informations sur les risques auxquels ce bien est exposé sont disponibles sur le site Géorisques : www. georisques. gouv. fr.

## **LE BIEN EN IMAGES**