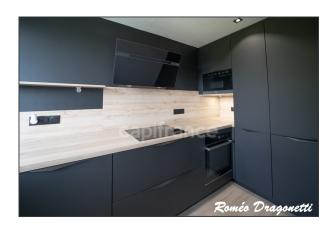

### PROPERTY DESCRIPTION

DIVONNE LES BAINS, T3 apartment - Magnificent double apartment completely renovated in 2022. You want to live in the center of Divonne les Bains, close to all services and shops, then this very bright apartment is made for you. A large living room of approximately 30 m2 facing southwest with a clear view of the park and its century-old cedar. A very well thought out and fully equipped kitchen will complete this property without any work required. In a fully secure residence, on the 3rd floor, this apartment is made up of two bedrooms (with Jura view) including a master suite and has 3 balconies. The large master bedroom has an Italian shower and a bathtub. A complete bathroom, for your comfort this set made from highend materials. A large, perfectly oriented living-dining room (south-west) opening onto a balcony, will offer you a superb view of the residence's park. This property is sold with a private outdoor parking space, and a large cellar. PLEASE NOTE: Possibility of additionally purchasing a garage (closed box in the basement) Make an appointment now for a visit.

### **LE BIEN EN IMAGES**