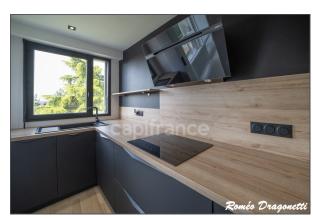

### PROPERTY DESCRIPTION

DIVONNE LES BAINS, T3 apartment - Magnificent double apartment completely renovated in 2022. You want to live in the center of Divonne les Bains, close to all services and shops, then this very bright apartment is made for you. A large living room of approximately 30 m2 facing southwest with a clear view of the park and its century-old cedar. A very well thought out and fully equipped kitchen will complete this property without any work required. In a fully secure residence, on the 3rd floor, this apartment is made up of two bedrooms (with Jura view) including a master suite and has 3 balconies. The large master bedroom has an Italian shower and a bathtub. A complete bathroom, for your comfort this set made from highend materials. A large, perfectly oriented living-dining room (south-west) opening onto a balcony, will offer you a superb view of the residence's park. This property is sold with a private outdoor parking space, and a large cellar. PLEASE NOTE: Possibility of additionally purchasing a garage (closed box in the basement) Make an appointment now for a visit.

### **LE BIEN EN IMAGES**