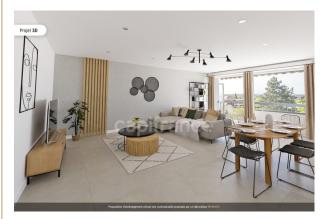

### PROPERTY DESCRIPTION

DIVONNE LES BAINS, T3 apartment - Magnificent double apartment completely renovated in 2022. You want to live in the center of Divonne les Bains, close to all services and shops, then this very bright apartment is made for you. A large living room of approximately 30 m2 facing southwest with a clear view of the park and its century-old cedar. A very well thought out and fully equipped kitchen will complete this property without any work required. In a fully secure residence, on the 3rd floor, this apartment is made up of two bedrooms (with Jura view) including a master suite and has 3 balconies. The large master bedroom has an Italian shower and a bathtub. A complete bathroom, for your comfort this set made from highend materials. A large, perfectly oriented living-dining room (south-west) opening onto a balcony, will offer you a superb view of the residence's park. This property is sold with a private outdoor parking space, and a large cellar. PLEASE NOTE: Possibility of additionally purchasing a garage (closed box in the basement) Make an appointment now for a visit.

### **LE BIEN EN IMAGES**