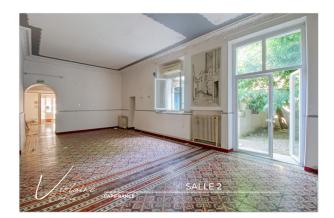

## PROPERTY DESCRIPTION

\*\*\* Video available on my website "Violaine Engels Capifrance" \*\*\* Ideally located in the town of Olonzac, halfway between Narbonne and Carcassonne and Lézignan-Corbières. I offer you this old business with a 200m2 garden which is just waiting to resume its initial activity or others... It is a former restaurant of 243 m2 on a single level on the ground floor in coownership (4 lots). This lot includes: - Entrance with reception, 2 reception rooms (140m2), 2 toilets, empty kitchen, utility room. No co-ownership charges, since there is only one owner at the moment. A visit is essential!!! Number of lots in the co-ownership: 4, Average annual amount of the share of charges (projected budget): 0€ or 0€ per month. Fees are the responsibility of the seller.