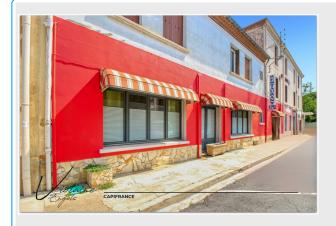

## PROPERTY DESCRIPTION

\*\*\* Video available on my website "Violaine Engels Capifrance" \*\*\* Ideally located in the town of Olonzac, halfway between Narbonne and Carcassonne and Lézignan-Corbières. I offer you this old business with a 200m2 garden which is just waiting to resume its initial activity or others... It is a former restaurant of 243 m2 on a single level on the ground floor in coownership (4 lots). This lot includes: - Entrance with reception, 2 reception rooms (140m2), 2 toilets, empty kitchen, utility room. No co-ownership charges, since there is only one owner at the moment. A visit is essential!!! Number of lots in the co-ownership: 4, Average annual amount of the share of charges (projected budget): 0€ or 0€ per month. Fees are the responsibility of the seller.