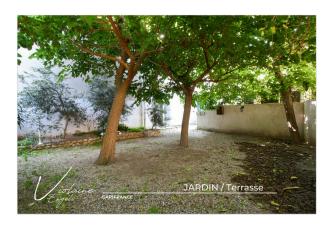

## PROPERTY DESCRIPTION

\*\*\* Video available on my website "Violaine Engels Capifrance" \*\*\* Ideally located in the town of Olonzac, halfway between Narbonne and Carcassonne and Lézignan-Corbières. I offer you this old business with a 200m2 garden which is just waiting to resume its initial activity or others... It is a former restaurant of 243 m2 on a single level on the ground floor in coownership (4 lots). This lot includes: - Entrance with reception, 2 reception rooms (140m2), 2 toilets, empty kitchen, utility room. No co-ownership charges, since there is only one owner at the moment. A visit is essential!!! Number of lots in the co-ownership: 4, Average annual amount of the share of charges (projected budget): 0€ or 0€ per month. Fees are the responsibility of the seller.

## **DETAILS**

**GENERAL** 

Reference 847337

Property type Apartment to renovate

Year of construction 1940

Exposure N-S

View Vue sur Jardin

**SURFACES** 