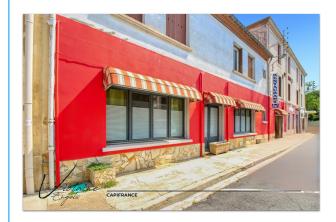

## PROPERTY DESCRIPTION

\*\*\* Video available on my website "Violaine Engels Capifrance" \*\*\* Ideally located in the town of Olonzac, halfway between Narbonne and Carcassonne and Lézignan-Corbières. I offer you this old business with a 200m2 garden which is just waiting to resume its initial activity or others... It is a former restaurant of 243 m2 on a single level on the ground floor in coownership (4 lots). This lot includes: - Entrance with reception, 2 reception rooms (140m2), 2 toilets, empty kitchen, utility room. No co-ownership charges, since there is only one owner at the moment. A visit is essential!!! Number of lots in the co-ownership: 4, Average annual amount of the share of charges (projected budget): 0€ or 0€ per month. Fees are the responsibility of the seller.