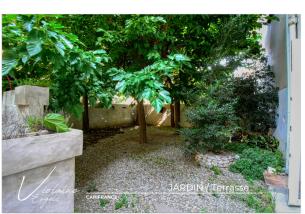

## PROPERTY DESCRIPTION

\*\*\* Video available on my website "Violaine Engels Capifrance" \*\*\* Ideally located in the town of Olonzac, halfway between Narbonne and Carcassonne and Lézignan-Corbières. I offer you this old business with a 200m2 garden which is just waiting to resume its initial activity or others... It is a former restaurant of 243 m2 on a single level on the ground floor in coownership (4 lots). This lot includes: - Entrance with reception, 2 reception rooms (140m2), 2 toilets, empty kitchen, utility room. No co-ownership charges, since there is only one owner at the moment. A visit is essential!!! Number of lots in the co-ownership: 4, Average annual amount of the share of charges (projected budget): 0€ or 0€ per month. Fees are the responsibility of the seller.

## **DETAILS**

**GENERAL** 

Reference 847337

Property type Apartment to renovate

Year of construction 1940

Exposure N-S

View Vue sur Jardin

**SURFACES** 