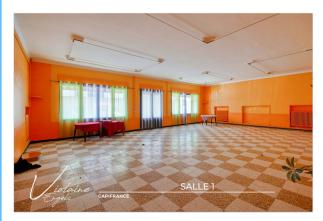

## PROPERTY DESCRIPTION

\*\*\* Video available on my website "Violaine Engels Capifrance" \*\*\* Ideally located in the town of Olonzac, halfway between Narbonne and Carcassonne and Lézignan-Corbières. I offer you this old business with a 200m2 garden which is just waiting to resume its initial activity or others... It is a former restaurant of 243 m2 on a single level on the ground floor in coownership (4 lots). This lot includes: - Entrance with reception, 2 reception rooms (140m2), 2 toilets, empty kitchen, utility room. No co-ownership charges, since there is only one owner at the moment. A visit is essential!!! Number of lots in the co-ownership: 4, Average annual amount of the share of charges (projected budget): 0€ or 0€ per month. Fees are the responsibility of the seller.