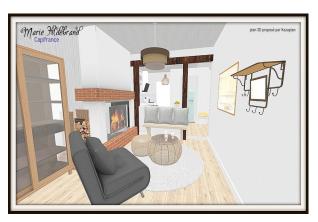

#### PROPERTY DESCRIPTION

Capifrance presents this charming village house located in MONTAIGU DE QUERCY (82), with a surface area of 76 m2 and including 3 rooms. A novelty on the real estate market! In the heart of Quercy Blanc, this pretty town house \*WITHOUT GARDEN\* awaits its new buyer. Ideally located, just 20 minutes from Lauzerte and Fumel, 8 minutes from Tournons d'Agenais, and close to Valence d'Agen, Cahors and Agen, it offers a peaceful and practical living environment. This house has many advantages. With 2 bedrooms, including a master bedroom with its bathroom and separate toilet, a welcoming main room with open kitchen, living room and dining room decorated with a fireplace and exposed beams, you can enjoy beautiful winter evenings in complete conviviality. In addition, it has a second bathroom with WC. A laundry room adjoining the neighboring garden requires some renovation work, but offers great potential for those wishing to personalize their living space. 3D view proposals are also available to help you visualize a contemporary renovation. Located in the heart of the village, this house gives you easy access to all amenities as well as a dynamic living environment rich in history. Magnificent walks await you in this vestige of the Middle Ages, with the added bonus of summer entertainment and sporting activities at the Montaigu de Quercy lake leisure center, located just 2.5 km away. Whether you are a young couple, a first-time buyer or an investor, this house is made for you! Don't let this opportunity pass you by, make an appointment now to discover all its assets and let yourself be charmed by its potential. Fees are the responsibility of the seller.

### **LE BIEN EN IMAGES**