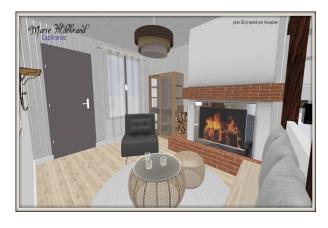

#### PROPERTY DESCRIPTION

Capifrance presents this charming village house located in MONTAIGU DE QUERCY (82), with a surface area of 76 m2 and including 3 rooms. A novelty on the real estate market! In the heart of Quercy Blanc, this pretty town house \*WITHOUT GARDEN\* awaits its new buyer. Ideally located, just 20 minutes from Lauzerte and Fumel, 8 minutes from Tournons d'Agenais, and close to Valence d'Agen, Cahors and Agen, it offers a peaceful and practical living environment. This house has many advantages. With 2 bedrooms, including a master bedroom with its bathroom and separate toilet, a welcoming main room with open kitchen, living room and dining room decorated with a fireplace and exposed beams, you can enjoy beautiful winter evenings in complete conviviality. In addition, it has a second bathroom with WC. A laundry room adjoining the neighboring garden requires some renovation work, but offers great potential for those wishing to personalize their living space. 3D view proposals are also available to help you visualize a contemporary renovation. Located in the heart of the village, this house gives you easy access to all amenities as well as a dynamic living environment rich in history. Magnificent walks await you in this vestige of the Middle Ages, with the added bonus of summer entertainment and sporting activities at the Montaigu de Quercy lake leisure center, located just 2.5 km away. Whether you are a young couple, a first-time buyer or an investor, this house is made for you! Don't let this opportunity pass you by, make an appointment now to discover all its assets and let yourself be charmed by its potential. Fees are the responsibility of the seller.

### **LE BIEN EN IMAGES**