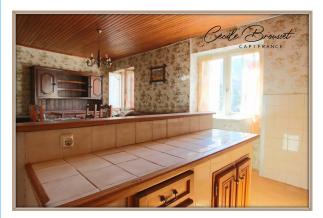

## PROPERTY DESCRIPTION

St Laurent de Cerdans (66260), in the heart of the village, Exclusively, Come and discover this pretty house to refresh with garden and cellar. It is composed on the ground floor of an entrance, a kitchen living room, and a room currently serving as a bedroom but which can expand the living room. On the 1st floor you will find 2 good-sized bedrooms as well as a bathroom with WC. In the basement, you access a large cellar which leads you to a garden of approximately 150m2 equipped with 2 permanent garden sheds. The house needs a little refreshing and updating. Whether you are looking for a pied-à-terre or a primary residence, this house has a lot of potential and many assets. So don't wait any longer and contact me!

### COMPOSITION

| Number of rooms 4     |
|-----------------------|
| Number of bedrooms 3  |
| Number of bathrooms 1 |
| Toilets count 1       |
| DPE/GES               |
| DPE                   |
| GES 57                |
| APPENDIX              |
| Cellar 1              |
| Videophone Non        |
| SERVICES              |
| Heater fuel           |
| Kitchen coin cuisine  |