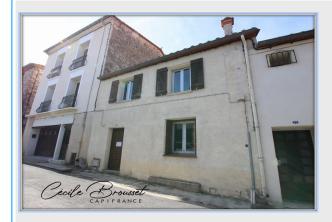

### House

**SAINT LAURENT DE CERDANS (66)** 

88 000 €\*

\* Agency fees to be paid by the seller

П

 $\Box$ 

 $75 \text{ m}^2$ 

4 pièce(s)

## PROPERTY DESCRIPTION

St Laurent de Cerdans (66260), in the heart of the village, Exclusively, Come and discover this pretty house to refresh with garden and cellar. It is composed on the ground floor of an entrance, a kitchen living room, and a room currently serving as a bedroom but which can expand the living room. On the 1st floor you will find 2 good-sized bedrooms as well as a bathroom with WC. In the basement, you access a large cellar which leads you to a garden of approximately 150m2 equipped with 2 permanent garden sheds. The house needs a little refreshing and updating. Whether you are looking for a pied-à-terre or a primary residence, this house has a lot of potential and many assets. So don't wait any longer and contact me!