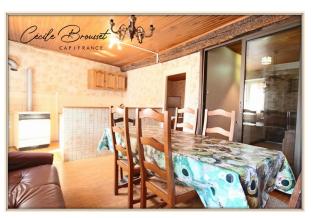

## PROPERTY DESCRIPTION

St Laurent de Cerdans (66260), in the heart of the village, Exclusively, Come and discover this pretty house to refresh with garden and cellar. It is composed on the ground floor of an entrance, a kitchen living room, and a room currently serving as a bedroom but which can expand the living room. On the 1st floor you will find 2 good-sized bedrooms as well as a bathroom with WC. In the basement, you access a large cellar which leads you to a garden of approximately 150m2 equipped with 2 permanent garden sheds. The house needs a little refreshing and updating. Whether you are looking for a pied-à-terre or a primary residence, this house has a lot of potential and many assets. So don't wait any longer and contact me!

# **LE BIEN EN IMAGES**