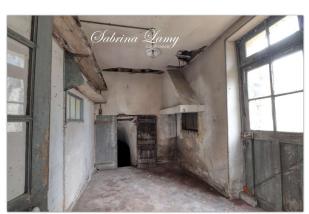

## PROPERTY DESCRIPTION

Exclusively through your advisor, let me introduce you to this charming old millstone farmhouse to be completely renovated with 85 m<sup>2</sup> of living space, located in Beuvarde, just 16 km from Château-Thierry station, Ideal for DIY enthusiasts and renovation enthusiasts, this charming building will appeal to people looking for authenticity on a plot of 1477m<sup>2</sup> with an unfenced garden. The house consists of an entrance, a living room with an open fireplace, a room and an empty kitchen with access to the vaulted cellar which is located deep in the neighboring plot. On the 1st floor, you will find 3 rooms and on the 2nd floor, a convertible attic. The house also has a stable and a 23m<sup>2</sup> room above. The 87m<sup>2</sup> exterior building can be suitable for a garage or a craft activity, and also includes a cellar. This property has neither sanitary facilities nor kitchen, thus offering the potential for total redevelopment according to your needs. You will also have to rework part of the roof and partially redo that of the outbuilding. Do not hesitate to contact me for more information and to visit this property. With a little work and a good dose of creativity, this place could become your little corner of paradise renovated with love and humor!

# **LE BIEN EN IMAGES**