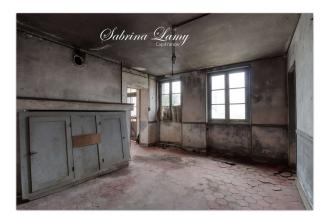

## PROPERTY DESCRIPTION

Exclusively through your advisor, let me introduce you to this charming old millstone farmhouse to be completely renovated with 85 m<sup>2</sup> of living space, located in Beuvarde, just 16 km from Château-Thierry station, Ideal for DIY enthusiasts and renovation enthusiasts, this charming building will appeal to people looking for authenticity on a plot of 1477m<sup>2</sup> with an unfenced garden. The house consists of an entrance, a living room with an open fireplace, a room and an empty kitchen with access to the vaulted cellar which is located deep in the neighboring plot. On the 1st floor, you will find 3 rooms and on the 2nd floor, a convertible attic. The house also has a stable and a 23m<sup>2</sup> room above. The 87m<sup>2</sup> exterior building can be suitable for a garage or a craft activity, and also includes a cellar. This property has neither sanitary facilities nor kitchen, thus offering the potential for total redevelopment according to your needs. You will also have to rework part of the roof and partially redo that of the outbuilding. Do not hesitate to contact me for more information and to visit this property. With a little work and a good dose of creativity, this place could become your little corner of paradise renovated with love and humor!

# **LE BIEN EN IMAGES**