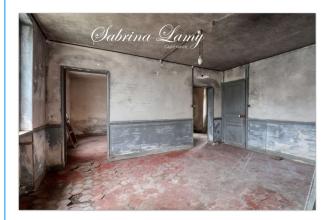

## PROPERTY DESCRIPTION

Exclusively through your advisor, let me introduce you to this charming old millstone farmhouse to be completely renovated with 85 m<sup>2</sup> of living space, located in Beuvarde, just 16 km from Château-Thierry station, Ideal for DIY enthusiasts and renovation enthusiasts, this charming building will appeal to people looking for authenticity on a plot of 1477m<sup>2</sup> with an unfenced garden. The house consists of an entrance, a living room with an open fireplace, a room and an empty kitchen with access to the vaulted cellar which is located deep in the neighboring plot. On the 1st floor, you will find 3 rooms and on the 2nd floor, a convertible attic. The house also has a stable and a 23m<sup>2</sup> room above. The 87m<sup>2</sup> exterior building can be suitable for a garage or a craft activity, and also includes a cellar. This property has neither sanitary facilities nor kitchen, thus offering the potential for total redevelopment according to your needs. You will also have to rework part of the roof and partially redo that of the outbuilding. Do not hesitate to contact me for more information and to visit this property. With a little work and a good dose of creativity, this place could become your little corner of paradise renovated with love and humor!

# **LE BIEN EN IMAGES**