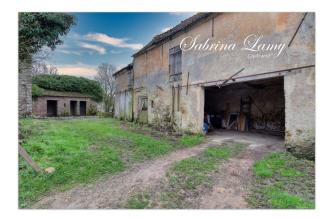

## PROPERTY DESCRIPTION

Exclusively through your advisor, let me introduce you to this charming old millstone farmhouse to be completely renovated with 85 m<sup>2</sup> of living space, located in Beuvarde, just 16 km from Château-Thierry station, Ideal for DIY enthusiasts and renovation enthusiasts, this charming building will appeal to people looking for authenticity on a plot of 1477m<sup>2</sup> with an unfenced garden. The house consists of an entrance, a living room with an open fireplace, a room and an empty kitchen with access to the vaulted cellar which is located deep in the neighboring plot. On the 1st floor, you will find 3 rooms and on the 2nd floor, a convertible attic. The house also has a stable and a 23m<sup>2</sup> room above. The 87m<sup>2</sup> exterior building can be suitable for a garage or a craft activity, and also includes a cellar. This property has neither sanitary facilities nor kitchen, thus offering the potential for total redevelopment according to your needs. You will also have to rework part of the roof and partially redo that of the outbuilding. Do not hesitate to contact me for more information and to visit this property. With a little work and a good dose of creativity, this place could become your little corner of paradise renovated with love and humor!

# **LE BIEN EN IMAGES**