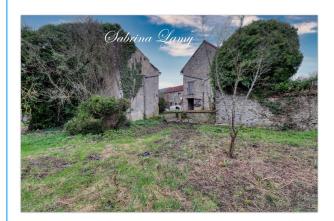

## PROPERTY DESCRIPTION

Exclusively through your advisor, let me introduce you to this charming old millstone farmhouse to be completely renovated with 85 m<sup>2</sup> of living space, located in Beuvarde, just 16 km from Château-Thierry station, Ideal for DIY enthusiasts and renovation enthusiasts, this charming building will appeal to people looking for authenticity on a plot of 1477m<sup>2</sup> with an unfenced garden. The house consists of an entrance, a living room with an open fireplace, a room and an empty kitchen with access to the vaulted cellar which is located deep in the neighboring plot. On the 1st floor, you will find 3 rooms and on the 2nd floor, a convertible attic. The house also has a stable and a 23m<sup>2</sup> room above. The 87m<sup>2</sup> exterior building can be suitable for a garage or a craft activity, and also includes a cellar. This property has neither sanitary facilities nor kitchen, thus offering the potential for total redevelopment according to your needs. You will also have to rework part of the roof and partially redo that of the outbuilding. Do not hesitate to contact me for more information and to visit this property. With a little work and a good dose of creativity, this place could become your little corner of paradise renovated with love and humor!

# **LE BIEN EN IMAGES**