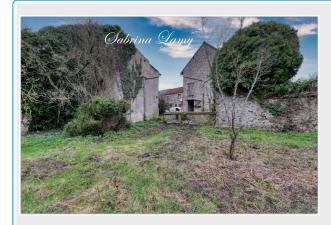

## PROPERTY DESCRIPTION

Exclusively through your advisor, let me introduce you to this charming old millstone farmhouse to be completely renovated with 85 m<sup>2</sup> of living space, located in Beuvarde, just 16 km from Château-Thierry station, Ideal for DIY enthusiasts and renovation enthusiasts, this charming building will appeal to people looking for authenticity on a plot of 1477m<sup>2</sup> with an unfenced garden. The house consists of an entrance, a living room with an open fireplace, a room and an empty kitchen with access to the vaulted cellar which is located deep in the neighboring plot. On the 1st floor, you will find 3 rooms and on the 2nd floor, a convertible attic. The house also has a stable and a 23m<sup>2</sup> room above. The 87m<sup>2</sup> exterior building can be suitable for a garage or a craft activity, and also includes a cellar. This property has neither sanitary facilities nor kitchen, thus offering the potential for total redevelopment according to your needs. You will also have to rework part of the roof and partially redo that of the outbuilding. Do not hesitate to contact me for more information and to visit this property. With a little work and a good dose of creativity, this place could become your little corner of paradise renovated with love and humor!

# **LE BIEN EN IMAGES**