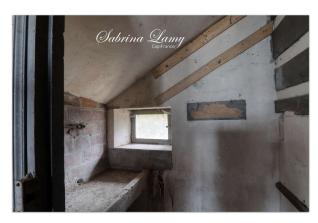

## PROPERTY DESCRIPTION

Exclusively through your advisor, let me introduce you to this charming old millstone farmhouse to be completely renovated with 85 m<sup>2</sup> of living space, located in Beuvarde, just 16 km from Château-Thierry station, Ideal for DIY enthusiasts and renovation enthusiasts, this charming building will appeal to people looking for authenticity on a plot of 1477m<sup>2</sup> with an unfenced garden. The house consists of an entrance, a living room with an open fireplace, a room and an empty kitchen with access to the vaulted cellar which is located deep in the neighboring plot. On the 1st floor, you will find 3 rooms and on the 2nd floor, a convertible attic. The house also has a stable and a 23m<sup>2</sup> room above. The 87m<sup>2</sup> exterior building can be suitable for a garage or a craft activity, and also includes a cellar. This property has neither sanitary facilities nor kitchen, thus offering the potential for total redevelopment according to your needs. You will also have to rework part of the roof and partially redo that of the outbuilding. Do not hesitate to contact me for more information and to visit this property. With a little work and a good dose of creativity, this place could become your little corner of paradise renovated with love and humor!

# **LE BIEN EN IMAGES**