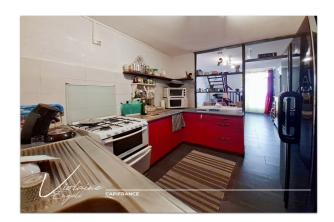

# PROPERTY DESCRIPTION

\*\*\* Video available on my website "Violaine Engels Capifrance" \*\*\* ? Opportunity to be seized! Charming village house with exterior Welcome to this charming house ideally located close to shops and schools, in a guiet and quiet street, offering sought-after tranquility. Just 17 km from Lézignan-Corbières, 30 km from Narbonne and 30 km from Carcassonne, this property benefits from an appreciable central location. Just 7 km away, the peaceful Lake Jouarrés invites you to relax and enjoy outdoor activities! -Main characteristics: Village house of 80m2 with a pleasant outdoor space. - Interior: - Ground floor: - Bright living room of approximately 14m2 opening onto the fitted kitchen - Separate toilets - Technical room housing the 100 liter hot water tank - Shower room of 2.90 m2 - Storage cupboard practical of 1.5m2 - On the 1st floor: - Spacious living room of 22 m2, bathed in light and opening onto a terrace of approximately 13m2 not overlooked, facing East and sheltered from the wind. - On the 2nd floor: -Master suite of 24m2 with bedroom, bathroom and toilet, benefiting from east/west crossing light and a cathedral ceiling with 2 slopes of 3.79m at the highest. - Outdoor facilities: - Barbecue for convivial moments with family or friends - Water collector for ecological use of resources. -Technical aspect: - Recent double-glazed PVC windows (2022) - Various floor coverings: wooden floors, tiles, floating floors - Recent electric radiators (2023) - Reversible air conditioning installed on the 1st floor for optimal comfort all year round - Balloon hot water tank of 100 liters recent (2023) - Roof in good condition and insulated To discover quickly! This house offers a pleasant living environment and quality services. Don't miss this opportunity and contact us now for a visit! To watch the video, call me on 06 20 04 27 06 or by email: violaine.engels@capifrance.fr

# **LE BIEN EN IMAGES**