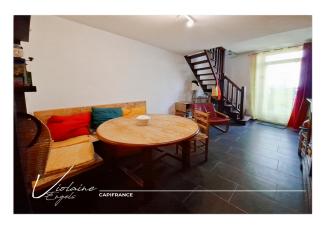

# PROPERTY DESCRIPTION

\*\*\* Video available on my website "Violaine Engels Capifrance" \*\*\* ? Opportunity to be seized! Charming village house with exterior Welcome to this charming house ideally located close to shops and schools, in a guiet and quiet street, offering sought-after tranquility. Just 17 km from Lézignan-Corbières, 30 km from Narbonne and 30 km from Carcassonne, this property benefits from an appreciable central location. Just 7 km away, the peaceful Lake Jouarrés invites you to relax and enjoy outdoor activities! -Main characteristics: Village house of 80m2 with a pleasant outdoor space. - Interior: - Ground floor: - Bright living room of approximately 14m2 opening onto the fitted kitchen - Separate toilets - Technical room housing the 100 liter hot water tank - Shower room of 2.90 m2 - Storage cupboard practical of 1.5m2 - On the 1st floor: - Spacious living room of 22 m2, bathed in light and opening onto a terrace of approximately 13m2 not overlooked, facing East and sheltered from the wind. - On the 2nd floor: -Master suite of 24m2 with bedroom, bathroom and toilet, benefiting from east/west crossing light and a cathedral ceiling with 2 slopes of 3.79m at the highest. - Outdoor facilities: - Barbecue for convivial moments with family or friends - Water collector for ecological use of resources. -Technical aspect: - Recent double-glazed PVC windows (2022) - Various floor coverings: wooden floors, tiles, floating floors - Recent electric radiators (2023) - Reversible air conditioning installed on the 1st floor for optimal comfort all year round - Balloon hot water tank of 100 liters recent (2023) - Roof in good condition and insulated To discover quickly! This house offers a pleasant living environment and quality services. Don't miss this opportunity and contact us now for a visit! To watch the video, call me on 06 20 04 27 06 or by email: violaine.engels@capifrance.fr

# **LE BIEN EN IMAGES**