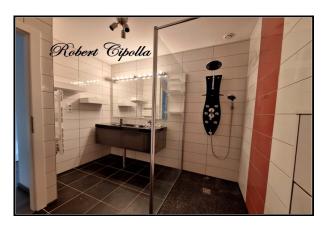

### PROPERTY DESCRIPTION

MEXY Very popular town Semi-detached house on 1 side from 2011 approx 89m2 approx 122m2 on the ground with laundry room/pantry of approx 33.5m<sup>2</sup> - land approx 340m<sup>2</sup> - 2 bedrooms + garage + 4/5 parking spaces Looking for a new home where conviviality meets practicality? Do not search anymore! You have just found the nugget that will brighten up your daily life. ? Welcome to this terraced house on 1 side which combines charm and functionality, located in a neighborhood, close to the roads leading to Luxembourg and all the amenities you could dream of. ? ?? You benefit from 2 bedrooms, offering the privacy necessary for your peace of mind. ? And so that the morning routine turns into a moment of relaxation, you have not one, but two bathrooms available. No more waiting in line in the morning! ? A large pantry with laundry room makes your life easier by offering you generous storage space to organize your home. ? To pamper your vehicle, an isolated garage is at your disposal. ?? And when the sun comes out, the southwest-facing terrace becomes your refuge to enjoy sweet moments in the open air. Don't miss this opportunity to combine business with pleasure. Contact me today for a guided tour and prepare to fall in love with your future home!

# COMPOSITION Number of rooms 4 Number of bedrooms 2 Number of bathrooms 1 Toilets count 2 **GENERAL** Washrooms 1 Reference 850188 Terrace 1 Property type House **DPE/GES** Year of construction 2011 Exposure S-W View Vue sur Jardin **SURFACES APPENDIX** Living space 89 m<sup>2</sup> Parking extérieur Surface Carrez Law 88.4 m<sup>2</sup> Parking space 4 Land surface 340 m<sup>2</sup> Garage 1 Videophone Non **SERVICES** Heater électricité