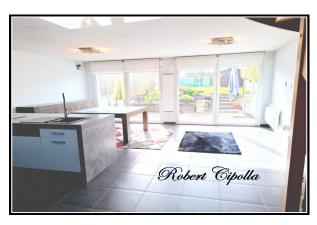

### PROPERTY DESCRIPTION

MEXY Very popular town Semi-detached house on 1 side from 2011 approx 89m2 approx 122m2 on the ground with laundry room/pantry of approx 33.5m<sup>2</sup> - land approx 340m<sup>2</sup> - 2 bedrooms + garage + 4/5 parking spaces Looking for a new home where conviviality meets practicality? Do not search anymore! You have just found the nugget that will brighten up your daily life. ? Welcome to this terraced house on 1 side which combines charm and functionality, located in a neighborhood, close to the roads leading to Luxembourg and all the amenities you could dream of. ? ?? You benefit from 2 bedrooms, offering the privacy necessary for your peace of mind. ? And so that the morning routine turns into a moment of relaxation, you have not one, but two bathrooms available. No more waiting in line in the morning! ? A large pantry with laundry room makes your life easier by offering you generous storage space to organize your home. ? To pamper your vehicle, an isolated garage is at your disposal. ?? And when the sun comes out, the southwest-facing terrace becomes your refuge to enjoy sweet moments in the open air. Don't miss this opportunity to combine business with pleasure. Contact me today for a guided tour and prepare to fall in love with your future home!

# COMPOSITION Number of rooms 4 Number of bedrooms 2 Number of bathrooms 1 Toilets count 2 **GENERAL** Washrooms 1 Reference 850188 Terrace 1 Property type House **DPE/GES** Year of construction 2011 Exposure S-W View Vue sur Jardin **SURFACES APPENDIX** Living space 89 m<sup>2</sup> Parking extérieur Surface Carrez Law 88.4 m<sup>2</sup> Parking space 4 Land surface 340 m<sup>2</sup> Garage 1 Videophone Non **SERVICES** Heater électricité