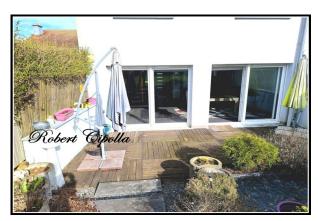

### PROPERTY DESCRIPTION

MEXY Very popular town Semi-detached house on 1 side from 2011 approx 89m2 approx 122m2 on the ground with laundry room/pantry of approx 33.5m<sup>2</sup> - land approx 340m<sup>2</sup> - 2 bedrooms + garage + 4/5 parking spaces Looking for a new home where conviviality meets practicality? Do not search anymore! You have just found the nugget that will brighten up your daily life. ? Welcome to this terraced house on 1 side which combines charm and functionality, located in a neighborhood, close to the roads leading to Luxembourg and all the amenities you could dream of. ? ?? You benefit from 2 bedrooms, offering the privacy necessary for your peace of mind. ? And so that the morning routine turns into a moment of relaxation, you have not one, but two bathrooms available. No more waiting in line in the morning! ? A large pantry with laundry room makes your life easier by offering you generous storage space to organize your home. ? To pamper your vehicle, an isolated garage is at your disposal. ?? And when the sun comes out, the southwest-facing terrace becomes your refuge to enjoy sweet moments in the open air. Don't miss this opportunity to combine business with pleasure. Contact me today for a guided tour and prepare to fall in love with your future home!

# COMPOSITION Number of rooms 4 Number of bedrooms 2 Number of bathrooms 1 Toilets count 2 **GENERAL** Washrooms 1 Reference 850188 Terrace 1 Property type House **DPE/GES** Year of construction 2011 Exposure S-W View Vue sur Jardin **SURFACES APPENDIX** Living space 89 m<sup>2</sup> Parking extérieur Surface Carrez Law 88.4 m<sup>2</sup> Parking space 4 Land surface 340 m<sup>2</sup> Garage 1 Videophone Non **SERVICES** Heater électricité