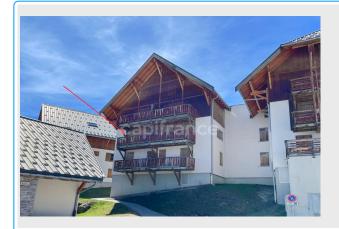

## LE BIEN EN IMAGES

#### PROPERTY DESCRIPTION

FOR SALE - SKI RESORT - THREE-ROOM TYPE - PARKING The atmosphere of a village, the pleasure of a large estate! Family Resort in the Alps, at the foot of the Col de la Croix de Fer and the Etendard glacier, a real mountain village with authentic charm. Saint Sorlin D'Arves ski area - 120 KMS - 1500m - 2620m. Les Sybelles Ski Area - 310 KMS - 1100m - 2620m Your apartment is located in a charming tourist residence built in mountain style, ski slopes at your feet, with an indoor swimming pool and a sauna. The 32m² of living space are pleasantly arranged for a capacity of 6 beds. The entrance is spacious, it leads to the bathroom with its WC, a sleeping area with 2 beds. Continuing, the living room includes a fully equipped kitchenette, the dining room and living room open onto the balcony. An independent bedroom. The apartment is sold furnished and equipped. It has a parking space outside. Free shuttles allow you to move around the village, wait for them at the shuttle stops (passing every 20 to 30 minutes).