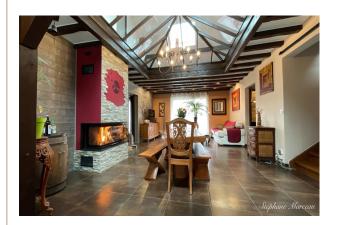

### PROPERTY DESCRIPTION

FOR SALE - INDIVIDUAL HOUSE - 4 BEDROOMS - ENCLOSED LAND Close to all amenities, village in the countryside, between Aix-les-Bains and Chambéry, 2 km from Lake Bourget, with all shops, an equipped beach, bus connections to surrounding towns. The house is built on three levels, on enclosed land of 1000m2, with a living area of approximately 200m2. Well exposed and sunny, its terraces, its balcony, its garden, its swimming pool, its sauna, will allow you to relax and spend beautiful days with family and friends. On level 0, a basement of approximately 95m2, a room converted into an office with a WC, a technical room with sauna, bathtub and shower, a storage room. Outside, covered parking for two cars. On level 1, a spacious living room with its fireplace, an independent kitchen, three bedrooms, a bathroom, a peripheral balcony, two terraces, one of which is covered of approximately 50m2 and another overlooking the swimming pool. On level 2 (converted attic), a large mezzanine, a bedroom and its bathroom. The house offers beautiful volumes, an enclosed courtyard and secure land. The gate is electric equipped with video entry. STRONG POINTS: Three bedrooms on the ground floor -Enclosed land - Close to amenities The house is equipped with solar panels for part of its own consumption.

# **LE BIEN EN IMAGES**