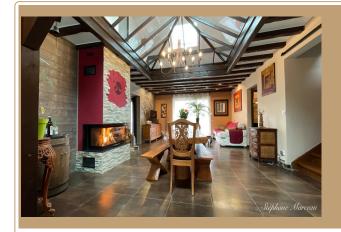

### PROPERTY DESCRIPTION

FOR SALE - INDIVIDUAL HOUSE - 4 BEDROOMS - ENCLOSED LAND Close to all amenities, village in the countryside, between Aix-les-Bains and Chambéry, 2 km from Lake Bourget, with all shops, an equipped beach, bus connections to surrounding towns. The house is built on three levels, on enclosed land of 1000m2, with a living area of approximately 200m2. Well exposed and sunny, its terraces, its balcony, its garden, its swimming pool, its sauna, will allow you to relax and spend beautiful days with family and friends. On level 0, a basement of approximately 95m2, a room converted into an office with a WC, a technical room with sauna, bathtub and shower, a storage room. Outside, covered parking for two cars. On level 1, a spacious living room with its fireplace, an independent kitchen, three bedrooms, a bathroom, a peripheral balcony, two terraces, one of which is covered of approximately 50m2 and another overlooking the swimming pool. On level 2 (converted attic), a large mezzanine, a bedroom and its bathroom. The house offers beautiful volumes, an enclosed courtyard and secure land. The gate is electric equipped with video entry. STRONG POINTS: Three bedrooms on the ground floor -Enclosed land - Close to amenities The house is equipped with solar panels for part of its own consumption.

# **LE BIEN EN IMAGES**