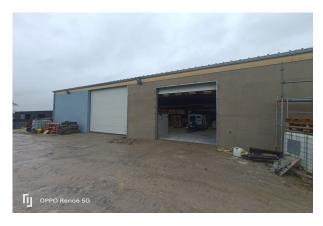

## PROPERTY DESCRIPTION

Exclusively at Capifrance, a great company to be taken over in the form of a sale of shares + premises. Masonry company (renovation and new construction), renovation, earthworks and structural work. 4 experienced and independent employees working in pairs + the manager and his wife (office worker). Work area mainly in the Orée commune of Anjou and around. near Ancenis, A11 motorway 10 minutes away, Nantes east access: 20 minutes, Angers: 45 minutes. last known turnover: 415 Ke, EBER (income and managerial charges included): 77 Ke. Full order book 6 months in advance. 9-year commercial lease will be renewed at the time of sale; monthly rent excluding VAT/HC 3000e, for a premises of 372m2 (office, WC, employee area, workshop with mezzanine, good ceiling height, on an enclosed plot of land of 1800 m2, employee parking in front of the office, construction in 2014). 5 weeks of annual leave (August and December) Saturday/Sunday and public holidays as weekly leave. Breakdown of the sale price agency fees included: transfers of shares: 154,000th HAI building + enclosed land: 440,000th HAI Complete file on request.

### **DETAILS**

**GENERAL** 

Reference 852733

Property type Tiling - Masonry

Year of construction 2014

Exposure East

**SURFACES** 

Living space 372 m<sup>2</sup>