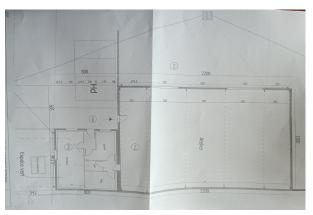

## PROPERTY DESCRIPTION

Exclusively at Capifrance, a great company to be taken over in the form of a sale of shares + premises. Masonry company (renovation and new construction), renovation, earthworks and structural work. 4 experienced and independent employees working in pairs + the manager and his wife (office worker). Work area mainly in the Orée commune of Anjou and around. near Ancenis, A11 motorway 10 minutes away, Nantes east access: 20 minutes, Angers: 45 minutes. last known turnover: 415 Ke, EBER (income and managerial charges included): 77 Ke. Full order book 6 months in advance. 9-year commercial lease will be renewed at the time of sale; monthly rent excluding VAT/HC 3000e, for a premises of 372m2 (office, WC, employee area, workshop with mezzanine, good ceiling height, on an enclosed plot of land of 1800 m2, employee parking in front of the office, construction in 2014). 5 weeks of annual leave (August and December) Saturday/Sunday and public holidays as weekly leave. Breakdown of the sale price agency fees included: transfers of shares: 154,000th HAI building + enclosed land: 440,000th HAI Complete file on request.

### **DETAILS**

**GENERAL** 

Reference 852733

Property type Tiling - Masonry

Year of construction 2014

Exposure East

**SURFACES** 

Living space 372 m<sup>2</sup>

#### **COMPOSITION**

Number of rooms 5