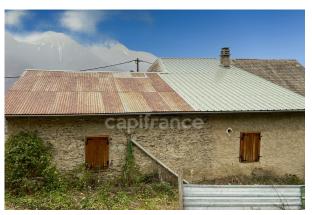

## PROPERTY DESCRIPTION

FOR SALE - VILLAGE HOUSE - LAND - TO RENOVATE Charming piedà-terre as a primary or secondary residence. Close to the Maurienne ski resorts. In a natural and authentic environment, the view is clear and the house is sunny. With a surface area of approximately 90m2, the whole can be renovated to your liking. The frames are already present. The strong point of this project is undoubtedly its location. Located at an altitude of around 1000m, the white coat is likely!!! Access is easy, however tires suitable for winter may be necessary. For lovers of nature and tranquility... Individual sanitation must be brought up to standard. A non-annoying joint ownership. A video of this project has been produced, so I can send it to you at your request. Additional photos of the interior are also available. I am at your service! Fees are the responsibility of the seller.

## **LE BIEN EN IMAGES**